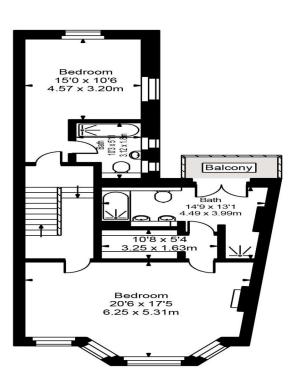

## **Lyncroft Gardens**

Garden

Bedroom 19'7 x 10'4 5.96 x 3.15m

Dining/
Breakfast
Room
24'0 x 21'11
7.31 x 6.68m

57'5

17.50m
Lenght
Ground
Floor

Dining
Room

35'50 x 14'10
10.80 x 4.53m

Reception
Room

Lower Ground Floor

4

Raised Ground Floor

Approx Gross Internal Area 3926 Sq Ft - 364.73 Sq M

FOR ILLUSTRATIVE PURPOSES ONLY. NOT TO SCALE.

Whilst every attempt has been made to ensure the accuracy of the floorplan shown, all measurements, positioning, fixtures, fittings and any other data shown are an approximate interpretation for illustrative purposes only and are not to scale. No responsibility is taken for any error, omission, misstatement or use of data shown. Floor plan by www.bestangle.co.uk