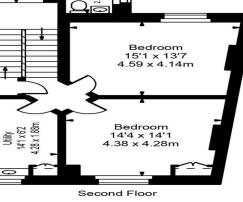

athroom with both walk-in shower and bathtub, his and her sinks and a private balcony overlooking the garden. Also, on this floor is another large bedroom with en-suite shower room.

Upstairs you will find three more double bedrooms, one with en-suite access, a family bathroom and utility room. Finally, upstairs you will find the potential 6th bedroom, which is currently being used as a large study with stunning floor-to-ceiling windows, view and a WC. Downstairs again and on the lower ground floor you will find a large TV room/ Playroom or second double reception room. Also to note there is a private driveway with space for one car.