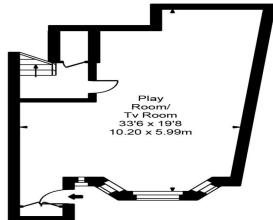

athroom with both walk-in shower and bathtub, his and her sinks and a private balcony overlooking the garden. Also, on this floor is another large bedroom with en-suite shower room.

Upstairs you will find three more double bedrooms, one with en-suite access, a family bathroom and utility room. Finally, upstairs you will find the potential 6th bedroom, which is currently being used as a large study with stunning floor-to-ceiling windows, view and a WC. Downstairs again and on the lower ground floor you will find a large TV room/ Playroom or second double reception room. Also to note there is a private driveway with space for one car.