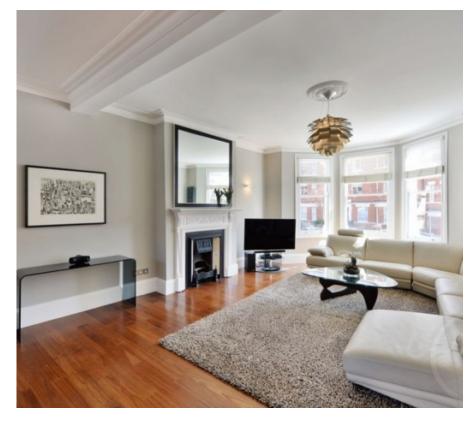

A delight to the eyes this property perfectly blends contemporary, modern lines with timeless original character features. As you enter you are welcomed by a spacious hallway with gorgeous hardwood floors and to the right you have the double reception room featuring two lovingly restored original fireplaces. To the left you will find the fully implemented kitchen, a gorgeous sight, flooded with natural light thanks to the large glass doors onto the garden and the cleverly implemented skylight. The kitchen offers abundance of an worksurfaces. a large island counter, breakfast bar, wine cooler, NEFF appliances, Liebherr fridge & freezer and underfloor heating. Upstairs you will find the large master bedroom with fireplace, walkin wardrobe, large marble en-s

athroom with both walk-in shower and bathtub, his and her sinks and a private balcony overlooking the garden. Also, on this floor is another large bedroom with en-suite shower room.

Upstairs you will find three more double bedrooms, one with en-suite access, a family bathroom and utility room. Finally, upstairs you will find the potential 6th bedroom, which is currently being used as a large study with stunning floor-to-ceiling windows, view and a WC. Downstairs again and on the lower ground floor you will find a large TV room/ Playroom or second double reception room. Also to note there is a private driveway with space for one car.