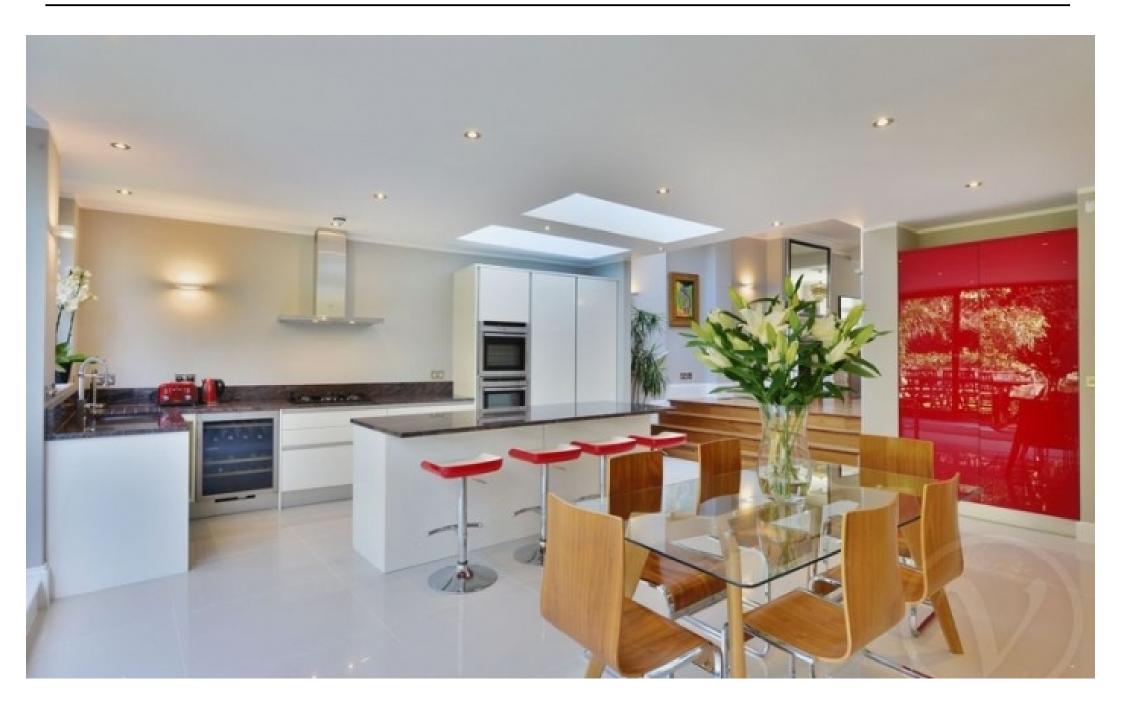

A delight to the eyes this property perfectly blends contemporary, modern lines with timeless original character features. As you enter you are welcomed by a spacious hallway with gorgeous hardwood floors and to the right you have the double reception room featuring two lovingly restored original fireplaces. To the left you will find the fully implemented kitchen, a gorgeous sight, flooded with natural light thanks to the large glass doors onto the garden and the cleverly implemented skylight. The kitchen offers abundance of an worksurfaces. a large island counter, breakfast bar, wine cooler, NEFF appliances, Liebherr fridge & freezer and underfloor heating. Upstairs you will find the large master bedroom with fireplace, walkin wardrobe, large marble en-s