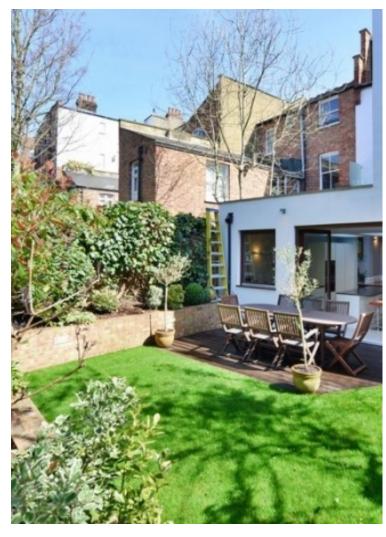

athroom with both walk-in shower and bathtub, his and her sinks and a private balcony overlooking the garden. Also, on this floor is another large bedroom with en-suite shower room.

Upstairs you will find three more double bedrooms, one with en-suite access, a family bathroom and utility room. Finally, upstairs you will find the potential 6th bedroom, which is currently being used as a large study with stunning floor-to-ceiling windows, view and a WC. Downstairs again and on the lower ground floor you will find a large TV room/ Playroom or second double reception room. Also to note there is a private driveway with space for one car.