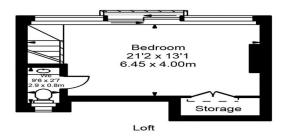

athroom with both walk-in shower and bathtub, his and her sinks and a private balcony overlooking the garden. Also, on this floor is another large bedroom with en-suite shower room.

Upstairs you will find three more double bedrooms, one with en-suite access, a family bathroom and utility room. Finally, upstairs you will find the potential 6th bedroom, which is currently being used as a large study with stunning floor-to-ceiling windows, view and a WC. Downstairs again and on the lower ground floor you will find a large TV room/ Playroom or second double reception room. Also to note there is a private driveway with space for one car.