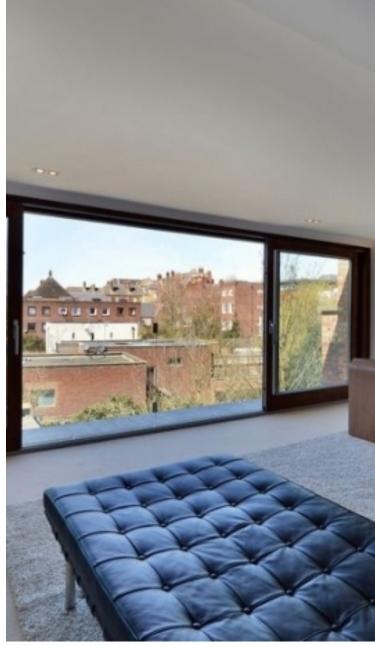

A delight to the eyes this property perfectly blends contemporary, modern lines with timeless original character features. As you enter you are welcomed by a spacious hallway with gorgeous hardwood floors and to the right you have the double reception room featuring two lovingly restored original fireplaces. To the left you will find the fully implemented kitchen, a gorgeous sight, flooded with natural light thanks to the large glass doors onto the garden and the cleverly implemented skylight. The kitchen offers abundance of an worksurfaces. a large island counter, breakfast bar, wine cooler, NEFF appliances, Liebherr fridge & freezer and underfloor heating. Upstairs you will find the large master bedroom with fireplace, walkin wardrobe, large marble en-s