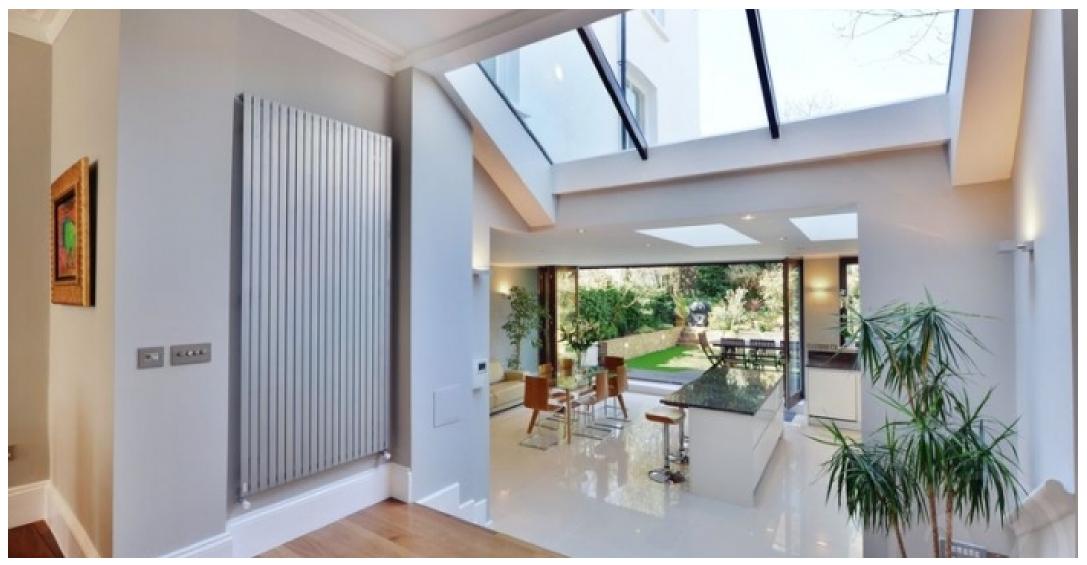

A delight to the eyes this property perfectly blends contemporary, modern lines with timeless original character features. As you enter you are welcomed by a spacious hallway with gorgeous hardwood floors and to the right you have the double reception room featuring two lovingly restored original fireplaces. To the left you will find the fully implemented kitchen, a gorgeous sight, flooded with natural light thanks to the large glass doors onto the garden and the cleverly implemented skylight. The kitchen offers abundance of an worksurfaces. a large island counter, breakfast bar, wine cooler, NEFF appliances, Liebherr fridge & freezer and underfloor heating. Upstairs you will find the large master bedroom with fireplace, walkin wardrobe, large marble en-s