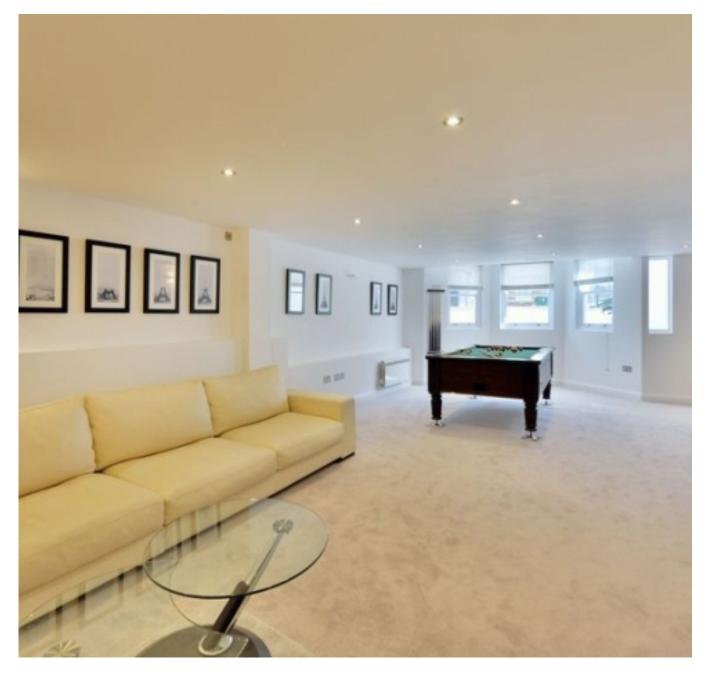

athroom with both walk-in shower and bathtub, his and her sinks and a private balcony overlooking the garden. Also, on this floor is another large bedroom with en-suite shower room.

Upstairs you will find three more double bedrooms, one with en-suite access, a family bathroom and utility room. Finally, upstairs you will find the potential 6th bedroom, which is currently being used as a large study with stunning floor-to-ceiling windows, view and a WC. Downstairs again and on the lower ground floor you will find a large TV room/ Playroom or second double reception room. Also to note there is a private driveway with space for one car.