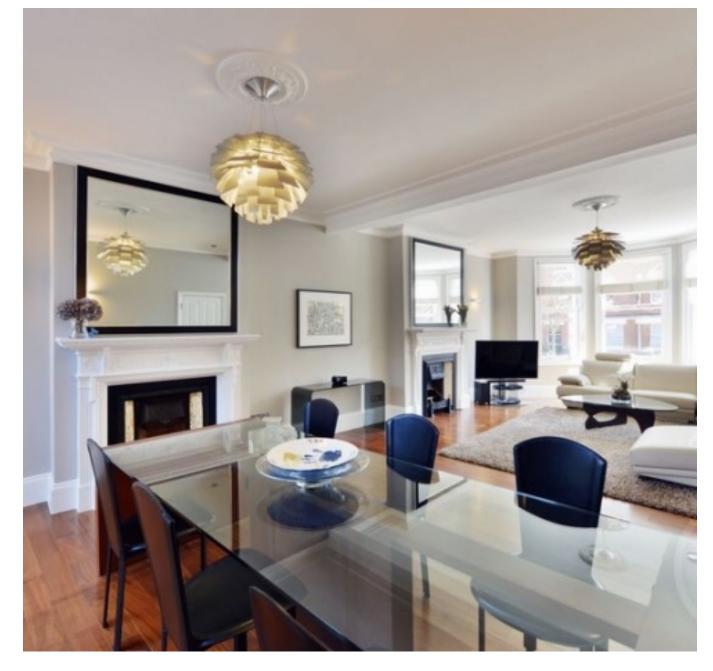

A delight to the eyes this property perfectly blends contemporary, modern lines with timeless original character features. As you enter you are welcomed by a spacious hallway with gorgeous hardwood floors and to the right you have the double reception room featuring two lovingly restored original fireplaces. To the left you will find the fully implemented kitchen, a gorgeous sight, flooded with natural light thanks to the large glass doors onto the garden and the cleverly implemented skylight. The kitchen offers abundance of an worksurfaces. a large island counter, breakfast bar, wine cooler, NEFF appliances, Liebherr fridge & freezer and underfloor heating. Upstairs you will find the large master bedroom with fireplace, walkin wardrobe, large marble en-s

athroom with both walk-in shower and bathtub, his and her sinks and a private balcony overlooking the garden. Also, on this floor is another large bedroom with en-suite shower room.

Upstairs you will find three more double bedrooms, one with en-suite access, a family bathroom and utility room. Finally, upstairs you will find the potential 6th bedroom, which is currently being used as a large study with stunning floor-to-ceiling windows, view and a WC. Downstairs again and on the lower ground floor you will find a large TV room/ Playroom or second double reception room. Also to note there is a private driveway with space for one car.