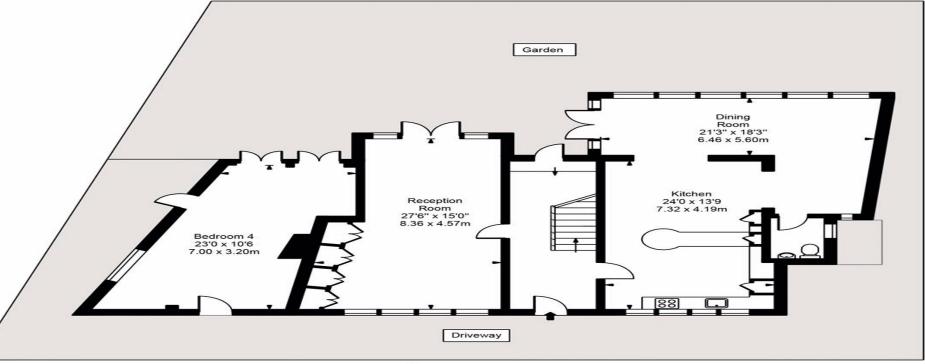

## Frognal lane

First Floor

Ground Floor

Approx Gross Internal Area 2390 Sq Ft - 222.73 Sq M

Whilst every attempt has been made to ensure the accuracy of the floorplan shown, all measurements, positioning, fixtures, fittings and any other data shown are an approximate interpretation for illustrative purposes only and are not to scale. No responsibility is taken for any error, omission, miss-statement or use of data shown. Floor plan by www.bestangle.co.uk