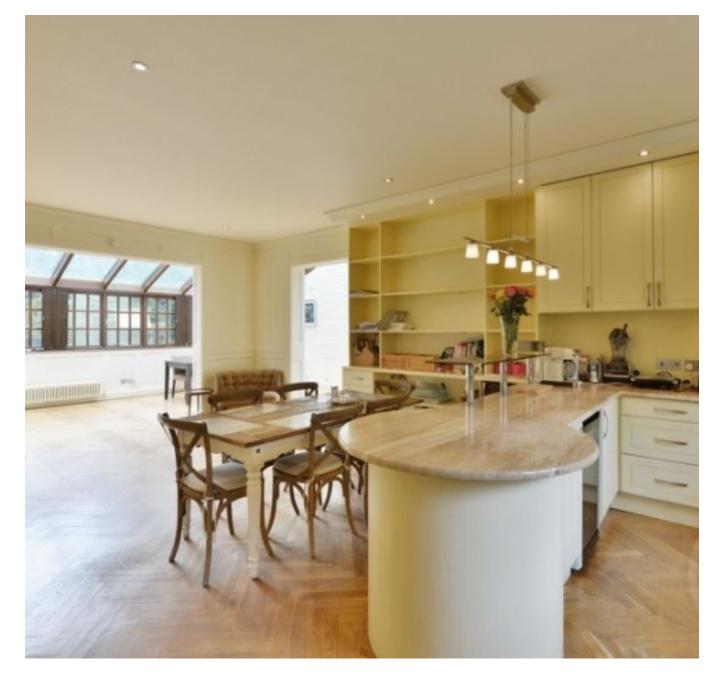

Available immediately – A beautifully refurbished 3/4 bedroom detached family house set over 2 floors only which is set back from the road behind gates. The property is situated within walking distance to Hampstead Village and benefits from off street parking for 2/3 cars, oak wooden floors throughout and direct access to a secluded south facing private garden. Accommodation comprises ground floor: spacious reception room leading to a conservatory, fully fitted open plan eat in kitchen, double bedroom/TV room, quest cloakroom 1st floor: master bedroom with en-suite shower room, 2 further double bedrooms, family bathroom, utility room. Offered unfurnished