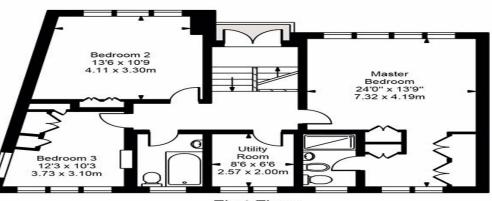

## Frognal lane

First Floor

Ground Floor

Approx Gross Internal Area 2390 Sq Ft - 222.73 Sq M

Whilst every attempt has been made to ensure the accuracy of the floorplan shown, all measurements, positioning, fixtures, fittings and any other data shown are an approximate interpretation for illustrative purposes only and are not to scale. No responsibility is taken for any error, omission, miss-statement or use of data shown. Floor plan by www.bestangle.co.uk