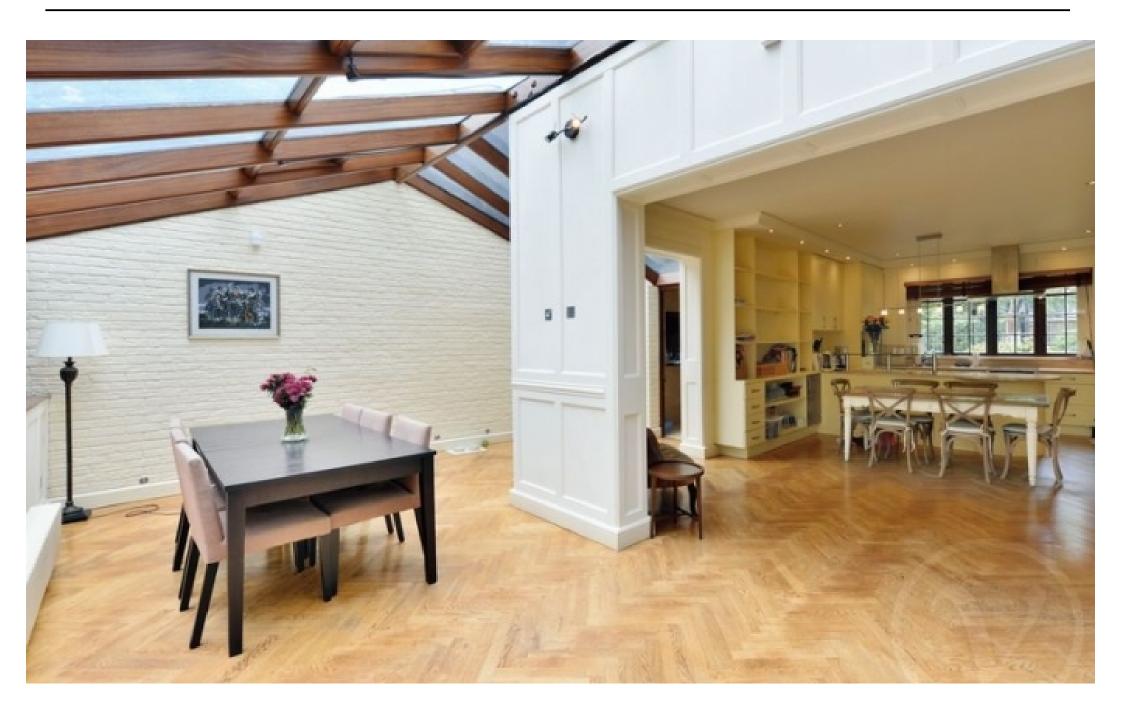

Available immediately – A beautifully refurbished 3/4 bedroom detached family house set over 2 floors only which is set back from the road behind gates. The property is situated within walking distance to Hampstead Village and benefits from off street parking for 2/3 cars, oak wooden floors throughout and direct access to a secluded south facing private garden. Accommodation comprises ground floor: spacious reception room leading to a conservatory, fully fitted open plan eat in kitchen, double bedroom/TV room, quest cloakroom 1st floor: master bedroom with en-suite shower room, 2 further double bedrooms, family bathroom, utility room. Offered unfurnished