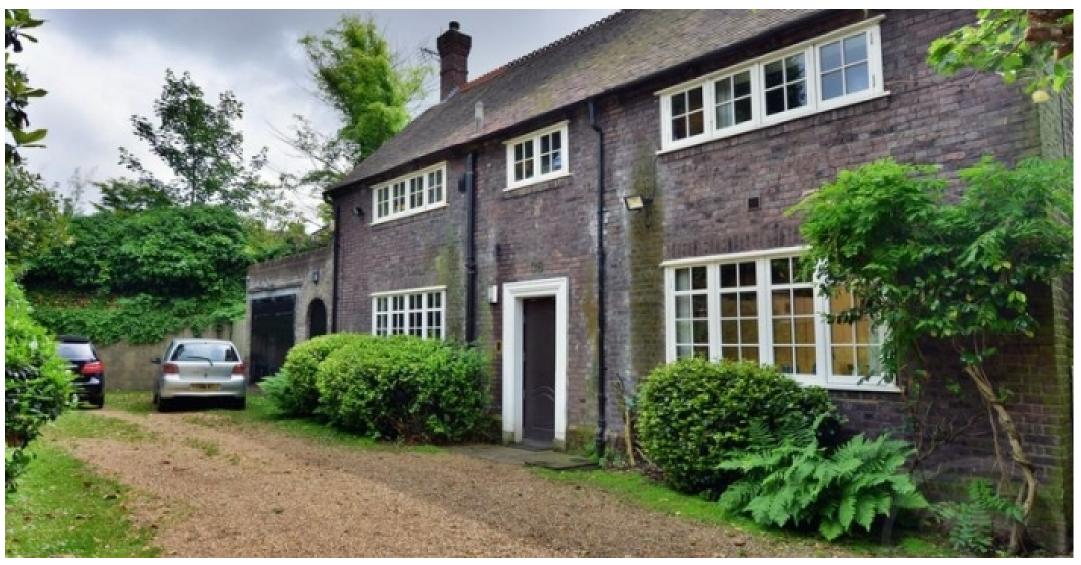

Frognal Lane, Hampstead, London, NW3 | £2,500

- A Detached Four Bedrooms, Three Reception Rooms, Two Bathrooms.
- Sun-filled conservatory opening out to the garden
- Located in the heart of Hampstead
- Managed

Available immediately – A beautifully refurbished 3/4 bedroom detached family house set over 2 floors only which is set back from the road behind gates. The property is situated within walking distance to Hampstead Village and benefits from off street parking for 2/3 cars, oak wooden floors throughout and direct access to a secluded south facing private garden. Accommodation comprises ground floor: spacious reception room leading to a conservatory, fully fitted open plan eat in kitchen, double bedroom/TV room, quest cloakroom 1st floor: master bedroom with en-suite shower room, 2 further double bedrooms, family bathroom, utility room. Offered unfurnished