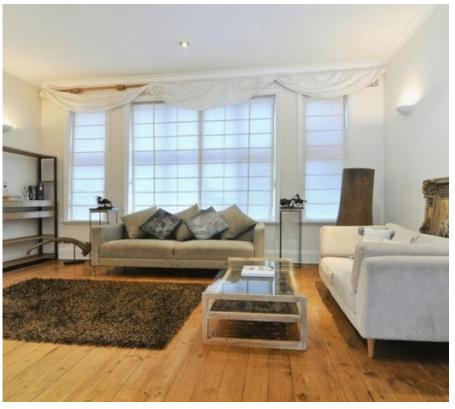

Available 31 August 2018 - A magnificent duplex apartment situated in this excellent location benefiting from a lovely terrace and garden, balcony high ceilings, wooden floors throughout, off street parking for 2 cars. Accommodation comprises: ground: magnificent drawing room with original fire place with French doors leading to the balcony, 2nd reception room also with original features, fully fitted eat in kitchen, study/4th bedroom mezzanine: guest cloakroom, utility room, cloaks cupboard lower ground: master bedroom with doors leading to the private garden with fitted wardrobes and en-suite bathroom. 2nd large double bedroom with en-suite shower room, 3rd double bedroom, family bathroom. Furnished/unfurnished