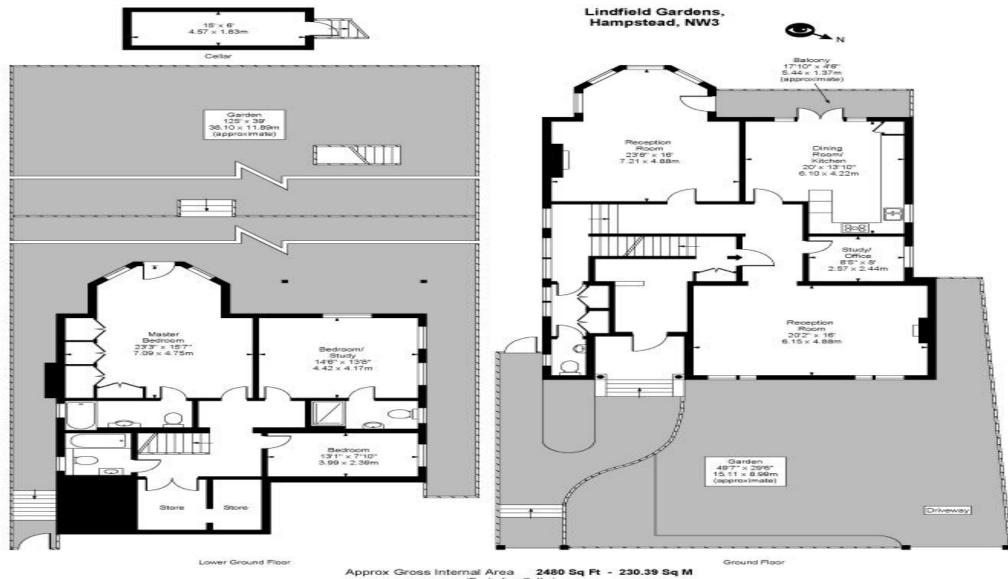

Available 31 August 2018 - A magnificent duplex apartment situated in this excellent location benefiting from a lovely terrace and garden, balcony high ceilings, wooden floors throughout, off street parking for 2 cars. Accommodation comprises: ground: magnificent drawing room with original fire place with French doors leading to the balcony, 2nd reception room also with original features, fully fitted eat in kitchen, study/4th bedroom mezzanine: guest cloakroom, utility room, cloaks cupboard lower ground: master bedroom with doors leading to the private garden with fitted wardrobes and en-suite bathroom. 2nd large double bedroom with en-suite shower room, 3rd double bedroom, family bathroom. Furnished/unfurnished

Approx Gross Internal Area 2480 Sq Ft - 230.39 Sq M (Excluding Cellar) For Illustration Purpose Only - Not To Scale Reor Plan by www.bpmmediagroup.com Ref. No. P53074