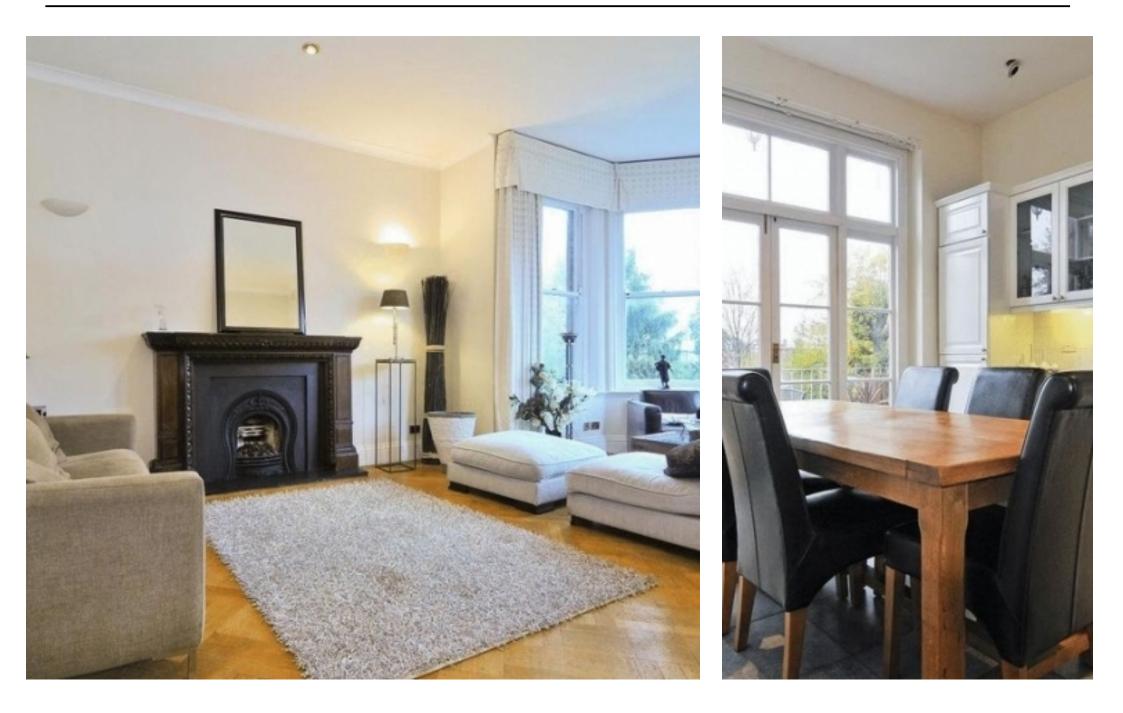

Available 31 August 2018 - A magnificent duplex apartment situated in this excellent location benefiting from a lovely terrace and garden, balcony high ceilings, wooden floors throughout, off street parking for 2 cars. Accommodation comprises: ground: magnificent drawing room with original fire place with French doors leading to the balcony, 2nd reception room also with original features, fully fitted eat in kitchen, study/4th bedroom mezzanine: guest cloakroom, utility room, cloaks cupboard lower ground: master bedroom with doors leading to the private garden with fitted wardrobes and en-suite bathroom. 2nd large double bedroom with en-suite shower room, 3rd double bedroom, family bathroom. Furnished/unfurnished