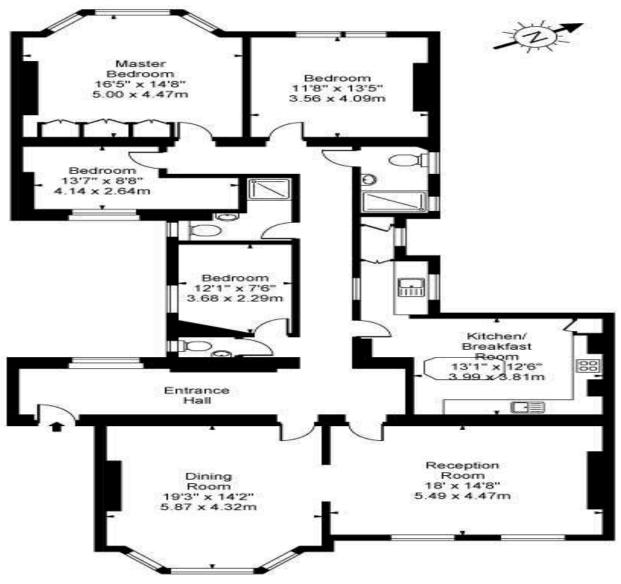

## Marlborough Mansions, Cannon Hill, NW6

Raised Ground Floor

Approx. Gross Internal Area

1885 Sq Ft - 175.12 Sq M

For Illustration Purposes Only - Not To Scale Floor Plan by www.nogaphotostudio.com Ref: No.5868

This floor plan should be used as a general outline for guidance only. Any intending purchaser or lessee should satisfy themselves by inspection, searches, emparies and full survey as to the correctness of each statement. Any areas, measurements or distances guided are approximate and should not be used to value a property or be the basis of any sale or let.