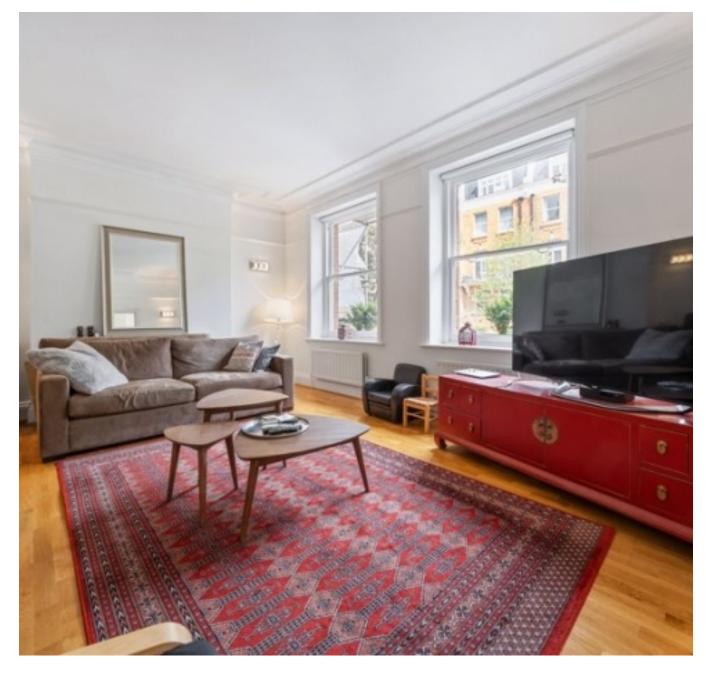

Available Mid July - is this four bedroom apartment (approx 1885 sq ft), situated on the raised ground floor of this impressive, highly sought after mansion building. The property is presented with two large, interconnecting reception appointed well rooms. kitchen/breakfast room (separate washing and drying machines) and benefits from an abundance of light, quest WC, 4 natural bedrooms, fantastic storage, 2 beautifully modernised shower rooms as well as excellent views over the communal gardens from the principal bedrooms.