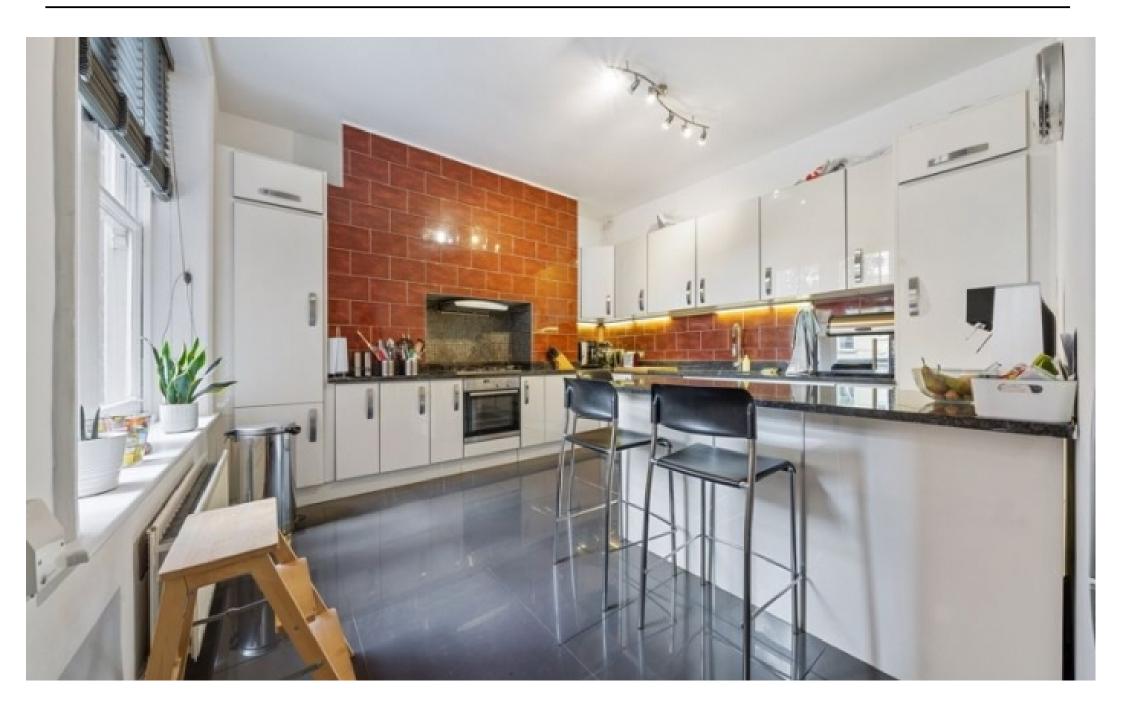

Available Mid July - is this four bedroom apartment (approx 1885 sq ft), situated on the raised ground floor of this impressive, highly sought after mansion building. The property is presented with two large, interconnecting reception appointed well rooms. kitchen/breakfast room (separate washing and drying machines) and benefits from an abundance of light, quest WC, 4 natural bedrooms, fantastic storage, 2 beautifully modernised shower rooms as well as excellent views over the communal gardens from the principal bedrooms.