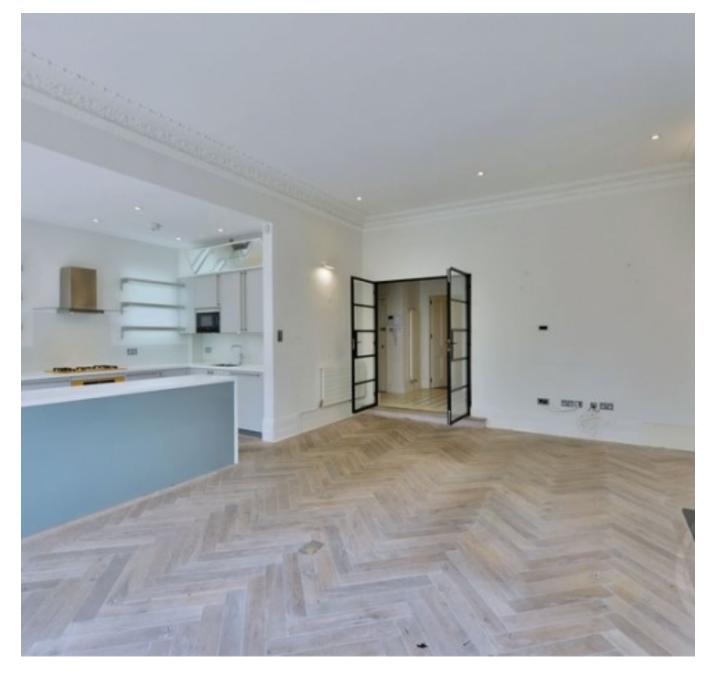

A stunning one bedroom property which boasts an impressive square footage of 904 sq. ft. This huge one bed offer a very impressive openplan kitchen and living area. The living area boasts lovely classic features including hardwood floors, high ceilings and large bay windows which floods the property with natural light. The kitchen is sleek in its design and offers some unique design features. You also have one very large bedroom, a stylish bathroom and separate WC. Lastly this property boasts access to a large terrace overlooking greenery.