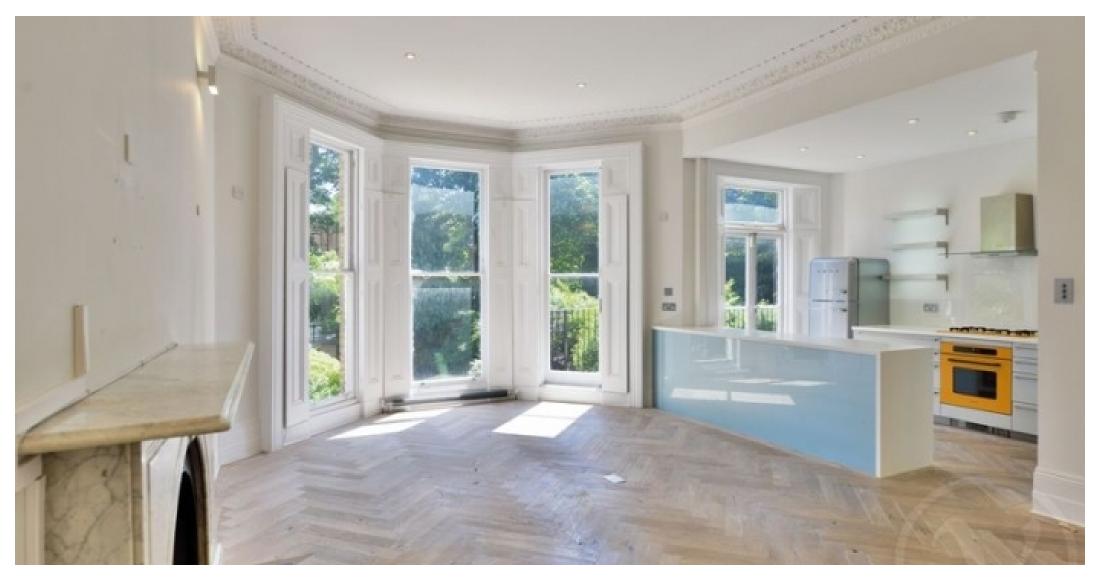

A stunning one bedroom property which boasts an impressive square footage of 904 sq. ft. This huge one bed offer a very impressive openplan kitchen and living area. The living area boasts lovely classic features including hardwood floors, high ceilings and large bay windows which floods the property with natural light. The kitchen is sleek in its design and offers some unique design features. You also have one very large bedroom, a stylish bathroom and separate WC. Lastly this property boasts access to a large terrace overlooking greenery.