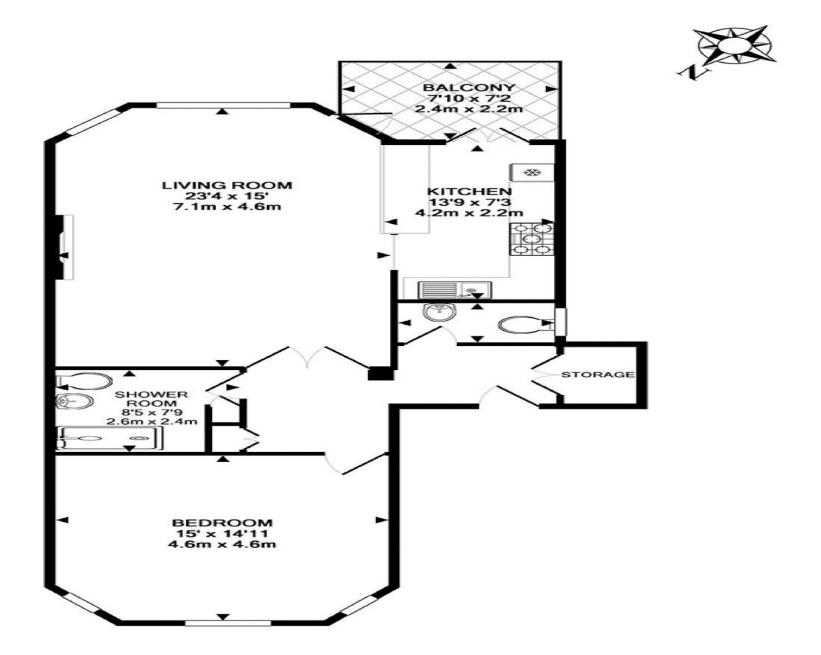

## KING HENRY RD NW3 TOTAL APPROX. FLOOR AREA 904 SQ.FT. (84.0 SQ.M.)

Whilst every attempt has been made to ensure the accuracy of the floor plan contained here, measurements of doors, windows, rooms and any other items are approximate and no responsibility is taken for any error,