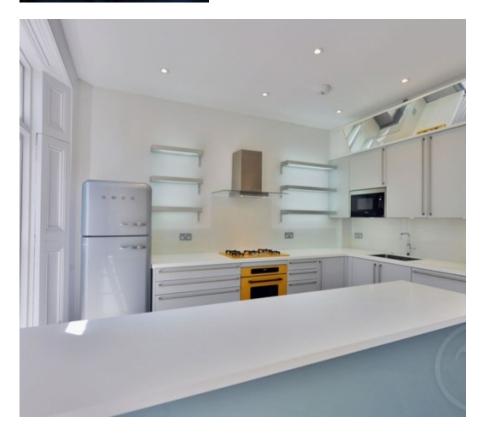

A stunning one bedroom property which boasts an impressive square footage of 904 sq. ft. This huge one bed offer a very impressive openplan kitchen and living area. The living area boasts lovely classic features including hardwood floors, high ceilings and large bay windows which floods the property with natural light. The kitchen is sleek in its design and offers some unique design features. You also have one very large bedroom, a stylish bathroom and separate WC. Lastly this property boasts access to a large terrace overlooking greenery.