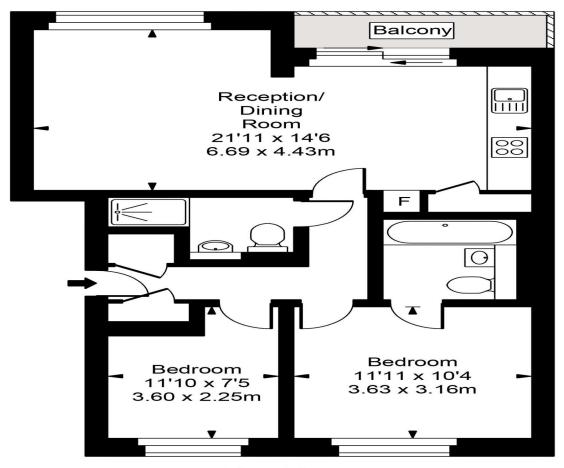

## **Latitude House**

First Floor

Approx Gross Internal Area

691 Sq Ft - 64.19 Sq M

Floor plan by www.bestangle.co.uk

Whilst every attempt has been made to ensure the accuracy of the floorplan shown, all measurements, positioning, fixtures, fittings and any other data shown are an approximate interpretation for illustrative purposes only and are not to scale. No responsibility is taken for any error, omission, misstatement or use of data shown.