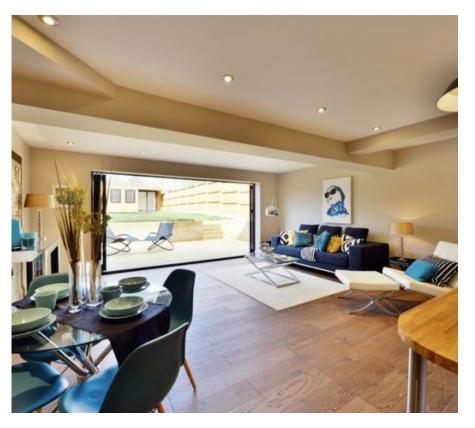

The flat is thought out with care to the finest detail benefiting a magnificent outhouse which could be used a spare room, study or gym,

a spacious reception room with fully folding doors leading onto a freshly laid garden with a sociable patio area,, two double bedrooms both with en-suits and fitted storage, a guest WC and a utility room. Offered chain free with a share of the freehold