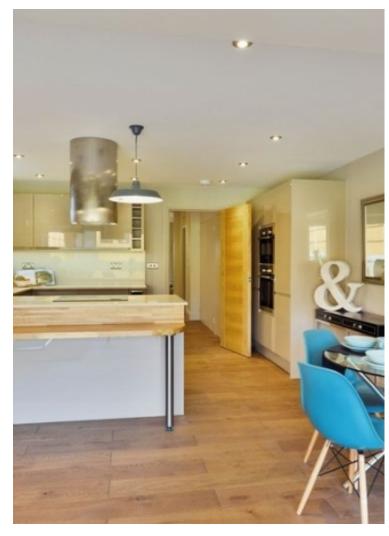

We are delighted to offer this beautifully refurbished 1260 sq ft two bathroom garden apartment occupying the entire ground floor of this converted period house

Located moments from the bustling Salusbury Road with its wide selection of delis, restaurants, recreational facilities and transport links, its also moments from the green open spaces of Queens Park itself.

The flat is thought out with care to the finest detail benefiting a magnificent outhouse which could be used a spare room, study or gym,

a spacious reception room with fully folding doors leading onto a freshly laid garden with a sociable patio area,, two double bedrooms both with en-suits and fitted storage, a guest WC and a utility room. Offered chain free with a share of the freehold