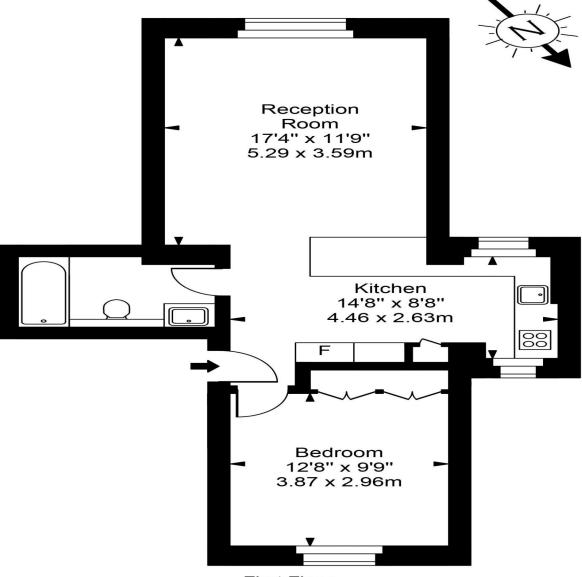

## Lancaster Gate

First Floor

## Approx Gross Internal Area 546 Sq Ft - 50.75 Sq M

For Illustration Purposes Only - Not To Scale Floor plan by www.creativeplanetlk.com