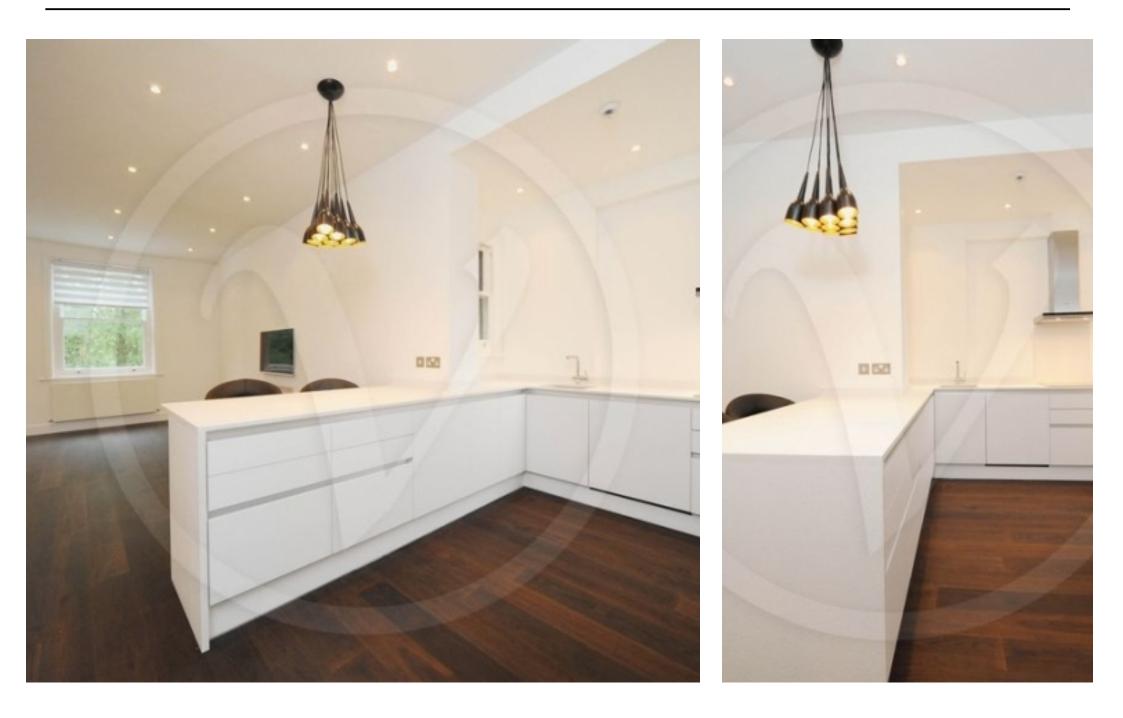

Available 20 June 2021 - A recently refurbished first floor apartment in this Victorian red brick building situated close to the local amenities of Belsize Park and Primrose Gardens. The property has the benefit of the shared use of a beautiful landscaped garden, intercom entry phone and period gas fireplace in the reception room. Accommodation comprises large reception room with period fireplace, a fully fitted open plan kitchen, double bedroom & bathroom.