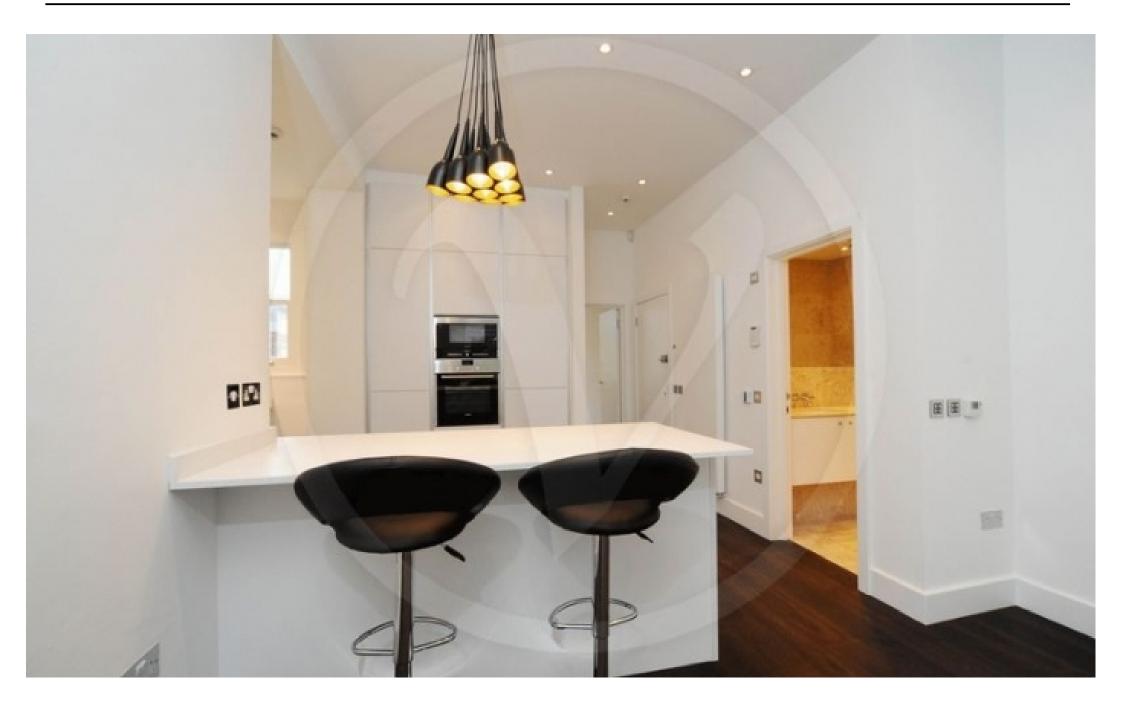

Available 20 June 2021 - A recently refurbished first floor apartment in this Victorian red brick building situated close to the local amenities of Belsize Park and Primrose Gardens. The property has the benefit of the shared use of a beautiful landscaped garden, intercom entry phone and period gas fireplace in the reception room. Accommodation comprises large reception room with period fireplace, a fully fitted open plan kitchen, double bedroom & bathroom.