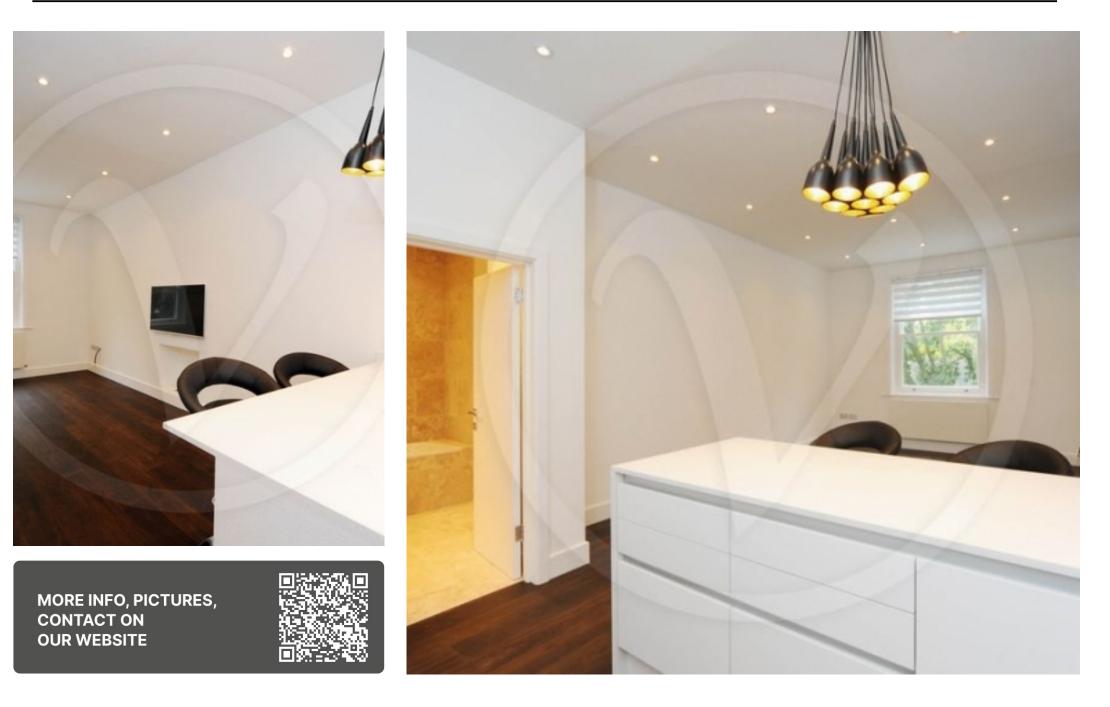

Available 20 June 2021 - A recently refurbished first floor apartment in this Victorian red brick building situated close to the local amenities of Belsize Park and Primrose Gardens. The property has the benefit of the shared use of a beautiful landscaped garden, intercom entry phone and period gas fireplace in the reception room. Accommodation comprises large reception room with period fireplace, a fully fitted open plan kitchen, double bedroom & bathroom.