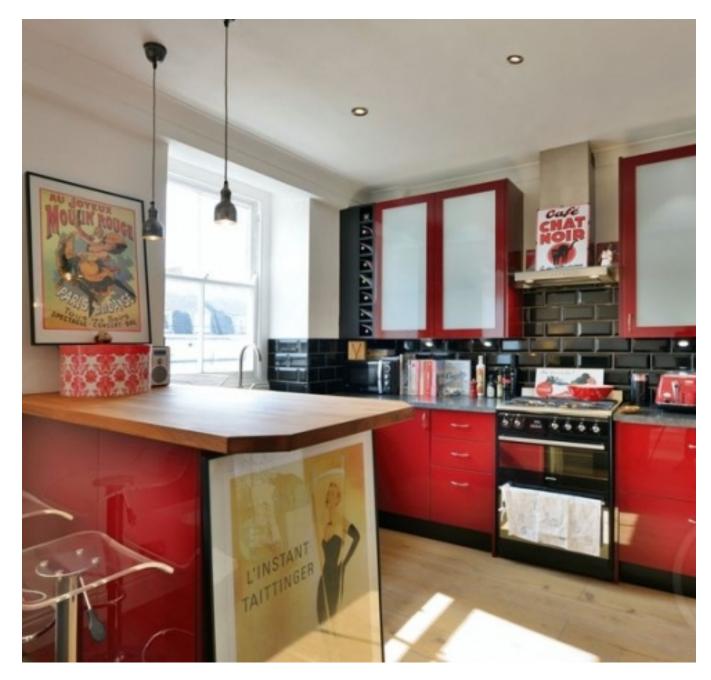

Offered chain free is this modern, recently refurbished top floor one bedroom apartment forming part of an elegant stucco fronted Victorian Terraced house perfectly located in the heart of Little Venice. This beautifully bright apartment benefits from a fitted kitchen with Smeg appliances and a Granite surface, wooden floors to the reception with ample book shelving. The master bedroom looks towards the garden and has fantastic fitted storage and new grey carpets. Conveniently located being only moments from Warwick Avenue and Maida Vale tube stations this property makes the perfect home. Share of freehold with a long lease.