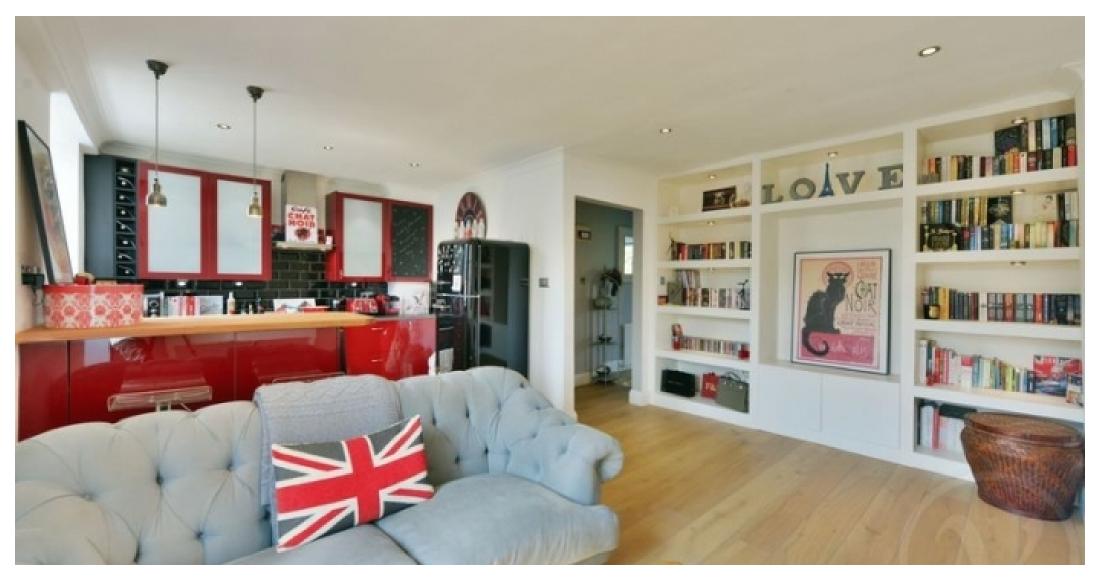

Offered chain free is this modern, recently refurbished top floor one bedroom apartment forming part of an elegant stucco fronted Victorian Terraced house perfectly located in the heart of Little Venice. This beautifully bright apartment benefits from a fitted kitchen with Smeg appliances and a Granite surface, wooden floors to the reception with ample book shelving. The master bedroom looks towards the garden and has fantastic fitted storage and new grey carpets. Conveniently located being only moments from Warwick Avenue and Maida Vale tube stations this property makes the perfect home. Share of freehold with a long lease.