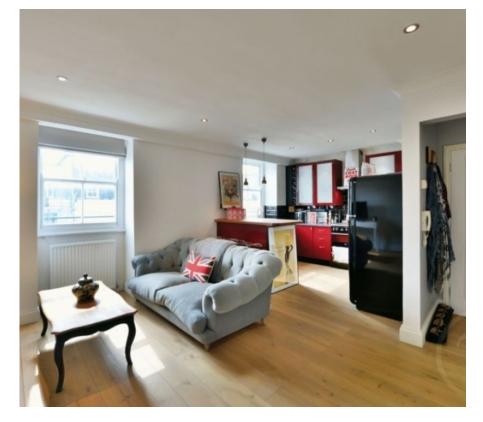

Offered chain free is this modern, recently refurbished top floor one bedroom apartment forming part of an elegant stucco fronted Victorian Terraced house perfectly located in the heart of Little Venice. This beautifully bright apartment benefits from a fitted kitchen with Smeg appliances and a Granite surface, wooden floors to the reception with ample book shelving. The master bedroom looks towards the garden and has fantastic fitted storage and new grey carpets. Conveniently located being only moments from Warwick Avenue and Maida Vale tube stations this property makes the perfect home. Share of freehold with a long lease.