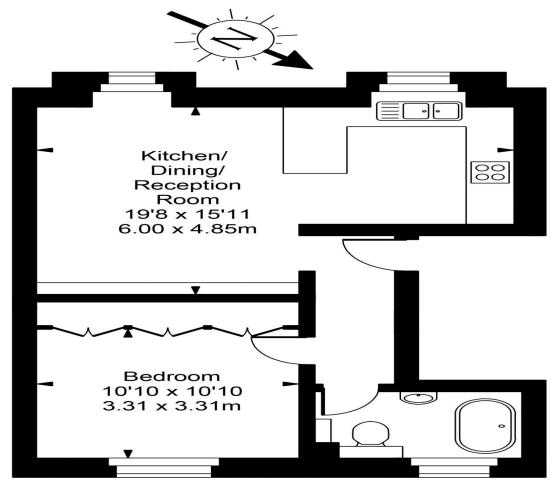

## Randolph Avenue

Fourth Floor

Approx Gross Internal Area

523 Sq Ft - 48.59 Sq M

FOR ILLUSTRATIVE PURPOSES ONLY. NOT TO SCALE.

Whilst every attempt has been made to ensure the accuracy of the floorplan shown, all measurements, positioning, fixtures, fittings and any other data shown are an approximate interpretation for illustrative purposes only and are not to scale. No responsibility is taken for any error, omission, misstatement or use of data shown.

Floor plan by www.bestangle.co.uk