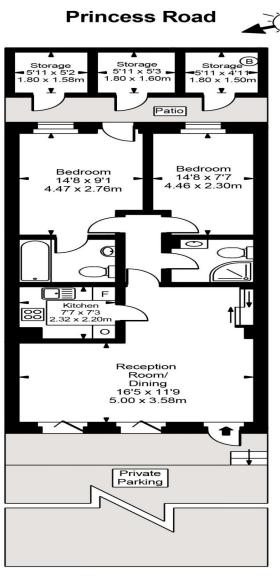

A bright & modern apartment which has been lovingly refurbished to the highest of standards. This property boasts its own private entrance, a patio, a large living room, separate fully implemented kitchen, two bedrooms - one en-suite and a family bathroom.

## Lower Ground Floor

Approx Gross Internal Area 721 Sq Ft - 67.02 Sq M FOR ILLUSTRATIVE PURPOSES ONLY. NOT TO SCALE.

Whilst every attempt has been made to ensure the accuracy of the floorplan shown, all measurements, positioning, fixtures, fittings and any other data shown are an approximate interpretation for illustrative purposes only and are not to scale. No responsibility is taken for any error, omission, misstatement or use of data shown. Floor plan by www.bestangle.co.uk