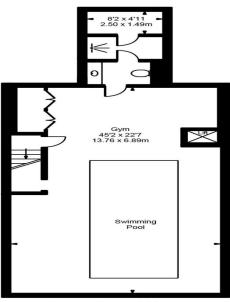

## St. Anselms Place

Lower Ground Floor

Ground Floor First Floor

Second Floor

Approx Gross Internal Area 5061 Sq Ft - 470.18 Sq M

FOR ILLUSTRATIVE PURPOSES ONLY. NOT TO SCALE.

Whilst every attempt has been made to ensure the accuracy of the floorplan shown, all measurements, positioning, fixtures, fittings and any other data shown are an approximate interpretation for illustrative purposes only and are not to scale. No responsibility is taken for any error, omission, misstatement or use of data shown. Floor plan by www.bestangle.co.uk