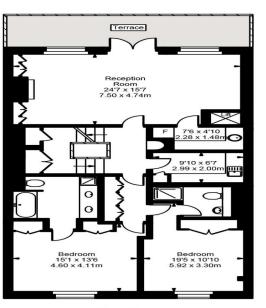

## St. Anselms Place

Lower Ground Floor

Ground Floor First Floor

Second Floor

Approx Gross Internal Area 5061 Sq Ft - 470.18 Sq M

FOR ILLUSTRATIVE PURPOSES ONLY. NOT TO SCALE.

Whilst every attempt has been made to ensure the accuracy of the floorplan shown, all measurements, positioning, fixtures, fittings and any other data shown are an approximate interpretation for illustrative purposes only and are not to scale. No responsibility is taken for any error, omission, misstatement or use of data shown. Floor plan by www.bestangle.co.uk