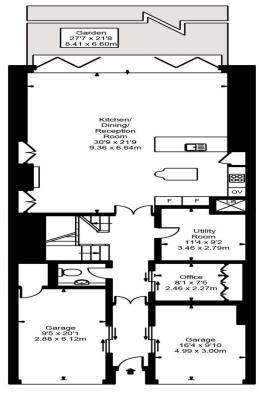

## St. Anselms Place

Lower Ground Floor

Ground Floor First Floor

Second Floor

Approx Gross Internal Area 5061 Sq Ft - 470.18 Sq M

FOR ILLUSTRATIVE PURPOSES ONLY. NOT TO SCALE.

Whilst every attempt has been made to ensure the accuracy of the floorplan shown, all measurements, positioning, fixtures, fittings and any other data shown are an approximate interpretation for illustrative purposes only and are not to scale. No responsibility is taken for any error, omission, misstatement or use of data shown. Floor plan by www.bestangle.co.uk