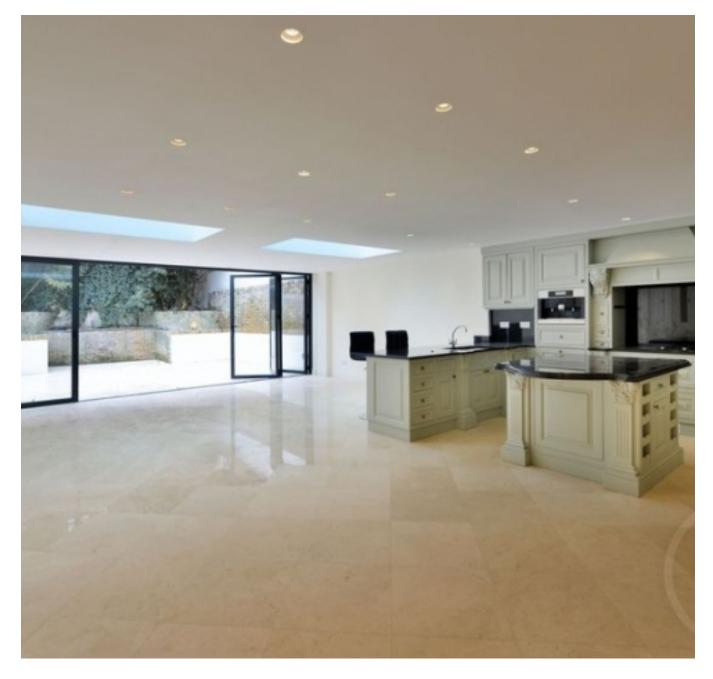

Presenting this truly stunning house which is based in Mayfair that has just been fully refurbished to the highest standard. Set across four floors of approx 4800 sq ft of living space this house benefits from a gym, swimming pool, steam room and two garages. Further benefits include a large private roof terrace and large garden.