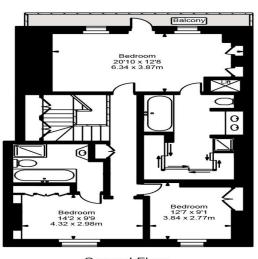

## St. Anselms Place

Lower Ground Floor

Ground Floor First Floor

Second Floor

Approx Gross Internal Area 5061 Sq Ft - 470.18 Sq M

FOR ILLUSTRATIVE PURPOSES ONLY. NOT TO SCALE.

Whilst every attempt has been made to ensure the accuracy of the floorplan shown, all measurements, positioning, fixtures, fittings and any other data shown are an approximate interpretation for illustrative purposes only and are not to scale. No responsibility is taken for any error, omission, misstatement or use of data shown. Floor plan by www.bestangle.co.uk