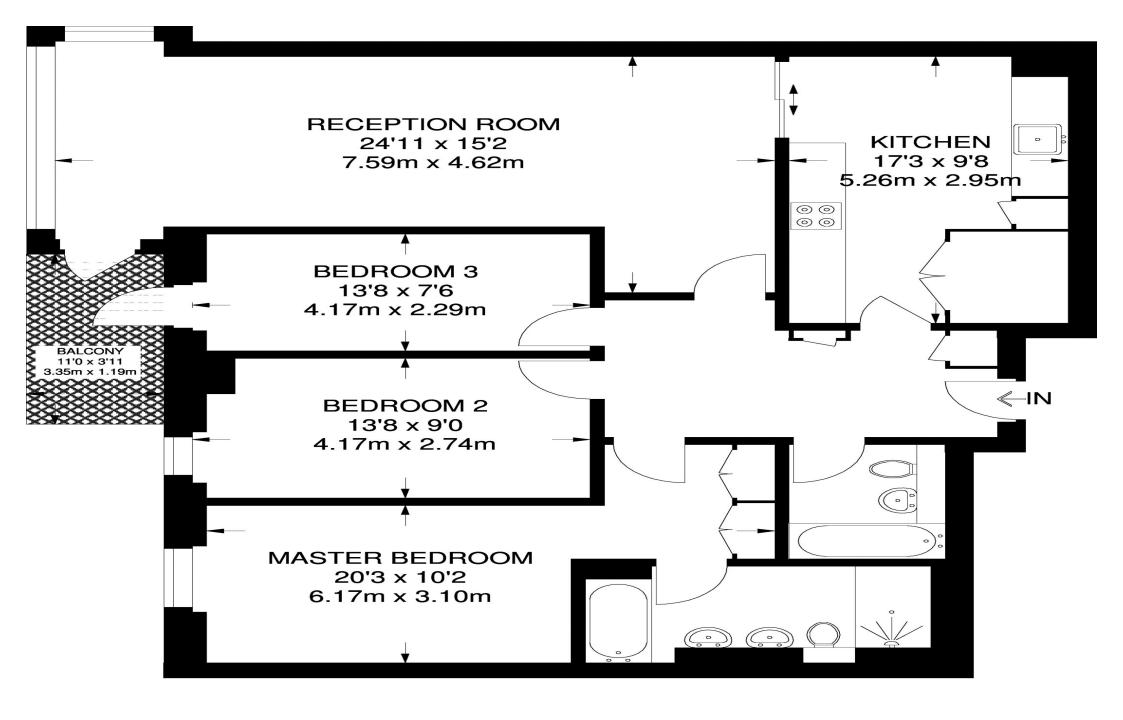

ll through (twice) they worked extremely hard to find new buyers in a difficult market - thank you!"





"Working with Vita properties has been a smooth experience! No complaints at all. Our letting agent, Diana has been fantastic and very helpful throughout the whole process. I would highly recommend both Vita properties and Diana."



"I used Vita properties to find a flat recently and it was an overall professional, personalised and positive experience. Saira went the extra mile to accommodate to our needs and quick to help us whenever possible."



MORE INFO, PICTURES, CONTACT ON OUR WEBSITE





"Vita Properties is a very professional agency. My experience with them was incredible and the entire team was very helpful and kind throughout the renting process. I'd highly recommend!"





APPROXIMATE GROSS INTERNAL AREA 1174 SQ FT / 109.1 SQ M