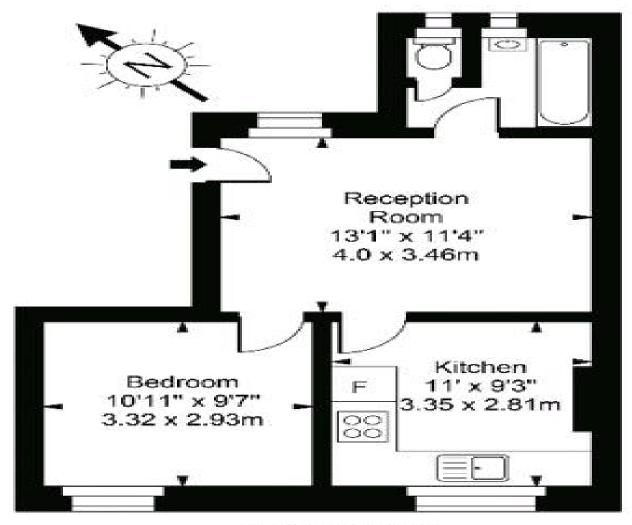

Available 01 August 2019 - We are delighted to offer this brand newly refurbished one bedroom apartment located on the ground floor of this built block. The purpose accommodation comprises one good size bedrooms, bathroom, a fully fitted kitchen, wooden floors and a nice size reception room. in the Positioned heart Hampstead Village (Northern Line) and literally moments from the multiple amenities it has to offer.

## **Prince Arthur Court**

Ground Floor

Approx Gross Internal Area 409 Sq Ft - 38.01 Sq M

For Illustration Purposes Only - Not To Scale Floor plan by www.creativeplanetik.com