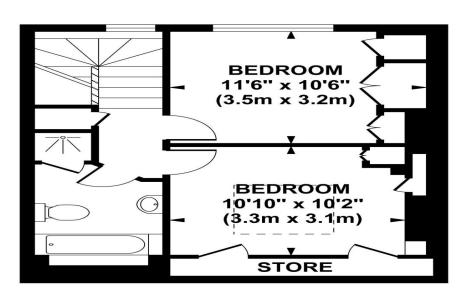

## **FERNHEAD ROAD**

Approximate Gross Internal Area 1070 sq ft / 99.4 sq m

THIRD FLOOR GROSS INTERNAL FLOOR AREA 407 SQ FT

FIRST FLOOR ENTRANCE GROSS INTERNAL FLOOR AREA 20 SQ FT

SECOND FLOOR GROSS INTERNAL FLOOR AREA 643 SQ FT

Although every attempt has been made to ensure accuracy, all measurements are approximate. The floor plan's for illustrative purposes only and not to scale. Measured in accordance to RICS standards. GB PRO PHOTOS