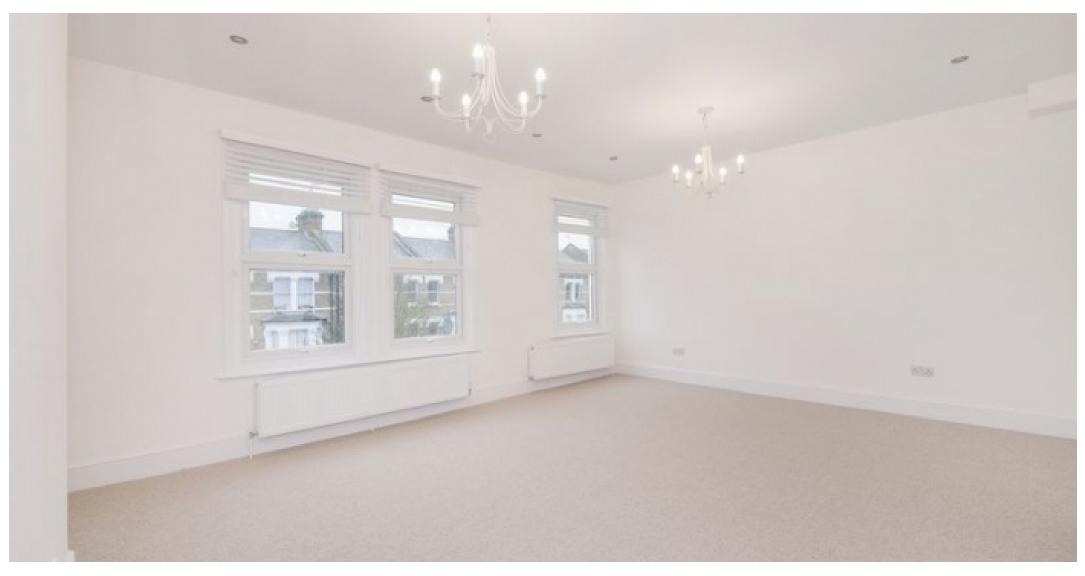

Refurbished to a high standard is this three double bedrooms (one with built-in cupboards) and two bathrooms (one en-suite) which boasts a gorgeous 18ft reception room and a separate contemporary fully fitted kitchen,

This bright and airy property also benefits from double glazed windows, wood flooring in the reception room and kitchen, carpet in the bedrooms, high ceilings an abundance of storage space and natural light.