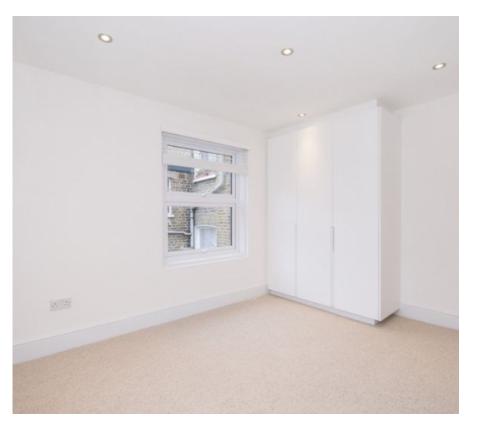

Refurbished to a high standard is this three double bedrooms (one with built-in cupboards) and two bathrooms (one en-suite) which boasts a gorgeous 18ft reception room and a separate contemporary fully fitted kitchen,

This bright and airy property also benefits from double glazed windows, wood flooring in the reception room and kitchen, carpet in the bedrooms, high ceilings an abundance of storage space and natural light.