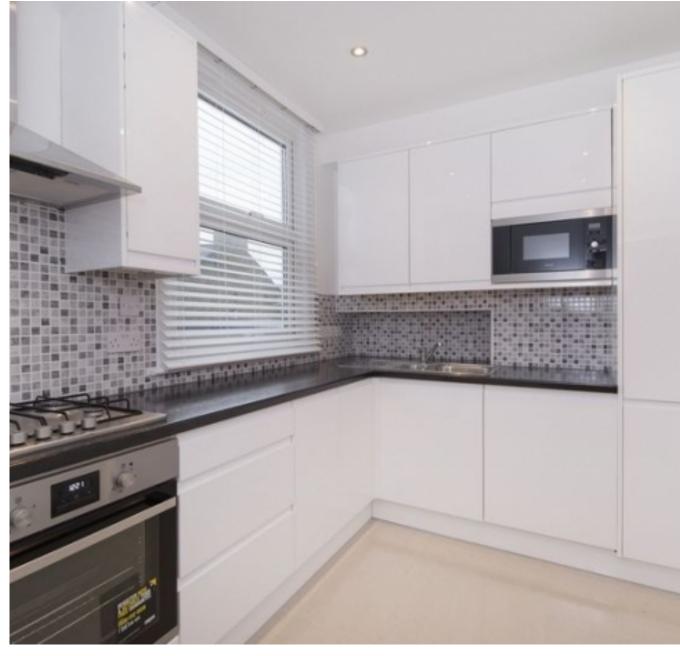

Refurbished to a high standard is this three double bedrooms (one with built-in cupboards) and two bathrooms (one en-suite) which boasts a gorgeous 18ft reception room and a separate contemporary fully fitted kitchen,

This bright and airy property also benefits from double glazed windows, wood flooring in the reception room and kitchen, carpet in the bedrooms, high ceilings an abundance of storage space and natural light.