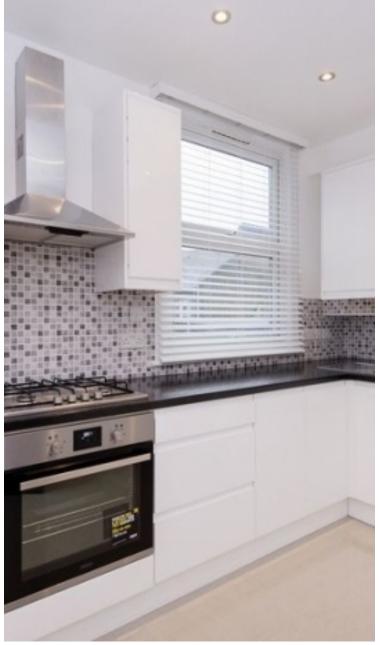

Refurbished to a high standard is this three double bedrooms (one with built-in cupboards) and two bathrooms (one en-suite) which boasts a gorgeous 18ft reception room and a separate contemporary fully fitted kitchen,

This bright and airy property also benefits from double glazed windows, wood flooring in the reception room and kitchen, carpet in the bedrooms, high ceilings an abundance of storage space and natural light.