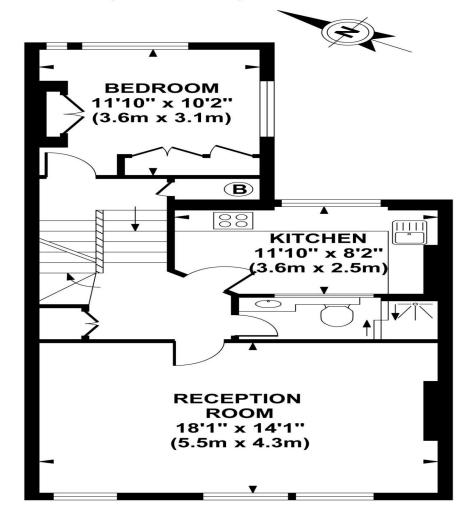

## **FERNHEAD ROAD**

Approximate Gross Internal Area 1070 sq ft / 99.4 sq m

THIRD FLOOR GROSS INTERNAL FLOOR AREA 407 SQ FT

FIRST FLOOR ENTRANCE GROSS INTERNAL FLOOR AREA 20 SQ FT

SECOND FLOOR GROSS INTERNAL FLOOR AREA 643 SQ FT

Although every attempt has been made to ensure accuracy, all measurements are approximate. The floor plan's for illustrative purposes only and not to scale. Measured in accordance to RICS standards. GB PRO PHOTOS