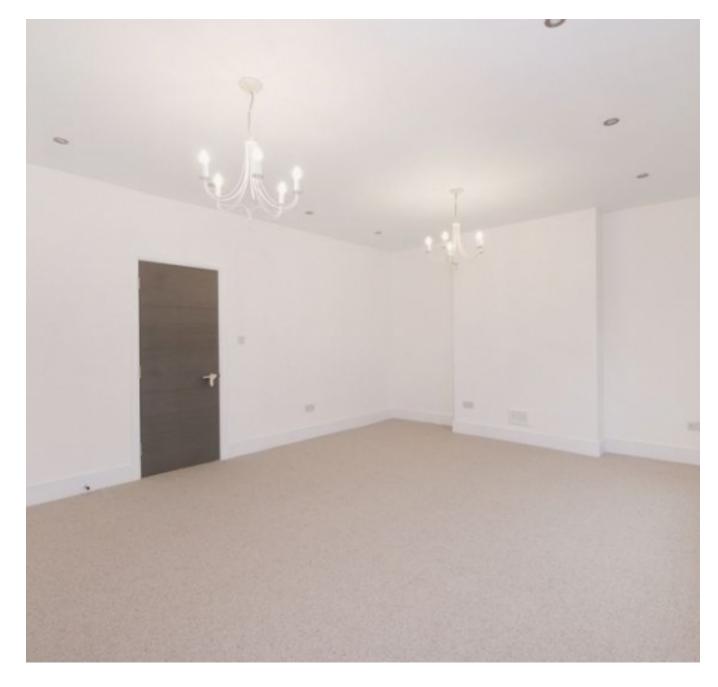

Refurbished to a high standard is this three double bedrooms (one with built-in cupboards) and two bathrooms (one en-suite) which boasts a gorgeous 18ft reception room and a separate contemporary fully fitted kitchen,

This bright and airy property also benefits from double glazed windows, wood flooring in the reception room and kitchen, carpet in the bedrooms, high ceilings an abundance of storage space and natural light.