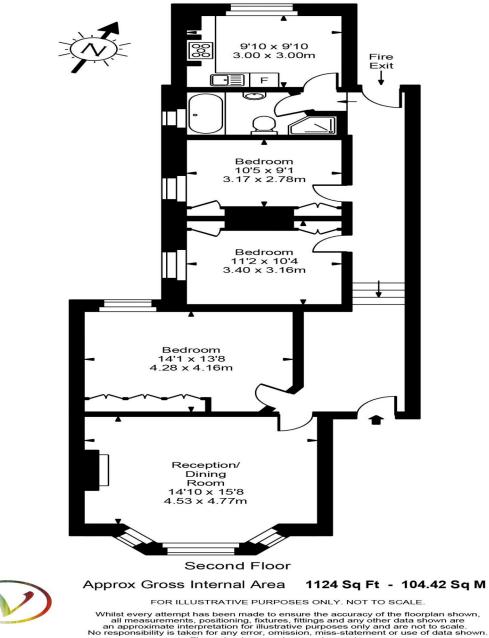

Downe Mansions, Gondar Gardens, West Hampstead, London NW6 . | \$550

- Second Floor
- Solid Hardwood Floors to Communals
- Three Bedrooms
- Fully Integrated Kitchen

- High Ceilings
- Available 4th March

## **Downe Mansions**

Floor plan by www.bestangle.co.uk