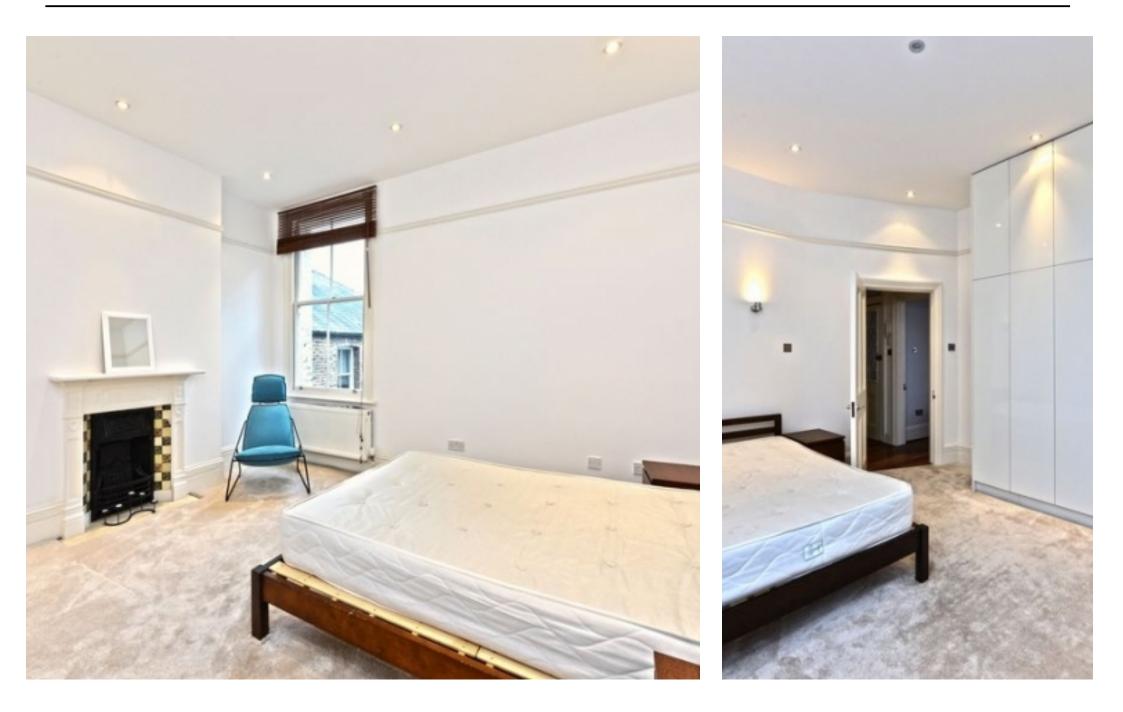

Set on the second floor of this purpose built Victorian mansion block is this large three bed which beautifully property incorporates the stunning features you come to expect of these period conversions - high ceilings, large & multiple windows feature fireplaces. As well as some more modern fittings including solid wood floors, spot lighting, large built in wardrobes with pressure doors, a fully integrated kitchen/diner with added bonus of television above the stove. All three bedrooms are good sized doubles, with the master being slightly bigger.