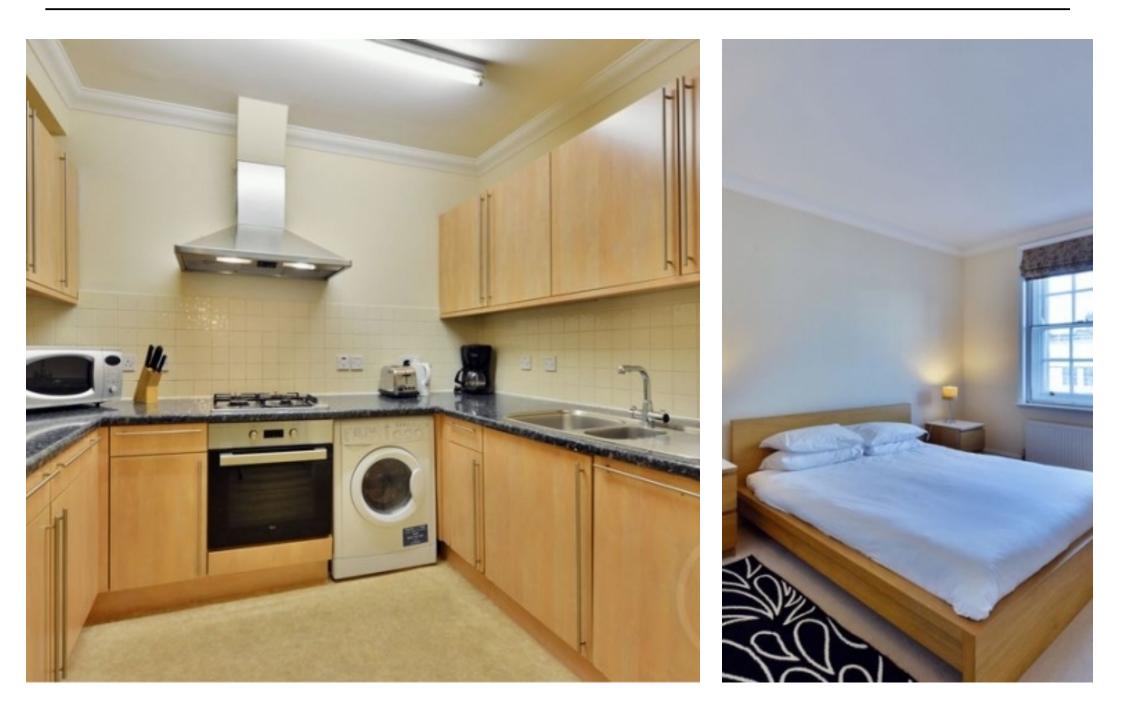

Offer chain free is this two bedroom, two bathroom apartment on the fourth floor of a smart purpose built block with a lift overlooking Baker Street. Comprising spacious reception room, separate modern kitchen, two double bedrooms and two contemporary bathrooms (one en suite), the apartment benefits from a share of the freehold. Moments from the amenities of Marylebone High Street and the green open spaces of Regent's Park, this property enjoys close proximity to both Baker Street and Marylebone stations.