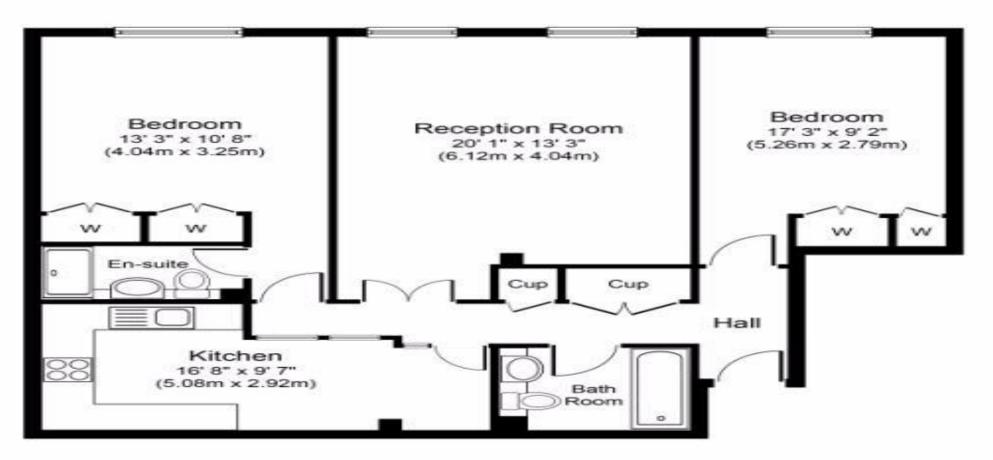

Offer chain free is this two bedroom, two bathroom apartment on the fourth floor of a smart purpose built block with a lift overlooking Baker Street. Comprising spacious reception room, separate modern kitchen, two double bedrooms and two contemporary bathrooms (one en suite), the apartment benefits from a share of the freehold. Moments from the amenities of Marylebone High Street and the green open spaces of Regent's Park, this property enjoys close proximity to both Baker Street and Marylebone stations.

"Vita Properties is a very professional agency. My experience with them was incredible and the entire team was very helpful and kind throughout the renting process. I'd highly recommend!"

Fourth Floor Approximate Floor Area 905 sq. ft. (84.1 sq. m.)