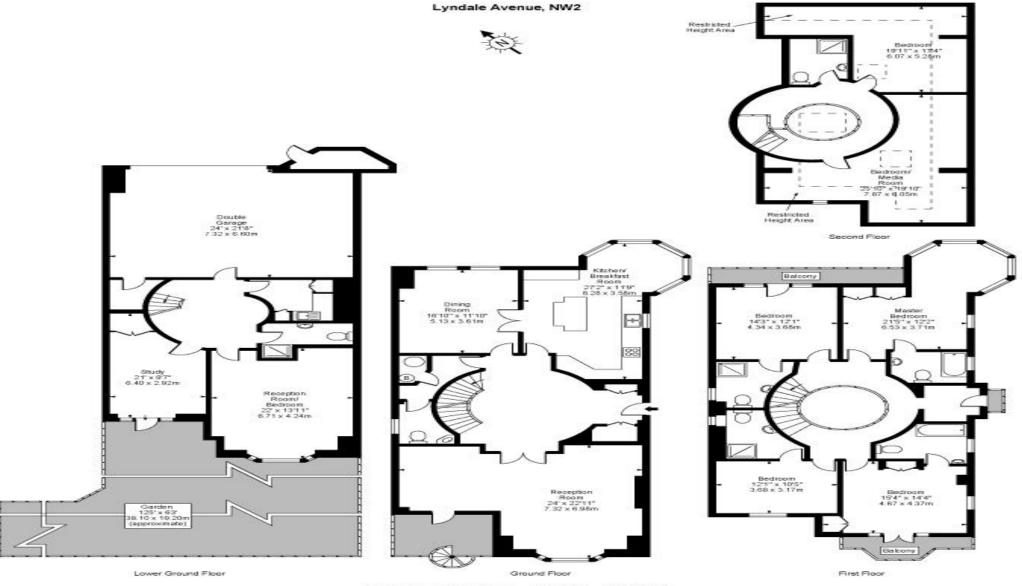

Properties

Lyndale Avenue, London, NW2 |  $\mathfrak{L}1,795$ 

- 7 Bedrooms 5 Bathrooms
- 2 Reception Rooms 4 Balconies
- Private south facing garden
- Off street parking for 3 cars

• Available immediately

Available immediately is this stunning and luxurious detached house is presented with 7 bedrooms over 4 floors and boasts of 4 balconies, large garden, 2 car garage, off street parking and wealth of character. Located on the residential Lyndale Avenue the property is close to a wide variety of shops, bars and restaurants available in both Hampstead and Golders Green.

Approx Gross Internal Area 4653 Sq Ft - 432.26 Sq M

For Illustration Purposes Only - Not To Scale www.goldens.co.uk
Prepared for Chestertons
Ref. No. 001898