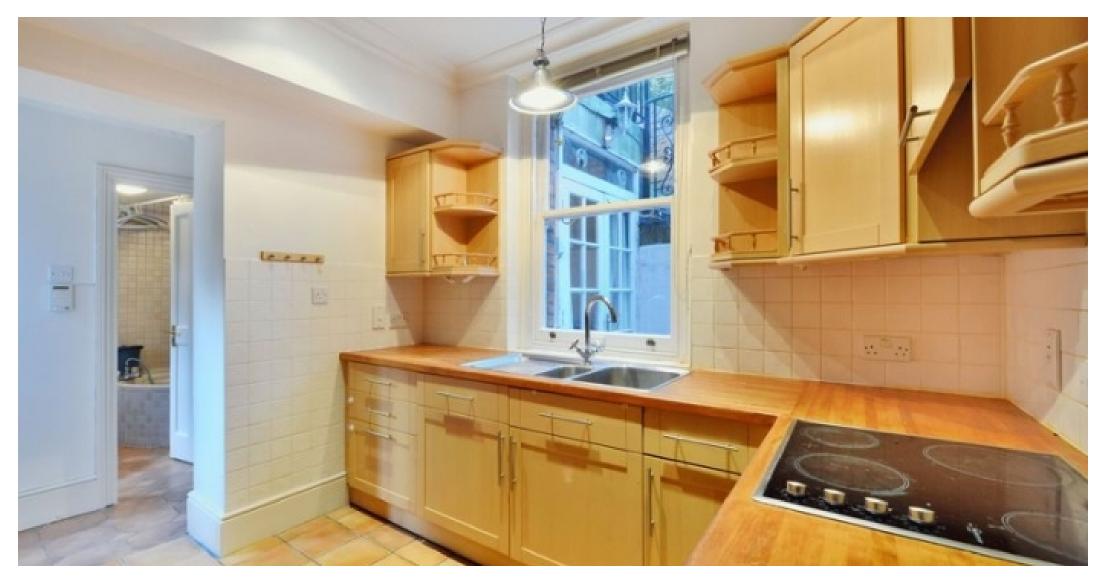

PET FRIENDLY. A family friendly (Circa 1750 Sq Ft) four-bedroom garden duplex in the beautiful location of Tanza Road, Hampstead. Surrounded by lush greenery the property sits on a lovely tree lined street and is within walking distance of Hampstead Heath Station (Overground) and barely even a stone's throw away from the Heath itself. The property has been very well maintained throughout and comprises of a fully fitted kitchen with breakfast bar, a spacious double reception room with inter connecting doors, feature fireplace and stunning parquet flooring. Separate study with views into the garden. The master bedroom is a great size and offers not only wall to wall fitted wardrobes, stunning views across the heath, walk-in wardrobe and en-suite. Furthur double bedroom with excellent storage and further single/ babies room. In addition you have an ideal nanny/ granny suite on the ground floor. The private garden has a door onto Hampstead Heath. Children's playground and paddling pool within a moments walk. A perfect family duplex in a quiet yet convenient location.