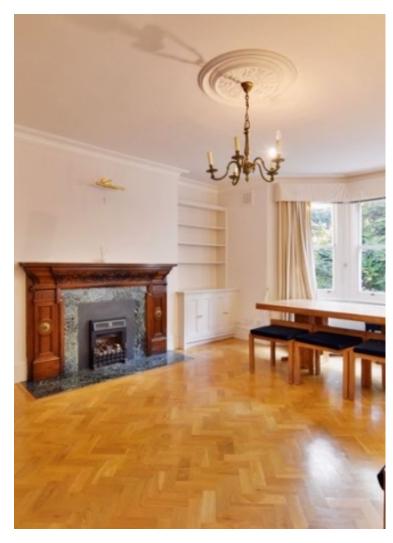

PET FRIENDLY. A family friendly (Circa 1750 Sq Ft) four-bedroom garden duplex in the beautiful location of Tanza Road, Hampstead. Surrounded by lush greenery the property sits on a lovely tree lined street and is within walking distance of Hampstead Heath Station (Overground) and barely even a stone's throw away from the Heath itself. The property has been very well maintained throughout and comprises of a fully fitted kitchen with breakfast bar, a spacious double reception room with inter connecting doors, feature fireplace and stunning parquet flooring. Separate study with views into the garden. The master bedroom is a great size and offers not only wall to wall fitted wardrobes, stunning views across the heath, walk-in wardrobe and en-suite. Furthur double bedroom with excellent storage and further single/ babies room. In addition you have an ideal nanny/ granny suite on the ground floor. The private garden has a door onto Hampstead Heath. Children's playground and paddling pool within a moments walk. A perfect family duplex in a quiet yet convenient location.