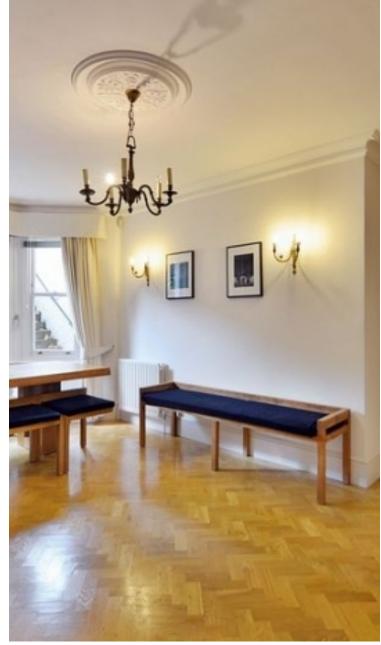

PET FRIENDLY. A family friendly (Circa 1750 Sq Ft) four-bedroom garden duplex in the beautiful location of Tanza Road, Hampstead. Surrounded by lush greenery the property sits on a lovely tree lined street and is within walking distance of Hampstead Heath Station (Overground) and barely even a stone's throw away from the Heath itself. The property has been very well maintained throughout and comprises of a fully fitted kitchen with breakfast bar, a spacious double reception room with inter connecting doors, feature fireplace and stunning parquet flooring. Separate study with views into the garden. The master bedroom is a great size and offers not only wall to wall fitted wardrobes, stunning views across the heath, walk-in wardrobe and en-suite. Furthur double bedroom with excellent storage and further single/ babies room. In addition you have an ideal nanny/ granny suite on the ground floor. The private garden has a door onto Hampstead Heath. Children's playground and paddling pool within a moments walk. A perfect family duplex in a quiet yet convenient location.