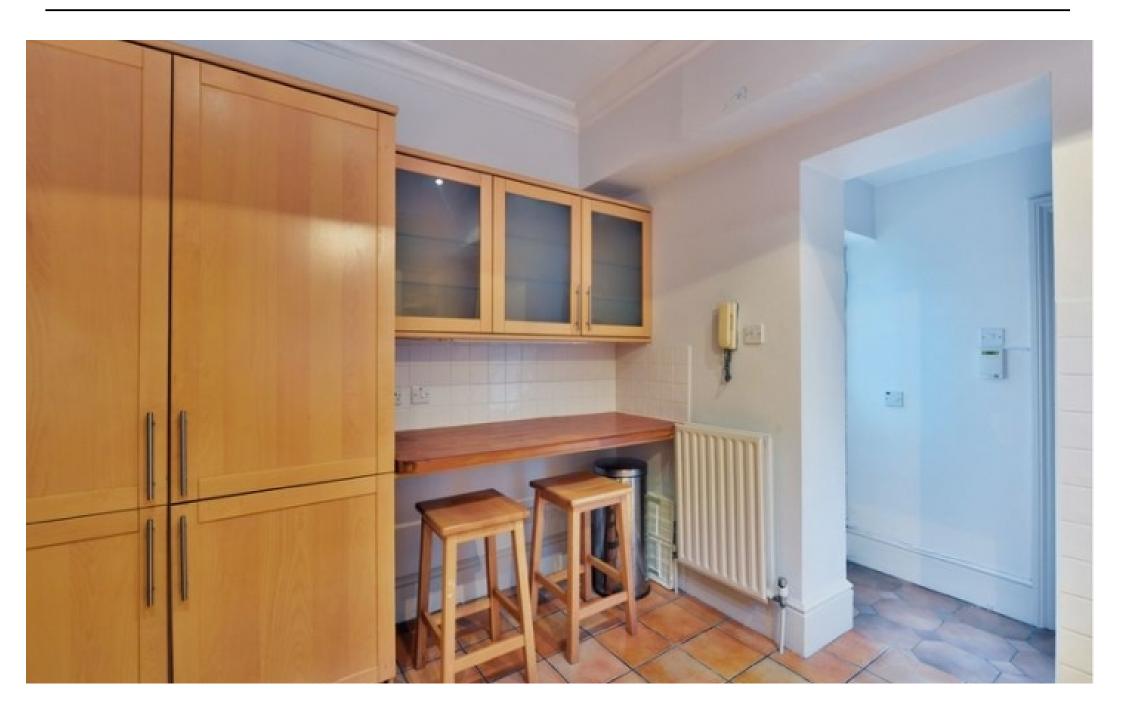

PET FRIENDLY. A family friendly (Circa 1750 Sq Ft) four-bedroom garden duplex in the beautiful location of Tanza Road, Hampstead. Surrounded by lush greenery the property sits on a lovely tree lined street and is within walking distance of Hampstead Heath Station (Overground) and barely even a stone's throw away from the Heath itself. The property has been very well maintained throughout and comprises of a fully fitted kitchen with breakfast bar, a spacious double reception room with inter connecting doors, feature fireplace and stunning parquet flooring. Separate study with views into the garden. The master bedroom is a great size and offers not only wall to wall fitted wardrobes, stunning views across the heath, walk-in wardrobe and en-suite. Furthur double bedroom with excellent storage and further single/ babies room. In addition you have an ideal nanny/ granny suite on the ground floor. The private garden has a door onto Hampstead Heath. Children's playground and paddling pool within a moments walk. A perfect family duplex in a quiet yet convenient location.