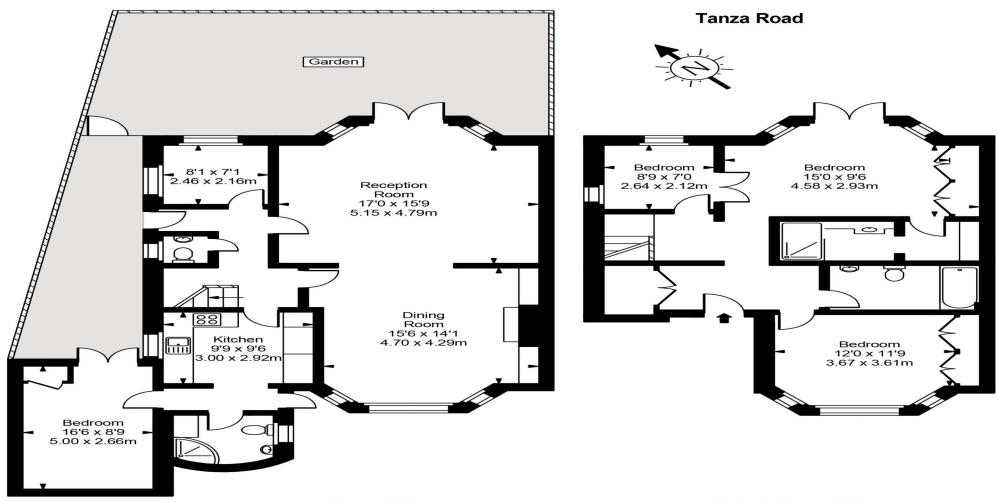

Lower Ground Floor

Raised Ground Floor

Approx Gross Internal Area 1784 Sq Ft - 165.75 Sq M

FOR ILLUSTRATIVE PURPOSES ONLY. NOT TO SCALE.

Whilst every attempt has been made to ensure the accuracy of the floorplan shown, all measurements, positioning, fixtures, fittings and any other data shown are an approximate interpretation for illustrative purposes only and are not to scale. No responsibility is taken for any error, omission, miss-statement or use of data shown. Floor plan by www.bestangle.co.uk