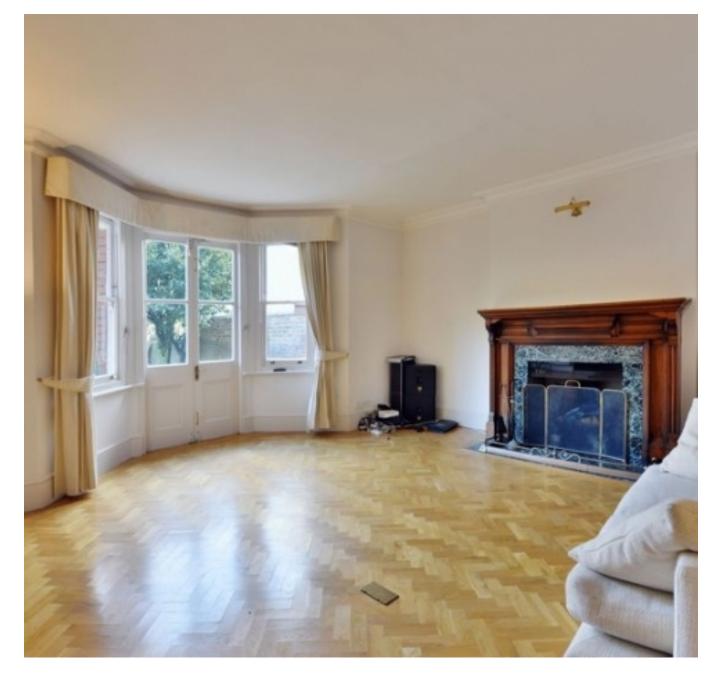

PET FRIENDLY. A family friendly (Circa 1750 Sq Ft) four-bedroom garden duplex in the beautiful location of Tanza Road, Hampstead. Surrounded by lush greenery the property sits on a lovely tree lined street and is within walking distance of Hampstead Heath Station (Overground) and barely even a stone's throw away from the Heath itself. The property has been very well maintained throughout and comprises of a fully fitted kitchen with breakfast bar, a spacious double reception room with inter connecting doors, feature fireplace and stunning parquet flooring. Separate study with views into the garden. The master bedroom is a great size and offers not only wall to wall fitted wardrobes, stunning views across the heath, walk-in wardrobe and en-suite. Furthur double bedroom with excellent storage and further single/ babies room. In addition you have an ideal nanny/ granny suite on the ground floor. The private garden has a door onto Hampstead Heath. Children's playground and paddling pool within a moments walk. A perfect family duplex in a quiet yet convenient location.