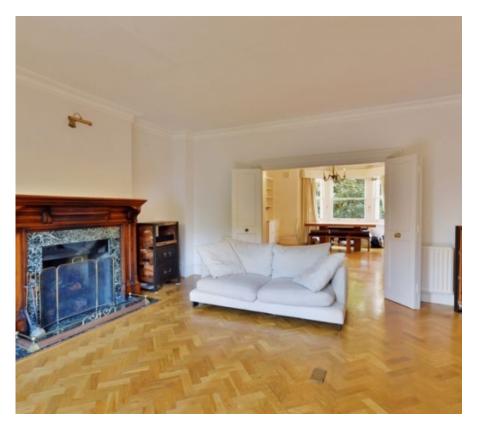

PET FRIENDLY. A family friendly (Circa 1750 Sq Ft) four-bedroom garden duplex in the beautiful location of Tanza Road, Hampstead. Surrounded by lush greenery the property sits on a lovely tree lined street and is within walking distance of Hampstead Heath Station (Overground) and barely even a stone's throw away from the Heath itself. The property has been very well maintained throughout and comprises of a fully fitted kitchen with breakfast bar, a spacious double reception room with inter connecting doors, feature fireplace and stunning parquet flooring. Separate study with views into the garden. The master bedroom is a great size and offers not only wall to wall fitted wardrobes, stunning views across the heath, walk-in wardrobe and en-suite. Furthur double bedroom with excellent storage and further single/ babies room. In addition you have an ideal nanny/ granny suite on the ground floor. The private garden has a door onto Hampstead Heath. Children's playground and paddling pool within a moments walk. A perfect family duplex in a quiet yet convenient location.