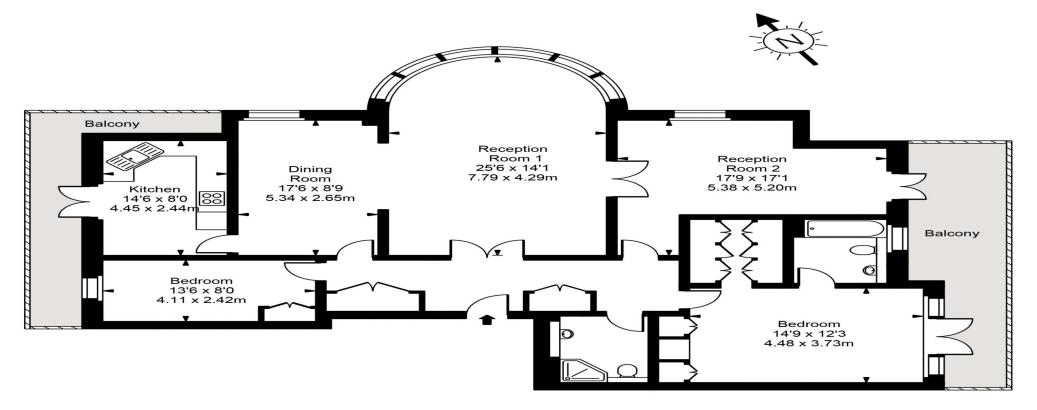

## Westfield

First Floor

Approx Gross Internal Area 1514 Sq Ft - 140.64 Sq M

FOR ILLUSTRATIVE PURPOSES ONLY. NOT TO SCALE.

Whilst every attempt has been made to ensure the accuracy of the floorplan shown, all measurements, positioning, fixtures, fittings and any other data shown are an approximate interpretation for illustrative purposes only and are not to scale. No responsibility is taken for any error, omission, miss-statement or use of data shown.

Floor plan by www.bestangle.co.uk