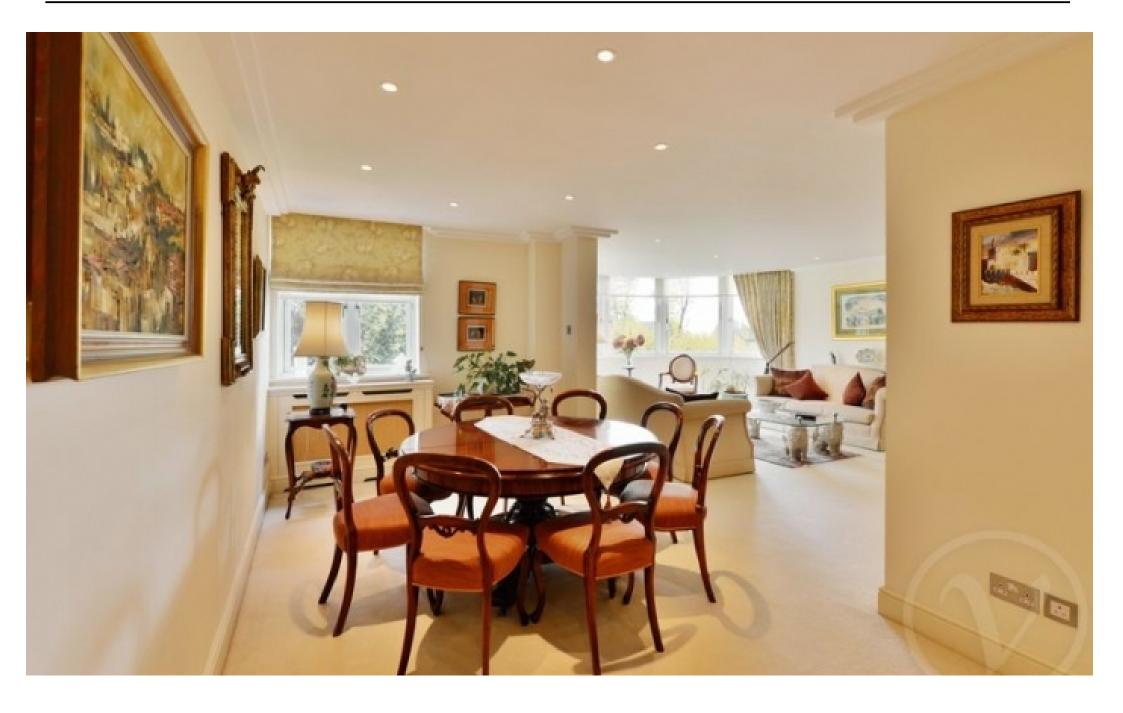

three-bedroom beautiful apartment in one of Hampstead's popular developments. most Comprising of a large imposing living/ dining room with gorgeous feature bay windows, flooding the property with light, a fully equipped kitchen/ breakfast room with access onto the massive wrap around balcony. The master bedroom also offers access onto the balcony and has its own en-suite and the further two bedrooms (currently being used as TV room and study) are of a very nice size. Overall this whole property oozes decadence and oldstyle luxury. The living room makes a very grand statement and the style beautifully echoed throughout the property. Residents of Westfield Lodge have the privilege of access to the private onsite gym, swimming pool, health spa, extensive communal gardens and a dedicated 24-hour concierge. This property comes with one allocated parking space.