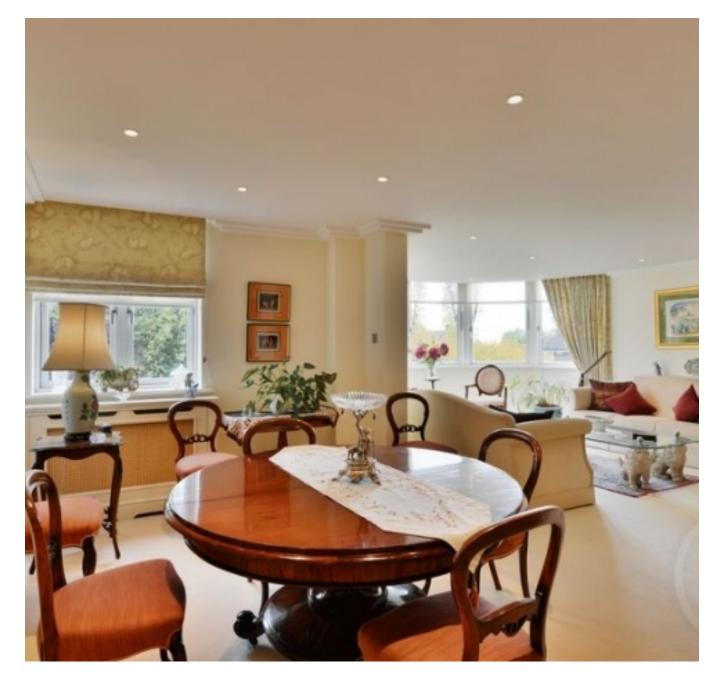

three-bedroom beautiful apartment in one of Hampstead's popular developments. most Comprising of a large imposing living/ dining room with gorgeous feature bay windows, flooding the property with light, a fully equipped kitchen/ breakfast room with access onto the massive wrap around balcony. The master bedroom also offers access onto the balcony and has its own en-suite and the further two bedrooms (currently being used as TV room and study) are of a very nice size. Overall this whole property oozes decadence and oldstyle luxury. The living room makes a very grand statement and the style beautifully echoed throughout the property. Residents of Westfield Lodge have the privilege of access to the private onsite gym, swimming pool, health spa, extensive communal gardens and a dedicated 24-hour concierge. This property comes with one allocated parking space.