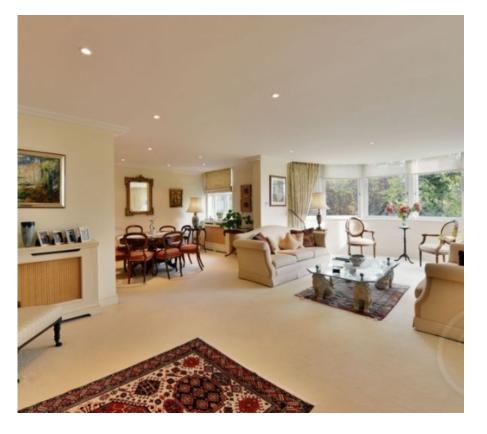

three-bedroom beautiful apartment in one of Hampstead's popular developments. most Comprising of a large imposing living/ dining room with gorgeous feature bay windows, flooding the property with light, a fully equipped kitchen/ breakfast room with access onto the massive wrap around balcony. The master bedroom also offers access onto the balcony and has its own en-suite and the further two bedrooms (currently being used as TV room and study) are of a very nice size. Overall this whole property oozes decadence and oldstyle luxury. The living room makes a very grand statement and the style beautifully echoed throughout the property. Residents of Westfield Lodge have the privilege of access to the private onsite gym, swimming pool, health spa, extensive communal gardens and a dedicated 24-hour concierge. This property comes with one allocated parking space.