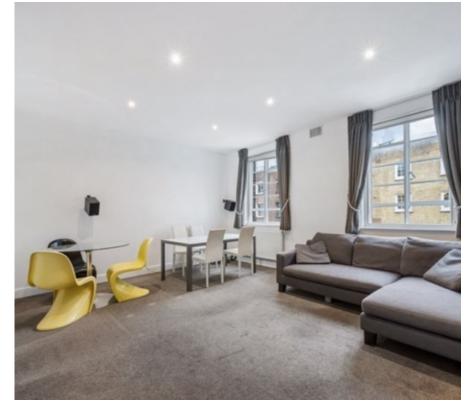

Available immediately is this furnished, two double bedroom duplex apartment located in the heart of Marylebone. The two bedrooms are tastefully decorated with wood flooring and have ensuites. The second floor has a bright living room with separate modern kitchen and separate guest toilet. The apartment boasts a large roof terrace complete with an eating area.