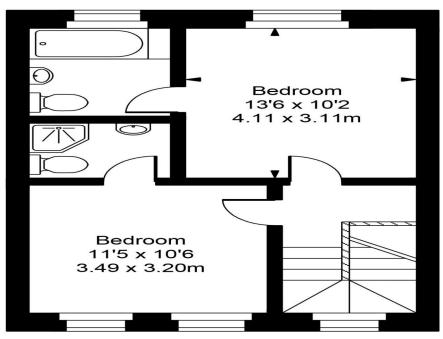

## Reception/ Dining Room 16'10 x 13'7 5.13 x 4.15m Kitchen 88 11'0 x 10'6 3.36 x 3.20m Terrace 14'5 x 11'2

Second Floor

## **Thayer Street**

Third Floor

4.40 x 3.40m

Approx Gross Internal Area

837 Sq Ft - 77.76 Sq M

FOR ILLUSTRATIVE PURPOSES ONLY. NOT TO SCALE.

Whilst every attempt has been made to ensure the accuracy of the floorplan shown, all measurements, positioning, fixtures, fittings and any other data shown are an approximate interpretation for illustrative purposes only and are not to scale. No responsibility is taken for any error, omission, miss-statement or use of data shown.

Floor plan by www.bestangle.co.uk