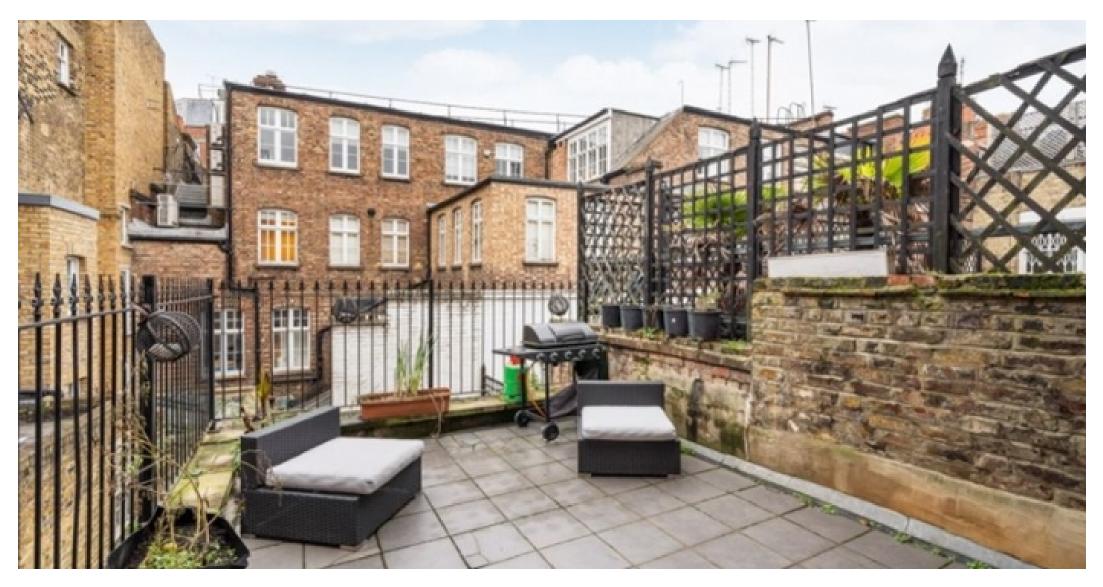

Thayer Street, Marylebone, London WlU. | £600

- Located in the heart of Marylebone
- A private roof terrace
- Furnished
- Two bathrooms (one being refurbished)

- Guest WC
- Available immediately

"Vita Properties have been tremendously helpful throughout the process of securing/renting my flat. Informative about the property, prompt communication, easy to use dashboard for sharing of information, and pleasant to work with. Highly recommend!"

Available immediately is this furnished, two double bedroom duplex apartment located in the heart of Marylebone. The two bedrooms are tastefully decorated with wood flooring and have ensuites. The second floor has a bright living room with separate modern kitchen and separate guest toilet. The apartment boasts a large roof terrace complete with an eating area.