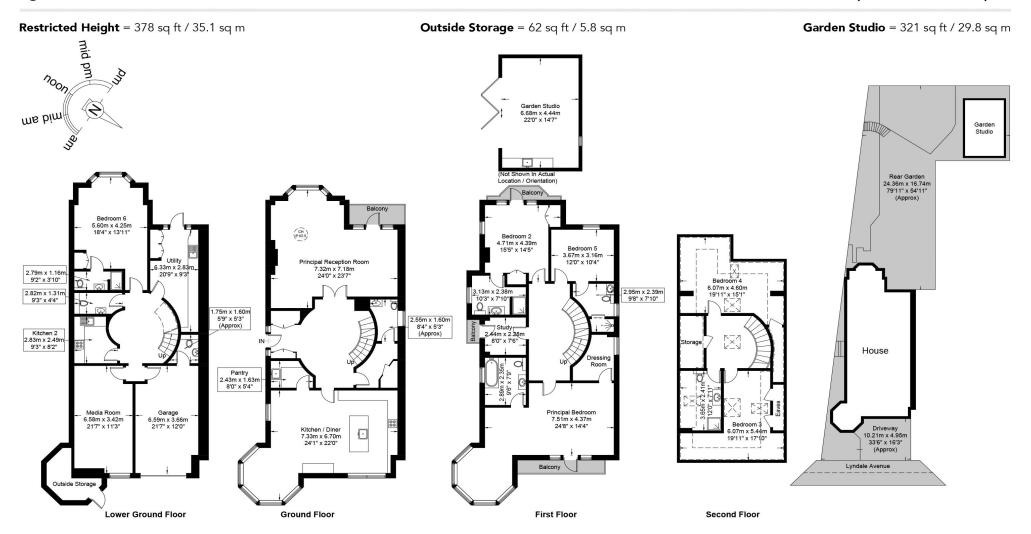

This stunning, circa 5000 sq ft foot detached house, offered with no onward chain, epitomizes luxurious living across its four floors and six bedrooms. Boasting four balconies, a spacious garden, a two-car garage, and off-street parking, this property is a testament to refined living. Recently refurbished throughout to the highest standards, it offers a fully turnkey seekina solution for those sophistication and comfort.

With six generously sized bedrooms spread across the four floors, there is ample space for relaxation and privacy.

Each aspect of this home has been carefully curated to offer the utmost in comfort and style. The four balconies provide picturesque views and the perfect spot for alfresco entertaining, while the large garden offers a tranquil retreat from the hustle and bustle of city life. The two-car garage and off-street parking ensure convenience for the owners vehicles.

## **Approximate Gross Internal Area** = 5119 sq ft / 475.6 sq m

This plan is for layout guidance only and is not drawn to scale unless stated. All dimensions, including windows, doors, and the Total Gross Internal Area (GIA), are approximate. For precise measurements, please consult a qualified architect or surveyor before making any decisions based on this plan.