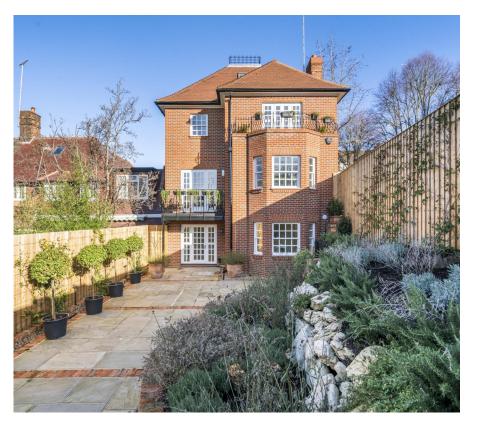

Lyndale Avenue, London NW2 .| £4,500,000

- Full Renovated Throughout
- Stunning Out House
- South Facing Garden
- Heated Off Street Parking

- Garage
- The Perfect Family Home

"Vita Properties have been tremendously helpful throughout the process of securing/renting my flat. Informative about the property, prompt communication, easy to use dashboard for sharing of information, and pleasant to work with. Highly recommend!"

This stunning, circa 5000 sq ft foot detached house, offered with no onward chain, epitomizes luxurious living across its four floors and six bedrooms. Boasting four balconies, a spacious garden, a two-car garage, and off-street parking, this property is a testament to refined living. Recently refurbished throughout to the highest standards, it offers a fully turnkey seekina solution for those sophistication and comfort.