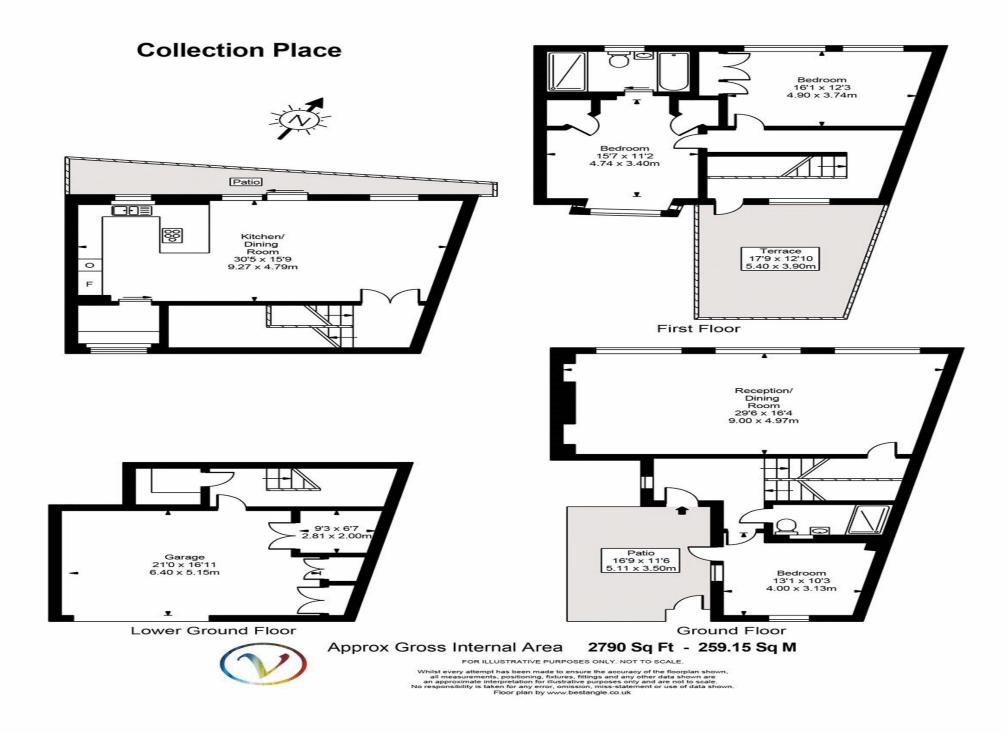

Collection Place, Boundary Road, St Johns Wood, London, NW8 . |  $\pounds l,650$ 

- Three Bed, Two Bath
- Exceptional Finish
- Well Furnished
- Luxury Development

- Excellent Transport Links
- Available Now

A luxury three bedroom contemporary style house furnished to a very high standard.

Located in this stylish development positioned in the original Saatchi Gallery, the property comprises three bedrooms, two bathrooms (one en suite), reception room, luxury eat-in kitchen opening to a patio garden, terrace and underground garage. Boundary Road is located in the heart of St John's Wood close to St John's Wood High Street and underground station (Jubilee line)