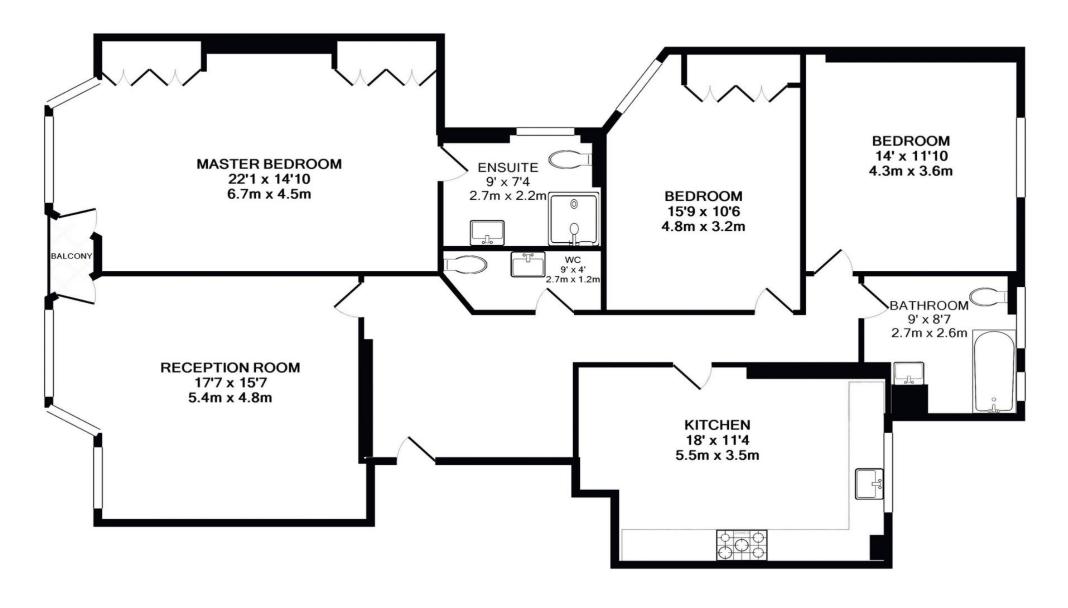

Superb 3 Bedroom 2 Bathroom Apartment – First Floor Of Impressive Mansion Block – Total Refurbishment Programme Undertaken – 1533 Sq Ft / 142 Sq M – Massive 22? Master Bedroom With Fitted Storage – Impressive 17'11' Eat-In Kitchen – Private Balcony Accessed Via Reception And Bedroom – 2 Further Double Bedrooms – Excellent Location.

## TOTAL APPROX. FLOOR AREA 1533 SQ.FT. (142.4 SQ.M.)