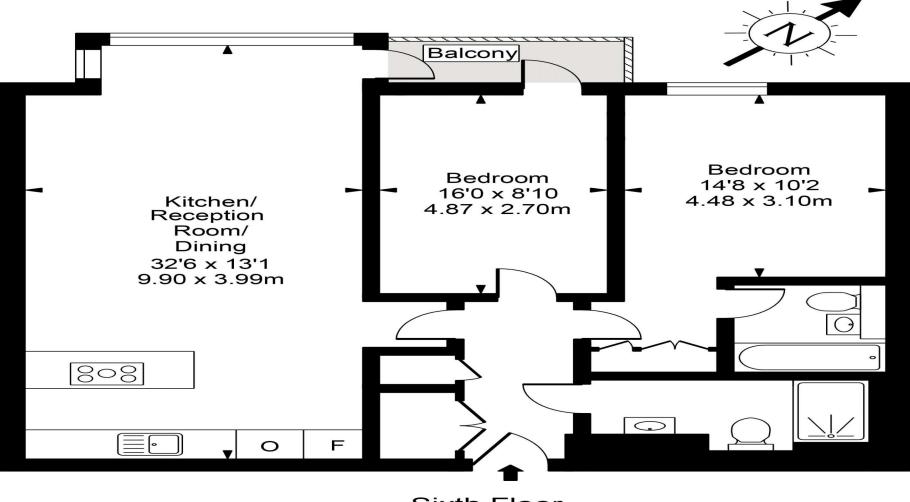

A rare opportunity to acquire this state-of-the-art two bedroom flat located on the Raised Ground floor of a modern purpose built block. The property comprises stunning reception room, stylish open-plan kitchen with five burner stove and natural stone worktops, master bedroom with en-suite bathroom, second bedroom and beautifully designed shower room with quest cloakroom. Other benefits include a private balcony 24 hour porterage and underground secure parking. The Pulse is ideally located for access to the shops and excellent local amenities of Finchley Road and West Hampstead.

## The Pulse

Sixth Floor

Approx Gross Internal Area 998 Sq Ft - 92.70 Sq M

FOR ILLUSTRATIVE PURPOSES ONLY. NOT TO SCALE.

Whilst every attempt has been made to ensure the accuracy of the floorplan shown, all measurements, positioning, fixtures, fittings and any other data shown are an approximate interpretation for illustrative purposes only and are not to scale. No responsibility is taken for any error, omission, miss-statement or use of data shown. Floor plan by www.bestangle.co.uk