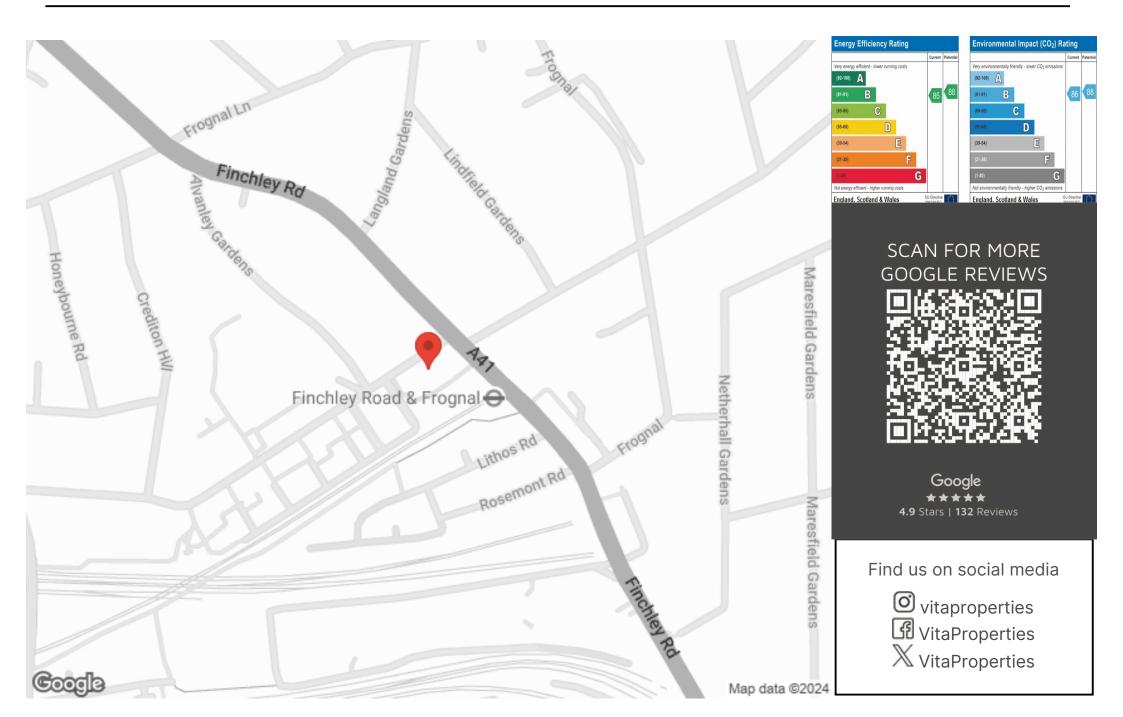

For travel links, the closest underground station is Finchley Road (Jubilee and Metropolitan lines) with British Rail services available via Finchley Road & Frognal Station

Oliver Kent

oliver.kent@vitaproperties.uk +4477 7274 0351