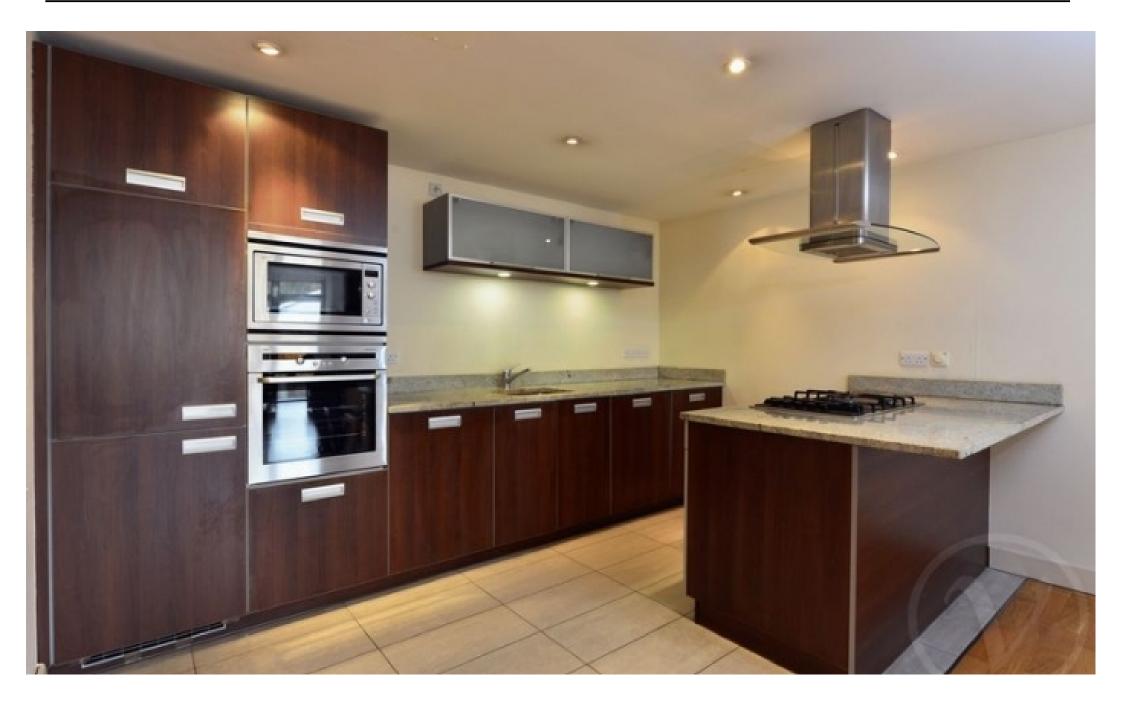

A rare opportunity to acquire this state-of-the-art two bedroom flat located on the Raised Ground floor of a modern purpose built block. The property comprises stunning reception room, stylish open-plan kitchen with five burner stove and natural stone worktops, master bedroom with en-suite bathroom, second bedroom and beautifully designed shower room with quest cloakroom. Other benefits include a private balcony 24 hour porterage and underground secure parking. The Pulse is ideally located for access to the shops and excellent local amenities of Finchley Road and West Hampstead.