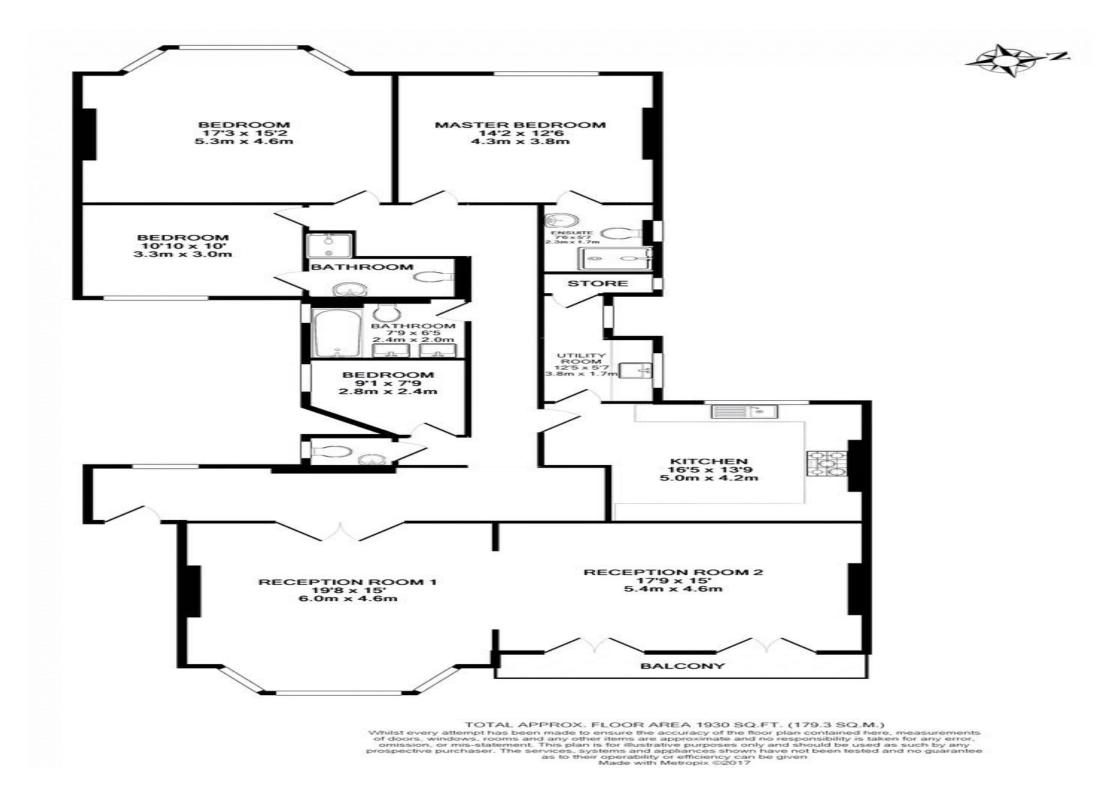

Available end of March is this bright and extremely spacious first floor, four bedroom, three bathroom mansion apartment boasting 1930sqft of lateral space, situated in one of the most popular buildings within the bam Estate .Features include well maintained communal gardens, high ceilings, feature fireplaces, guest WC and kitchen diner. Well located to Hampstead, Finchley Road or West End Lane's varied transport, shopping and restaurants.