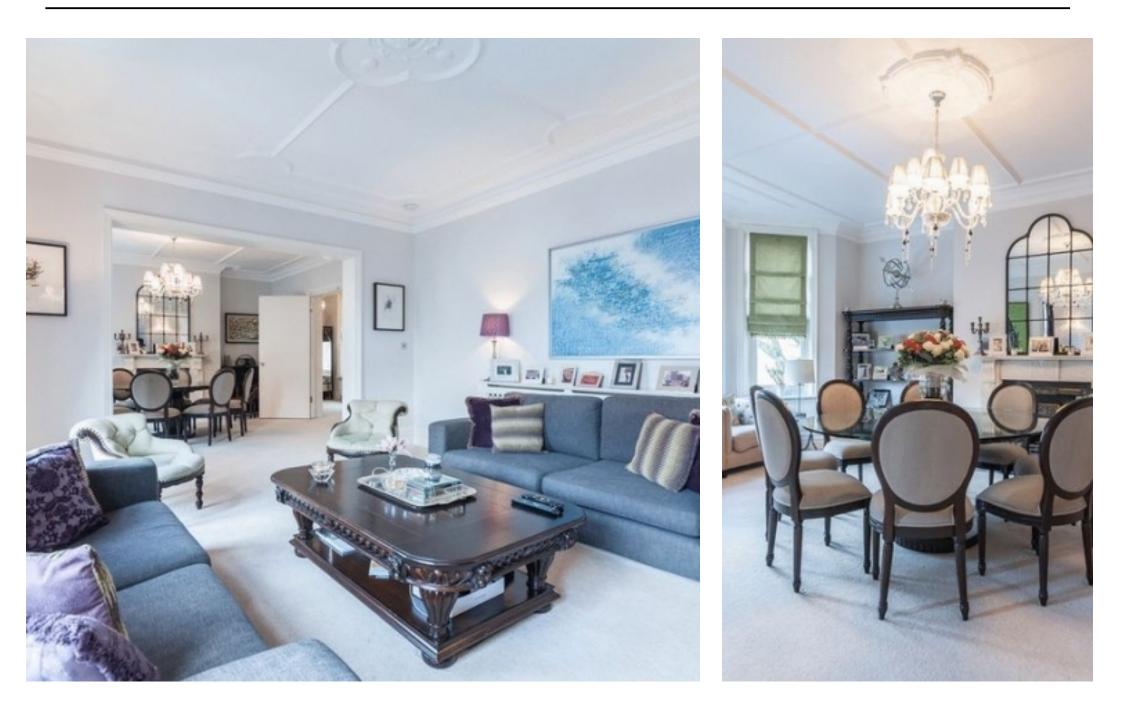

Available end of March is this bright and extremely spacious first floor, four bedroom, three bathroom mansion apartment boasting 1930sqft of lateral space, situated in one of the most popular buildings within the bam Estate .Features include well maintained communal gardens, high ceilings, feature fireplaces, guest WC and kitchen diner. Well located to Hampstead, Finchley Road or West End Lane's varied transport, shopping and restaurants.