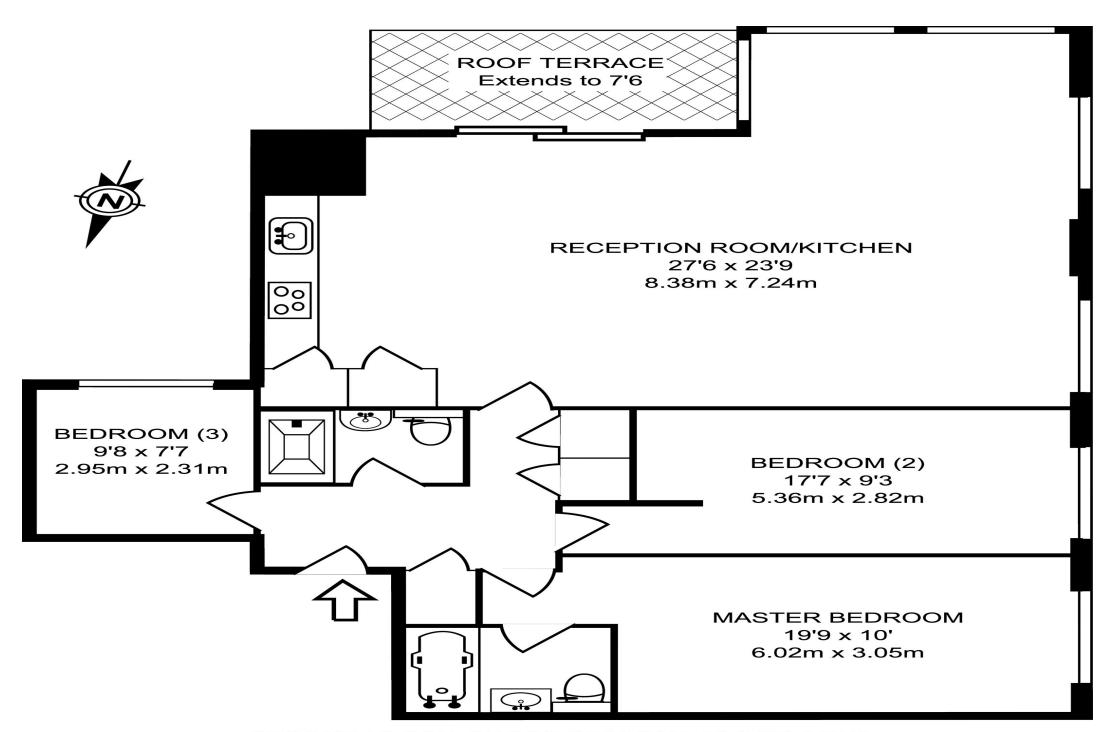

ll through (twice) they worked extremely hard to find new buyers in a difficult market - thank you!"





"Working with Vita properties has been a smooth experience! No complaints at all. Our letting agent, Diana has been fantastic and very helpful throughout the whole process. I would highly recommend both Vita properties and Diana."



"I used Vita properties to find a flat recently and it was an overall professional, personalised and positive experience. Saira went the extra mile to accommodate to our needs and quick to help us whenever possible."



MORE INFO, PICTURES, CONTACT ON OUR WEBSITE





"Vita Properties is a very professional agency. My experience with them was incredible and the entire team was very helpful and kind throughout the renting process. I'd highly recommend!"





SECOND FLOOR GROSS INTERNAL FLOOR AREA 1,117 SQ FT/103.82 SQ M