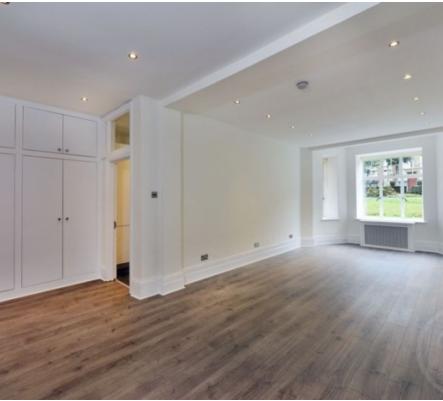

## Clive Court, Maida Vale, London, W9. | £1,395,000

- Fully refurbished throughout
- Wooden floors
- Brand new double glazed windows
- Porter

- Off street parking
- Large living space

"Vita Properties have been tremendously helpful throughout the process of securing/renting my flat. Informative about the property, prompt communication, easy to use dashboard for sharing of information, and pleasant to work with. Highly recommend!"

Offered chain free is this this spacious (approx 1445 sq ft), fully refurbished throughout three bedroom apartment located on the ground floor of an elegant apartment building situated in a prime location being close to a range of shops and amenities of Little Venice and Maida Vale.

With porterage and an allocated off street parking space, the apartment further benefits from 2 bathrooms, brand new double glazed windows and a fully fitted kitchen.

Clive Court is a beautiful period apartment building which offers a fantastic location close to Regent's Park, Maida Vale and Lord's Cricket Ground.