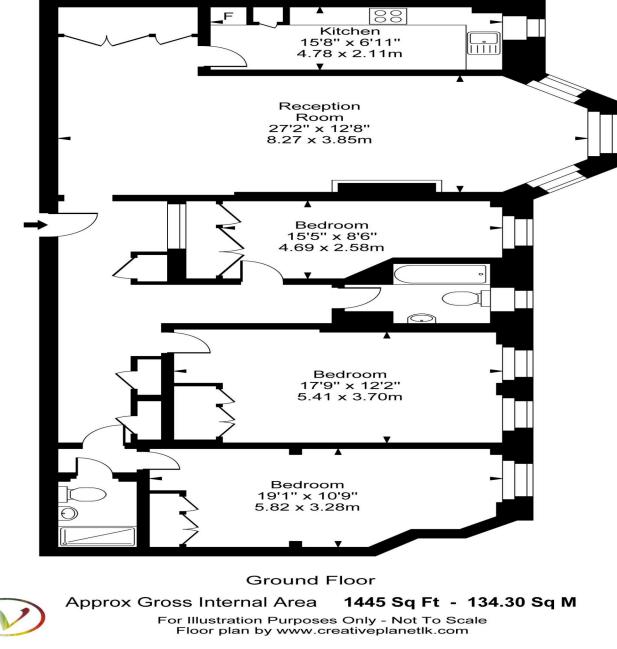

Offered chain free is this this spacious (approx 1445 sq ft), fully refurbished throughout three bedroom apartment located on the ground floor of an elegant apartment building situated in a prime location being close to a range of shops and amenities of Little Venice and Maida Vale.