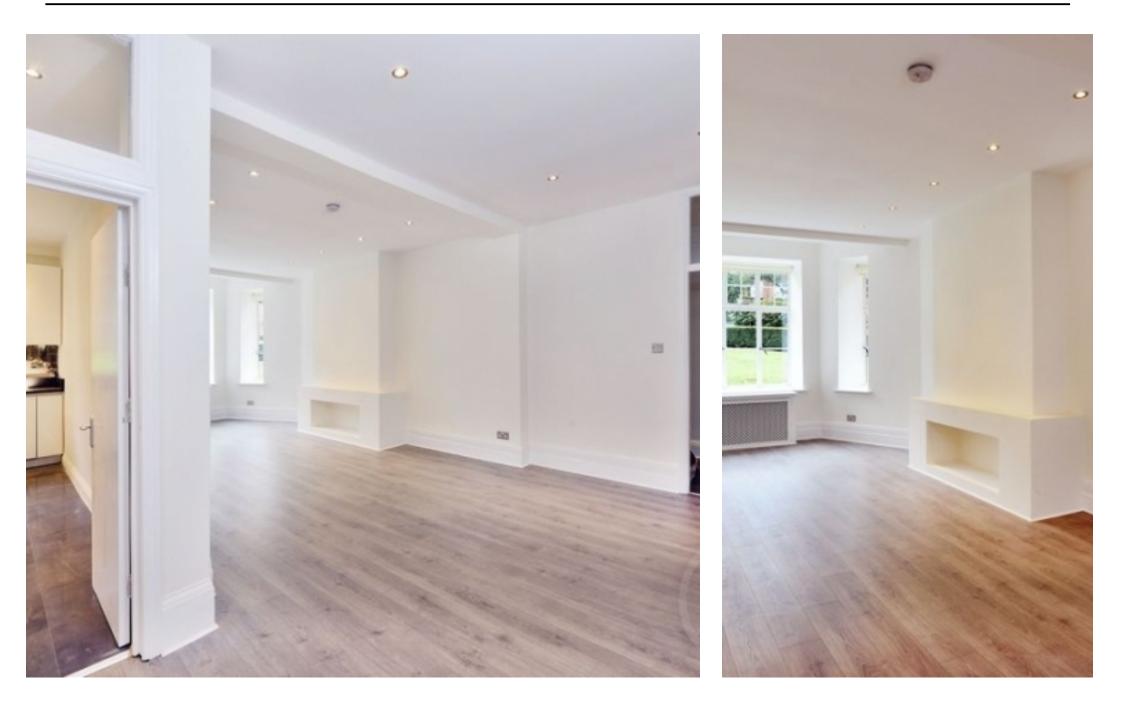

## Clive Court, Maida Vale, London, W9. | £1,395,000

- Fully refurbished throughout
- Wooden floors
- Brand new double glazed windows
- Porter

- Off street parking
- Large living space

"Vita Properties have been tremendously helpful throughout the process of securing/renting my flat. Informative about the property, prompt communication, easy to use dashboard for sharing of information, and pleasant to work with. Highly recommend!"

Offered chain free is this this spacious (approx 1445 sq ft), fully refurbished throughout three bedroom apartment located on the ground floor of an elegant apartment building situated in a prime location being close to a range of shops and amenities of Little Venice and Maida Vale.

With porterage and an allocated off street parking space, the apartment further benefits from 2 bathrooms, brand new double glazed windows and a fully fitted kitchen.

Clive Court is a beautiful period apartment building which offers a fantastic location close to Regent's Park, Maida Vale and Lord's Cricket Ground.