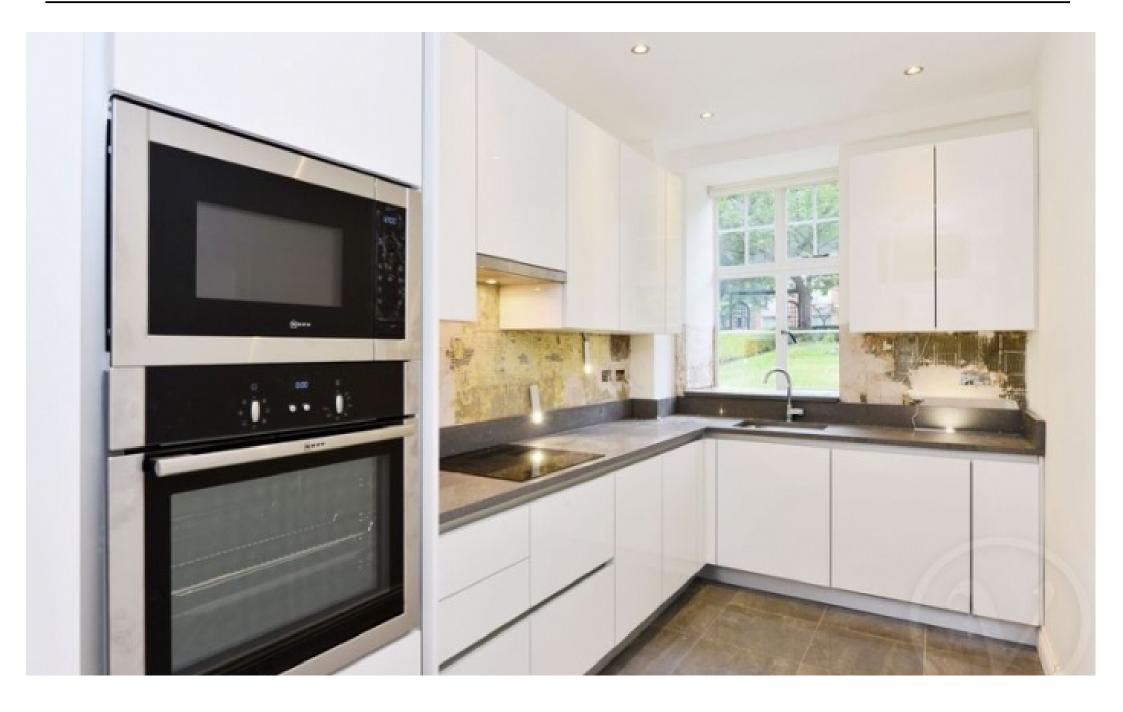

Offered chain free is this this spacious (approx 1445 sq ft), fully refurbished throughout three bedroom apartment located on the ground floor of an elegant apartment building situated in a prime location being close to a range of shops and amenities of Little Venice and Maida Vale.

With porterage and an allocated off street parking space, the apartment further benefits from 2 bathrooms, brand new double glazed windows and a fully fitted kitchen.

Clive Court is a beautiful period apartment building which offers a fantastic location close to Regent's Park, Maida Vale and Lord's Cricket Ground.