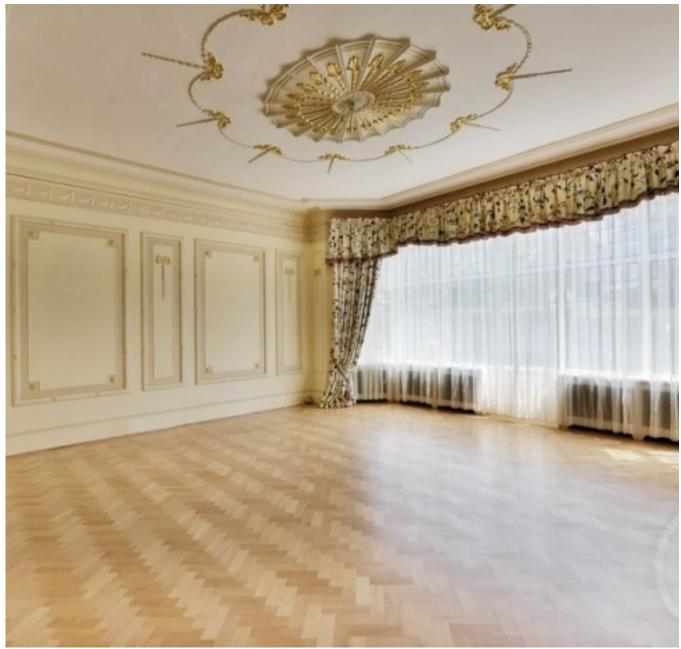

Outside you have a large wraparound garden with children's play area, feature pond, double garage and additional off-street parking.

Inside you have the main reception room, benefitting from beautiful Georgian windows, a marble fireplace and access onto the conservatory which boasts a built-in bar. Some of the beautiful features on this floor include gorgeous marble pillars, hand-painted ceilings and a pleasing mixture of both marble and hardwood flooring. You also have a further reception room on the ground floor, a large kitchendiner as well as a separate dining room. You have five bedrooms: the master has an en-suite as well as a huge walk-in wardrobe and two of the other bedrooms benefit from ensuites and large fitted wardrobes.