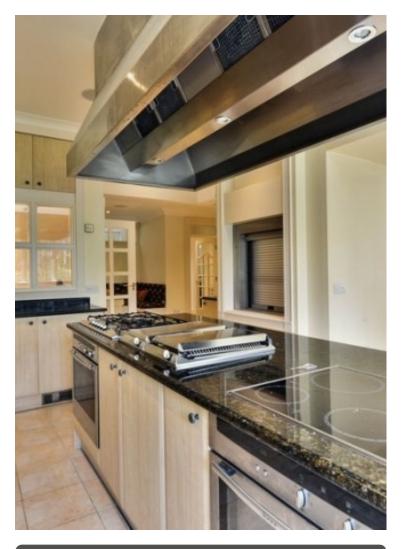

Outside you have a large wraparound garden with children's play area, feature pond, double garage and additional off-street parking.

Inside you have the main reception room, benefitting from beautiful Georgian windows, a marble fireplace and access onto the conservatory which boasts a built-in bar. Some of the beautiful features on this floor include gorgeous marble pillars, hand-painted ceilings and a pleasing mixture of both marble and hardwood flooring. You also have a further reception room on the ground floor, a large kitchendiner as well as a separate dining room. You have five bedrooms: the master has an en-suite as well as a huge walk-in wardrobe and two of the other bedrooms benefit from ensuites and large fitted wardrobes.