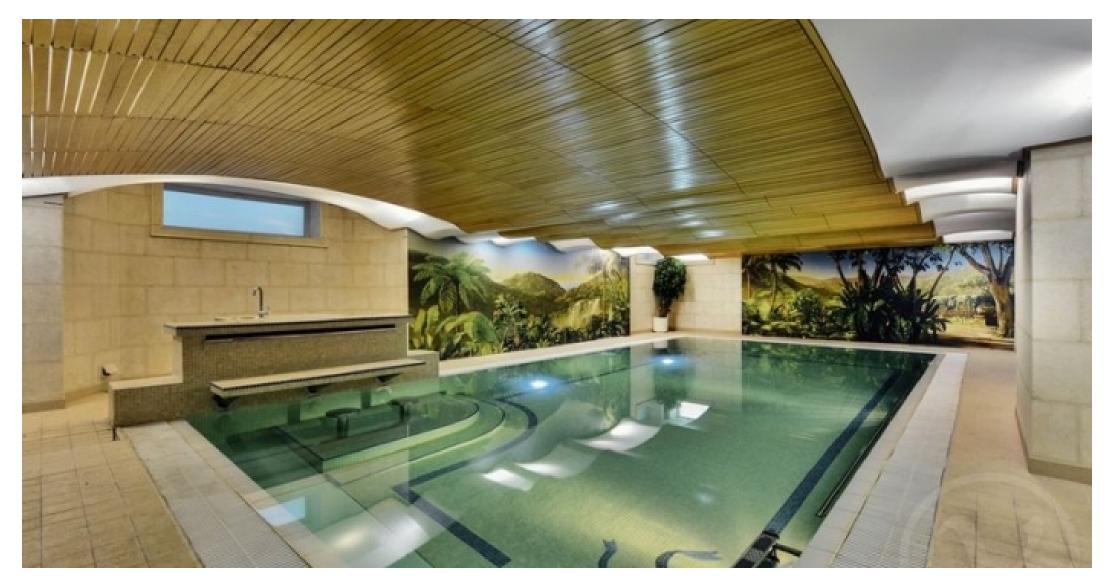

If it wasn't all sounding amazing enough already, downstairs is where it gets truly impressive. Large indoor swimming pool, jacuzzi, gymnasium, sauna and utility room!

This apartment is situated on a beautiful tree lined street within walking distance of Hampstead Station (Northern Line) and all the shops, bars and restaurants of Hampstead Village.