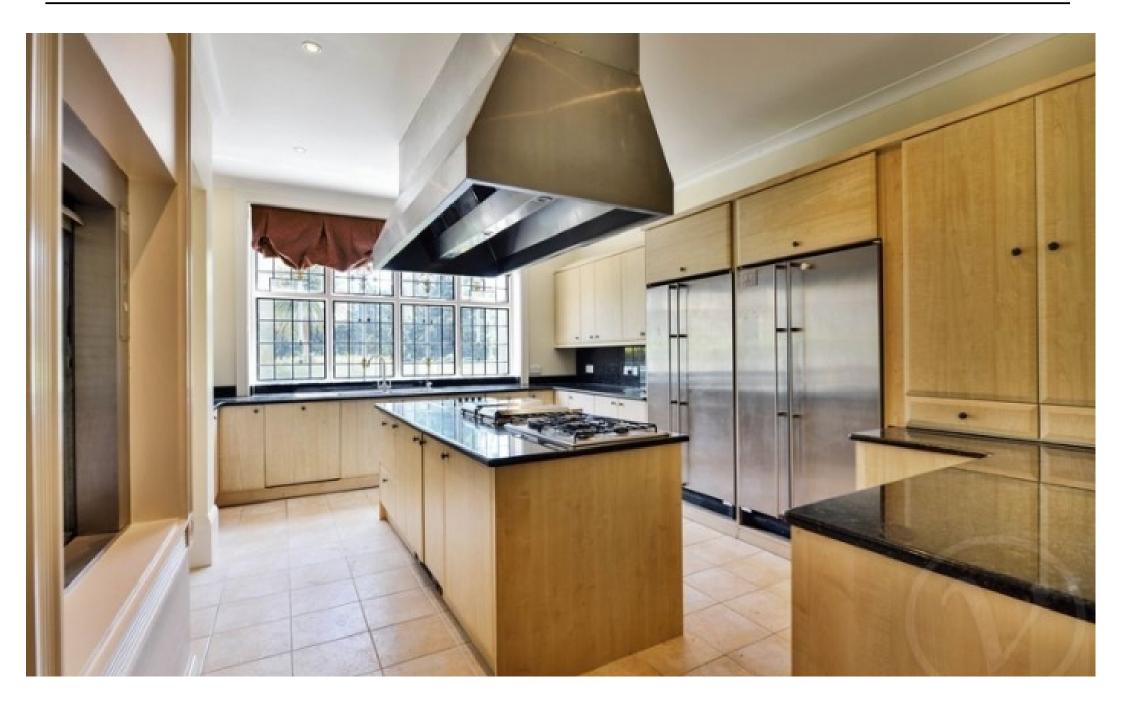

Outside you have a large wraparound garden with children's play area, feature pond, double garage and additional off-street parking.

Inside you have the main reception room, benefitting from beautiful Georgian windows, a marble fireplace and access onto the conservatory which boasts a built-in bar. Some of the beautiful features on this floor include gorgeous marble pillars, hand-painted ceilings and a pleasing mixture of both marble and hardwood flooring. You also have a further reception room on the ground floor, a large kitchendiner as well as a separate dining room. You have five bedrooms: the master has an en-suite as well as a huge walk-in wardrobe and two of the other bedrooms benefit from ensuites and large fitted wardrobes.