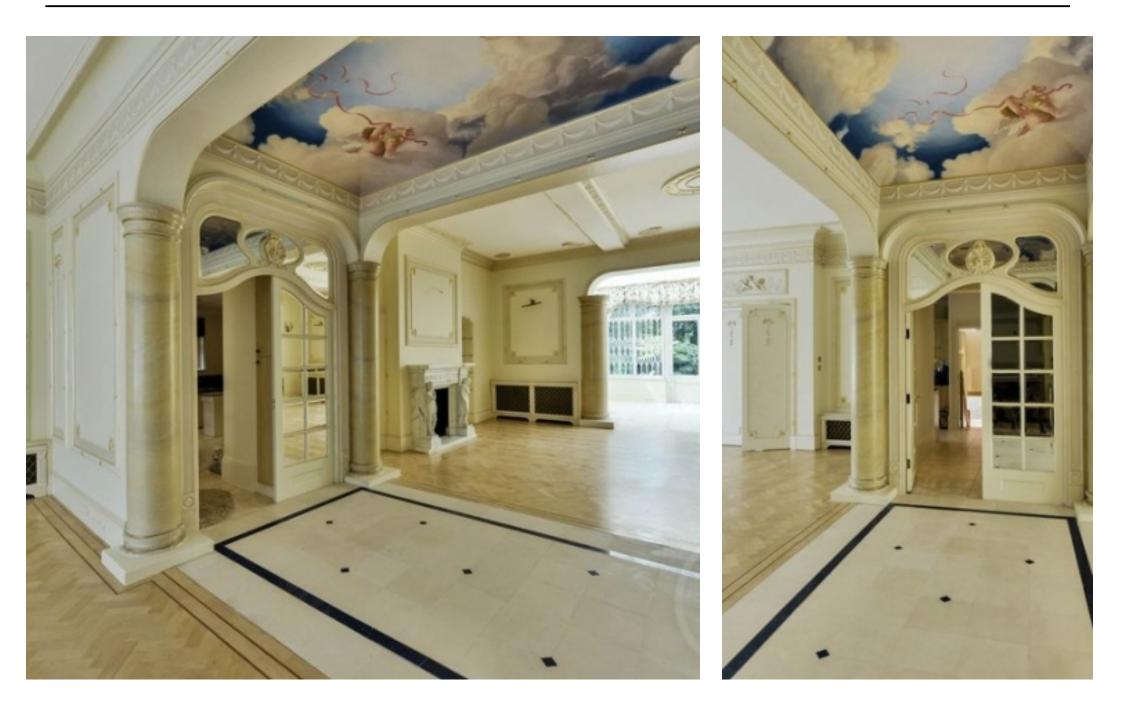

Outside you have a large wraparound garden with children's play area, feature pond, double garage and additional off-street parking.

Inside you have the main reception room, benefitting from beautiful Georgian windows, a marble fireplace and access onto the conservatory which boasts a built-in bar. Some of the beautiful features on this floor include gorgeous marble pillars, hand-painted ceilings and a pleasing mixture of both marble and hardwood flooring. You also have a further reception room on the ground floor, a large kitchendiner as well as a separate dining room. You have five bedrooms: the master has an en-suite as well as a huge walk-in wardrobe and two of the other bedrooms benefit from ensuites and large fitted wardrobes.