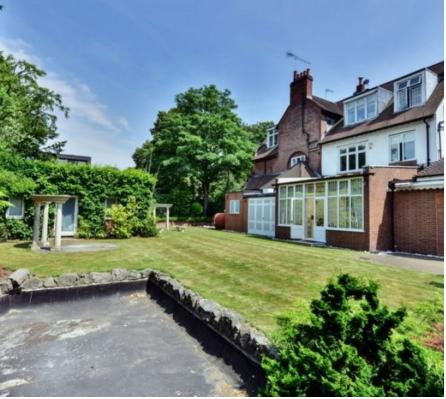

Outside you have a large wraparound garden with children's play area, feature pond, double garage and additional off-street parking.

Inside you have the main reception room, benefitting from beautiful Georgian windows, a marble fireplace and access onto the conservatory which boasts a built-in bar. Some of the beautiful features on this floor include gorgeous marble pillars, hand-painted ceilings and a pleasing mixture of both marble and hardwood flooring. You also have a further reception room on the ground floor, a large kitchendiner as well as a separate dining room. You have five bedrooms: the master has an en-suite as well as a huge walk-in wardrobe and two of the other bedrooms benefit from ensuites and large fitted wardrobes.