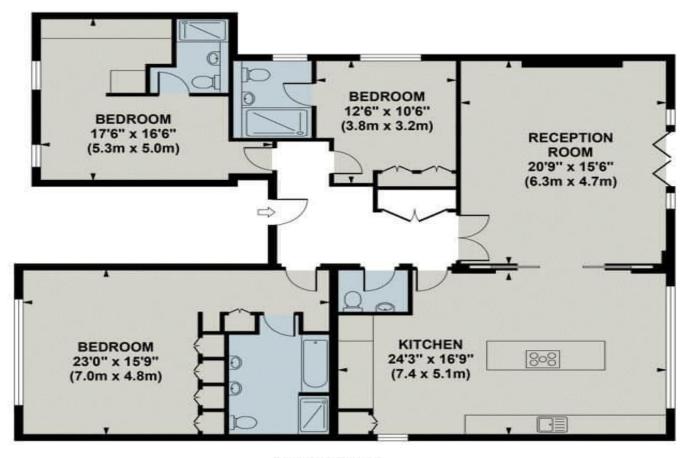

LYNDHURST ROAD Approximate Gross Internal Area 1721 sq ft / 159.9 sq m

SECOND FLOOR GROSS INTERNAL FLOOR AREA 1721 SQ FT

Although every attempt has been made to ensure accuracy, all measurements are approximate. The floor plan's for illustrative purposes only and not to scale. Measured in accordance to RICS standards. DE-PHOTOGRAPHY.NET