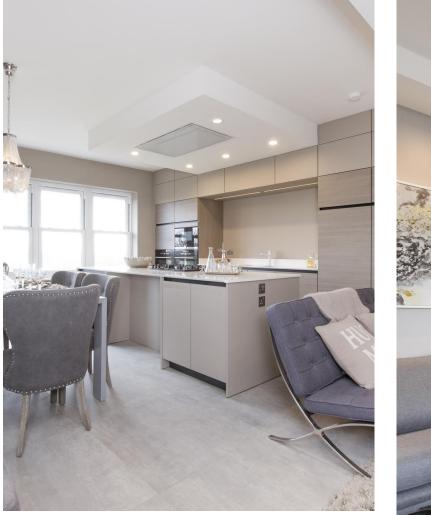

A spacious three double bedroom, two bathroom apartment situated on the second floor of this grand period property and offering a delightful double reception room open to a fully fitted eat-in kitchen. This apartment benefits from many period features with high ceilings, feature fireplace, excellent built in storage throughout and plus use of communal garden and lift. This property is ideally located on Lyndhurst Road, convenient for all the amenities of both Belsize Park and Hampstead Village and local transport facilities (Northern Line Tube & Jubilee Line Tube).