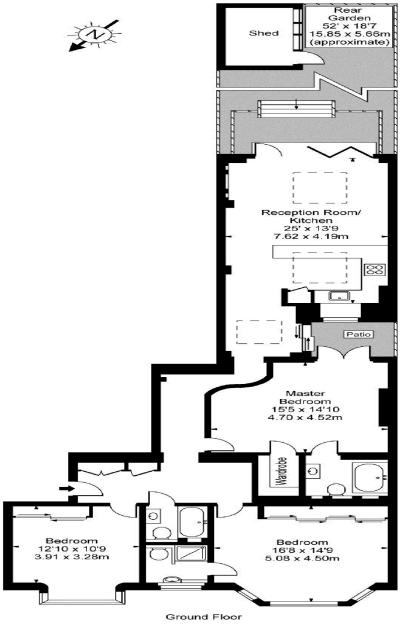

## Arkwright Road, NW3

Approx. Gross Internal Area 1400 Sq Ft - 130.06 Sq M

For Illustration Purposes Only - Not To Scale Floor Plan by www.nogaphotostudio.com Ref: No.6973

This floor plan should be used as a general outline for guidance only. Any intending purchaser or lessee should satisfy themselves by inspection, searches, enquiries and full survey as to the correctness of each statement. Any areas, measurements or distances quoted are approximate and should not be used to value a property or be the basis of any sale or let.