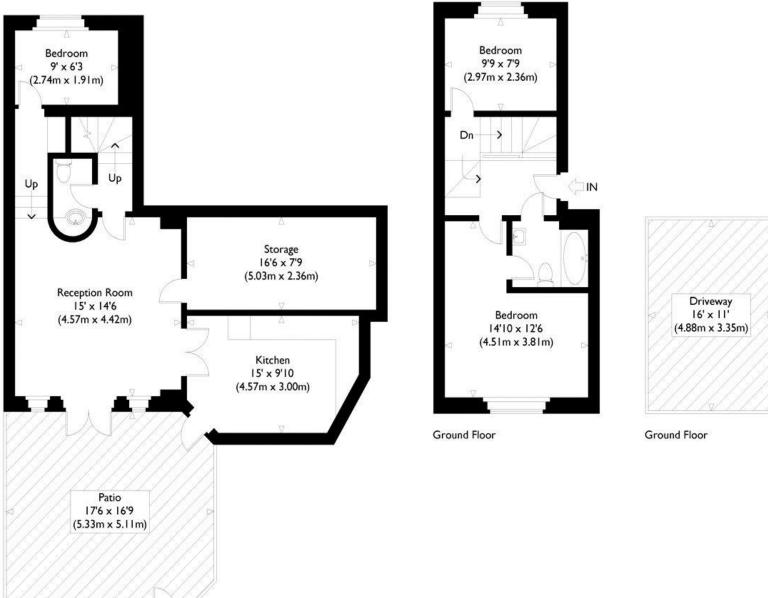

## Fairhazel Gardens, NW6

Approximate Gross Internal Floor Area: 1002 sq ft / 93.1 sq m