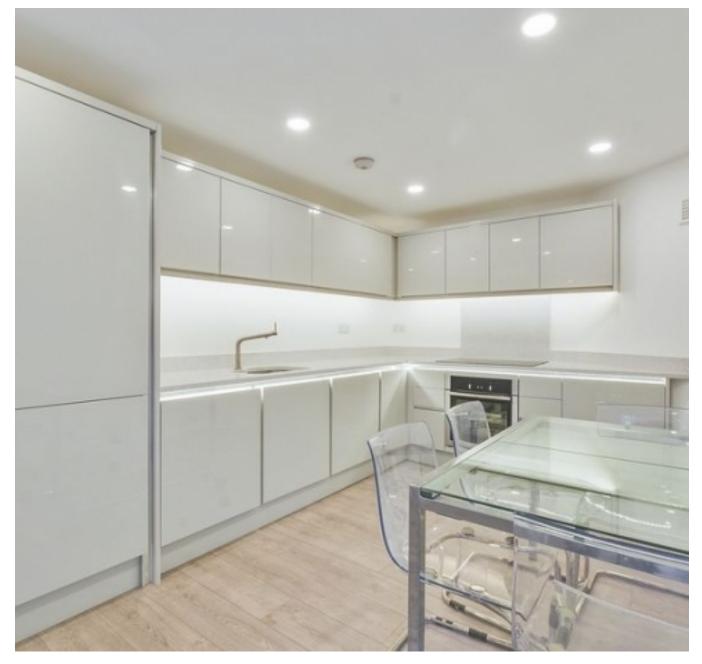

We are delighted to offer this fully refurbished two bedroom duplex apartment set within a period conversion moments from West Hampstead and Flnchley Road's tube and shops. The property has been beautifully laid out and benefits from an off street parking and a private patio garden leading to extensive communal gardens. The property further comprises two double bedrooms a separate allocated study area, a fully tiled bathroom and a large fully fitted kitchen.

## Fairhazel Gardens, NW6

Approximate Gross Internal Floor Area: 1002 sq ft / 93.1 sq m