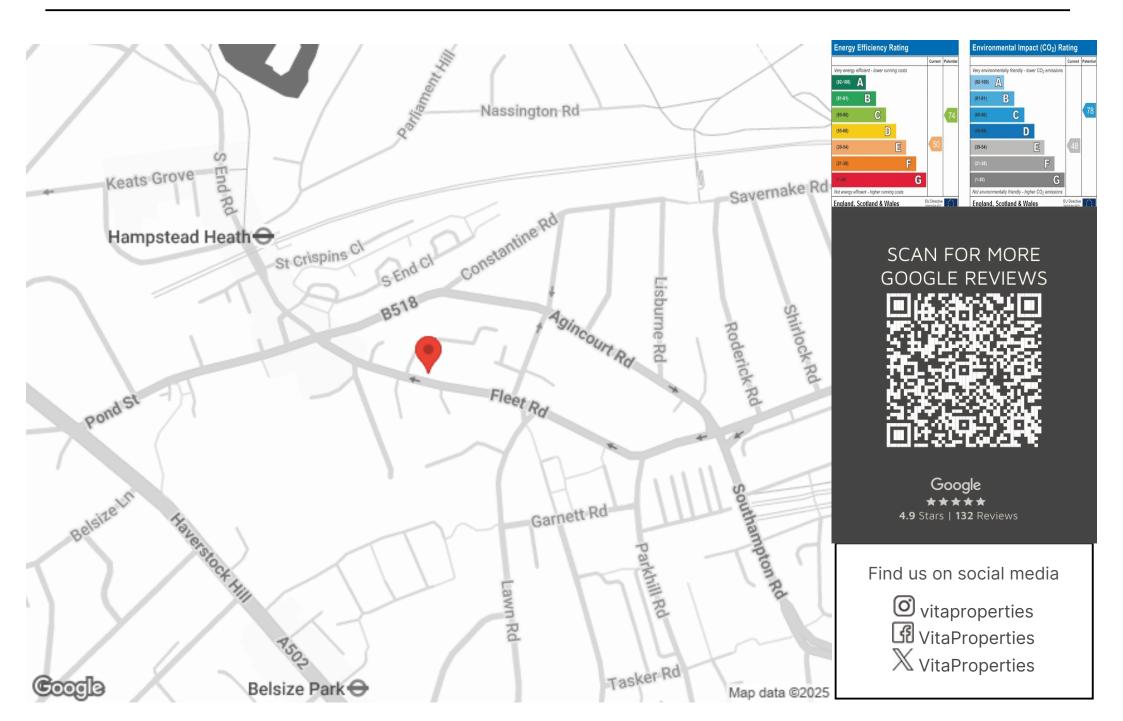

Viewings are highly recommended Available 14 July - Situated in the heart of South End Green, ideally located for the amenities and transport links of both South End Green and Haverstock Hill is this superb one bedroom top floor flat. The property comprises a beautiful roof terrace perfect for a summer BBQ, a bright reception room witha a newly modern fitted kitchen and a fully tiled shower room. Fleet Road is well located for the extensive open spaces of Hampstead Heath and the closest stations are Hampstead Heath Overground Belsize Park station and Underground station (Northern Line).