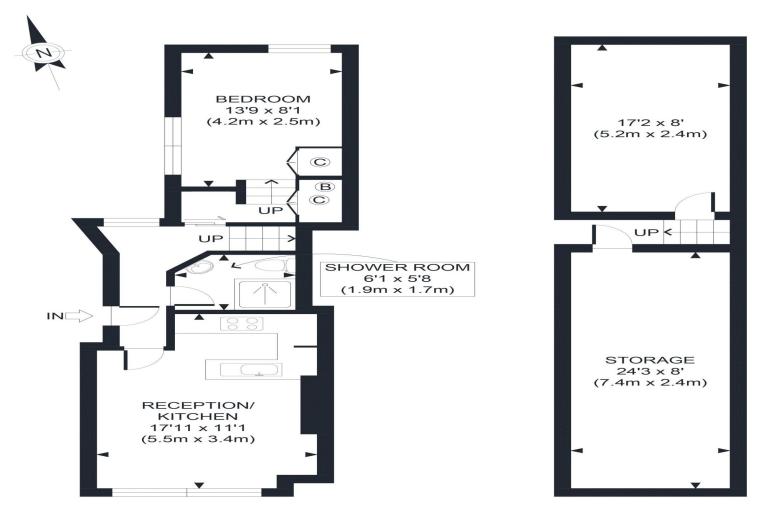

Viewings are highly recommended Available 14 July - Situated in the heart of South End Green, ideally located for the amenities and transport links of both South End Green and Haverstock Hill is this superb one bedroom top floor flat. The property comprises a beautiful roof terrace perfect for a summer BBQ, a bright reception room witha a newly modern fitted kitchen and a fully tiled shower room. Fleet Road is well located for the extensive open spaces of Hampstead Heath and the closest stations are Hampstead Heath Overground Belsize Park station and Underground station (Northern Line).

TOP FLOOR

STORAGE GROSS INTERNAL FLOOR AREA 331 SQ FT

APPROX. GROSS INTERNAL FLOOR AREA WITH STORAGE 747 SQ FT / 69 SQM APPROX. GROSS INTERNAL FLOOR AREA WITHOUT STORAGE 416 SQ FT / 39 SQM Ref: Copyright **photoplan** 