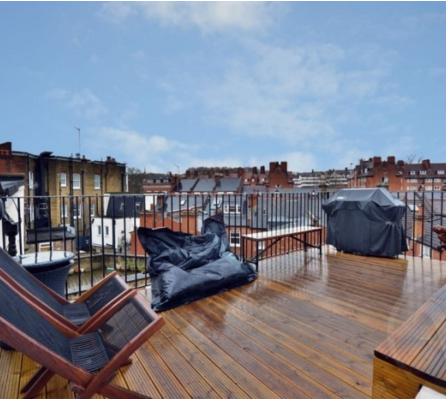

Fleet Road, Hampstead Heath, London, NW3 . |  $\pounds400$ 

- An abundance of storage
- A large, refurbished private roof terrace
- Available 14 July
- Quooker Fusion Kitchen Tap (Filtered drinking water, instant Boiling water)
- Alarmed
- Early viewings highly recommended

Viewings are highly recommended Available 14 July - Situated in the heart of South End Green, ideally located for the amenities and transport links of both South End Green and Haverstock Hill is this superb one bedroom top floor flat. The property comprises a beautiful roof terrace perfect for a summer BBQ, a bright reception room witha a newly modern fitted kitchen and a fully tiled shower room. Fleet Road is well located for the extensive open spaces of Hampstead Heath and the closest stations are Hampstead Heath Overground Belsize Park station and Underground station (Northern Line).