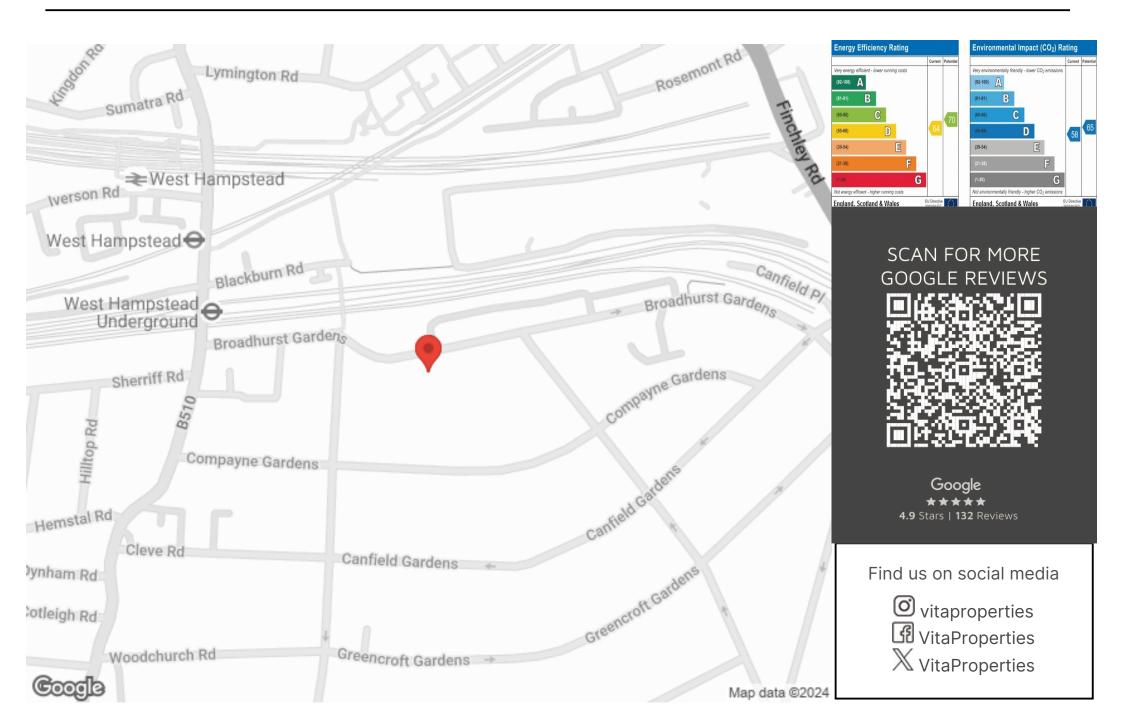

Broadhurst Gardens, South Hampstead, London, NW6 . | £360

- Split Level
- Moments to Tube
- Furnished
- Two double bedrooms

- Great Location
- Available for Immediate Occupation

"Vita Properties have been tremendously helpful throughout the process of securing/renting my flat. Informative about the property, prompt communication, easy to use dashboard for sharing of information, and pleasant to work with. Highly recommend!"

Available Now! A well presented two double bedroom duplex flat with open-plan kitchen / reception, 2 bedrooms and modern bathroom. Broadhurst Gardens is a lovely residential road in South Hampstead and is located within walking distance of the amenities of Finchley Road and West End Lane.