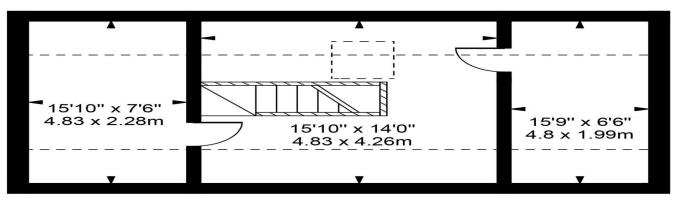

## **Broadhurst Gardens, NW6**

Second Floor

Approx Gross Internal Area 806 Sq Ft - 74.86 Sq M

For Illustration Purposes Only - Not To Scale Floor plan by www.creativeplanetlk.com