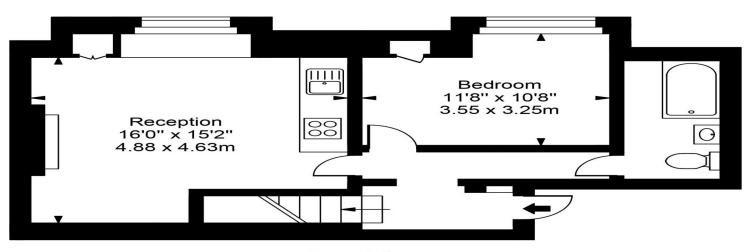

## **Broadhurst Gardens, NW6**

Second Floor

Approx Gross Internal Area 806 Sq Ft - 74.86 Sq M

For Illustration Purposes Only - Not To Scale Floor plan by www.creativeplanetlk.com