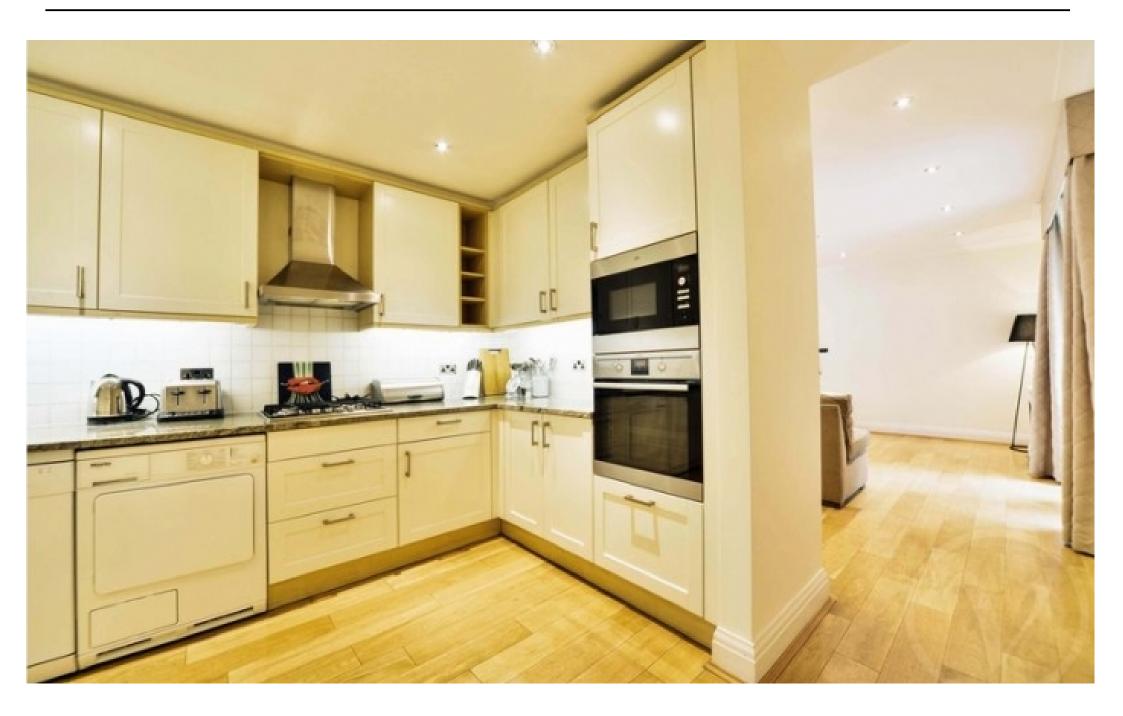

The apartment benefits from large windows, woods floors, neutral decor and wonderful furnishings and comprises a large reception room, separate dining room/media room with French doors leading on both sides to 2 separate balconies, immaculate fully fitted and equipped kitchen, quest cloakroom, enormous master bedroom with plenty of storage, en suite bathroom with separate cubicle and French doors leading to a good size patio garden, two further good size double bedrooms both with en suite bathrooms.