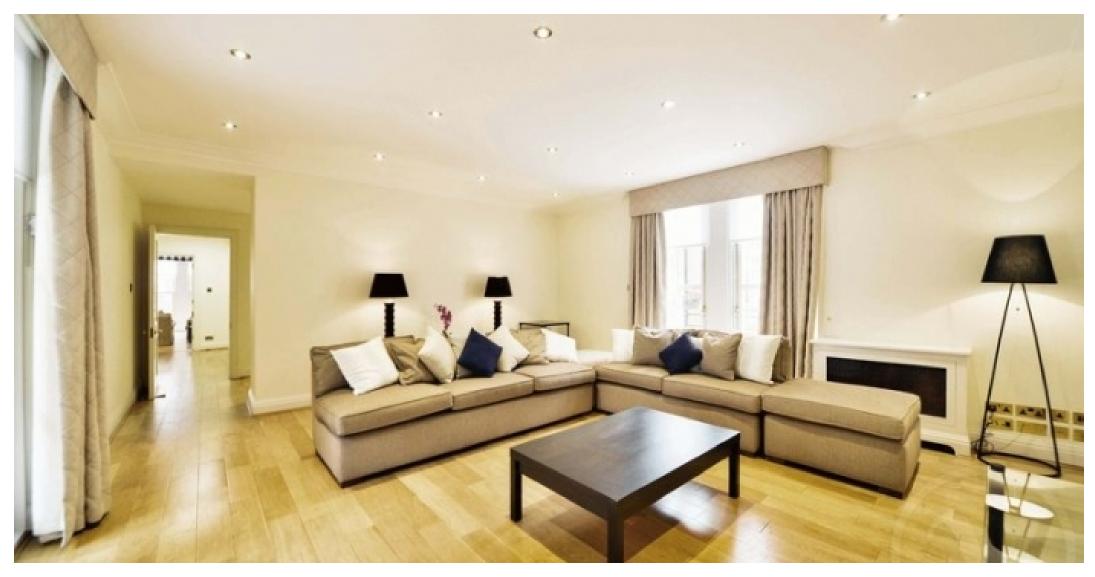

Available 01 July - A superb newly refurbished three bedroom split level maisonette (approx 2,100 sq ft) with a patio garden and two balconies situated on the ground and 1st floors of this smart quiet Mews just off Park Lane.

The apartment benefits from large windows, woods floors, neutral decor and wonderful furnishings and comprises a large reception room, separate dining room/media room with French doors leading on both sides to 2 separate balconies, immaculate fully fitted and equipped kitchen, quest cloakroom, enormous master bedroom with plenty of storage, en suite bathroom with separate cubicle and French doors leading to a good size patio garden, two further good size double bedrooms both with en suite bathrooms.