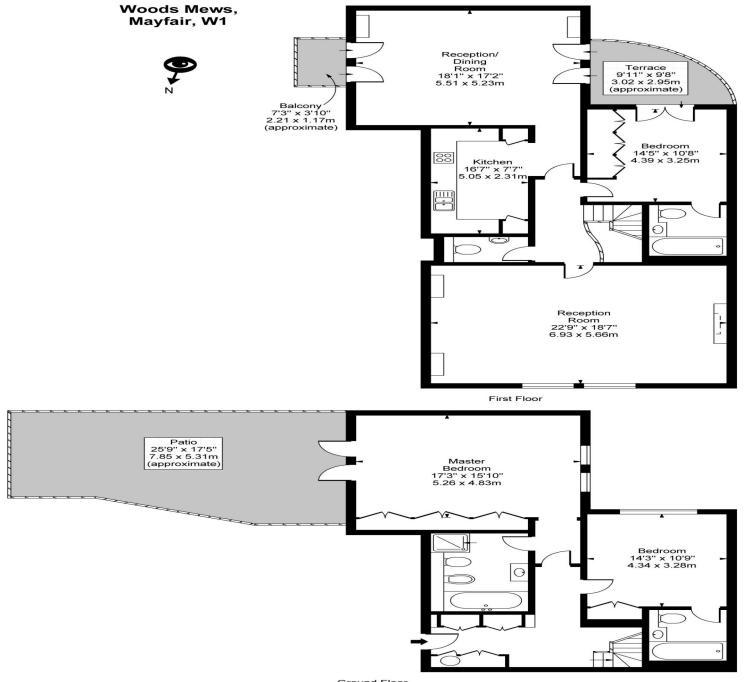

Available 01 July - A superb newly refurbished three bedroom split level maisonette (approx 2,100 sq ft) with a patio garden and two balconies situated on the ground and 1st floors of this smart quiet Mews just off Park Lane.

The apartment benefits from large windows, woods floors, neutral decor and wonderful furnishings and comprises a large reception room, separate dining room/media room with French doors leading on both sides to 2 separate balconies, immaculate fully fitted and equipped kitchen, quest cloakroom, enormous master bedroom with plenty of storage, en suite bathroom with separate cubicle and French doors leading to a good size patio garden, two further good size double bedrooms both with en suite bathrooms.

Ground Floor

Approx Gross Internal Area 2060 Sq Ft - 191.37 Sq M For Illustration Purposes Only - Not To Scale Floor Plan by www.bpmmediagroup.com Ref: No. P44488