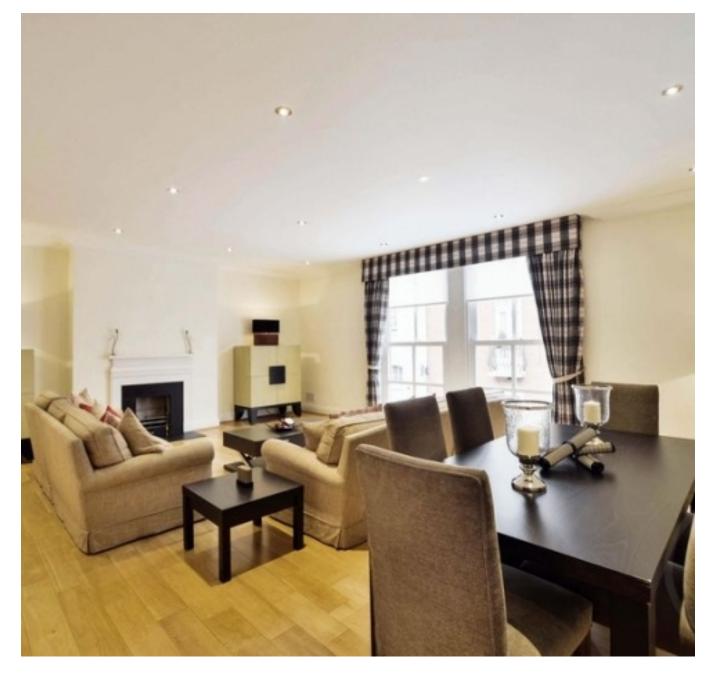

Available 01 July - A superb newly refurbished three bedroom split level maisonette (approx 2,100 sq ft) with a patio garden and two balconies situated on the ground and 1st floors of this smart quiet Mews just off Park Lane.

The apartment benefits from large windows, woods floors, neutral decor and wonderful furnishings and comprises a large reception room, separate dining room/media room with French doors leading on both sides to 2 separate balconies, immaculate fully fitted and equipped kitchen, quest cloakroom, enormous master bedroom with plenty of storage, en suite bathroom with separate cubicle and French doors leading to a good size patio garden, two further good size double bedrooms both with en suite bathrooms.