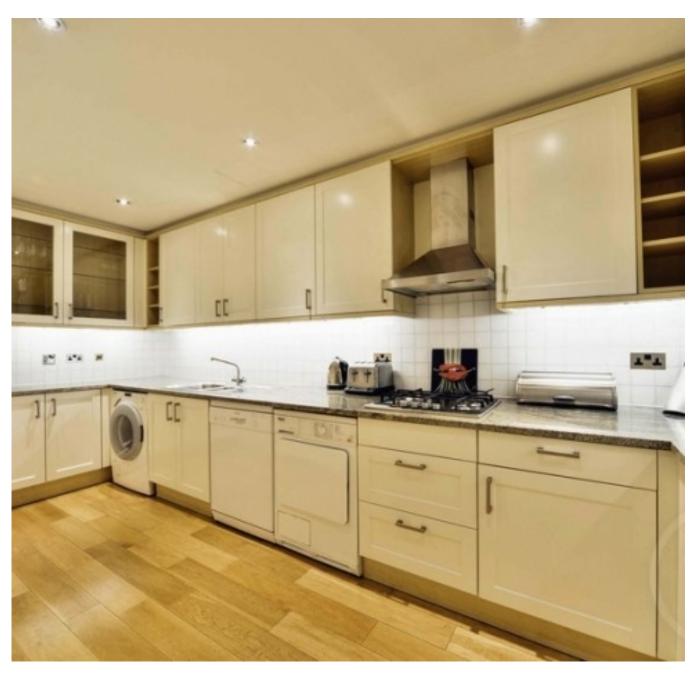

The apartment benefits from large windows, woods floors, neutral decor and wonderful furnishings and comprises a large reception room, separate dining room/media room with French doors leading on both sides to 2 separate balconies, immaculate fully fitted and equipped kitchen, quest cloakroom, enormous master bedroom with plenty of storage, en suite bathroom with separate cubicle and French doors leading to a good size patio garden, two further good size double bedrooms both with en suite bathrooms.