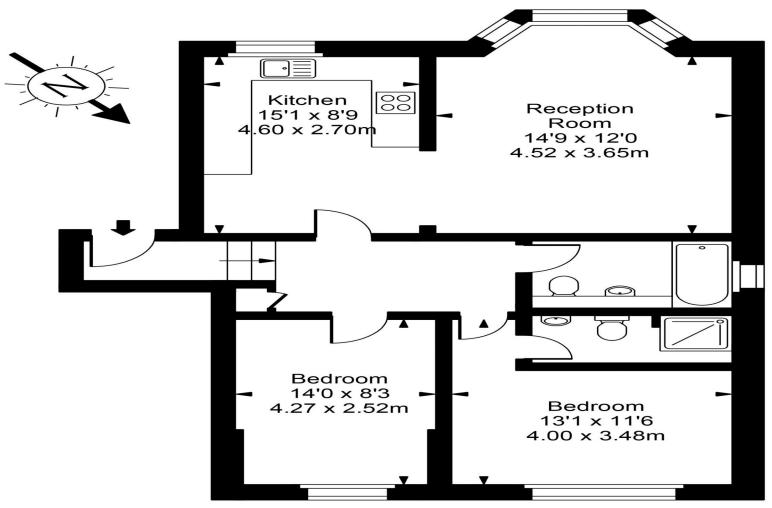

## **Daleham Gardns**

**Ground Floor** 

782 Sq Ft - 72.66 Sq M

FOR ILLUSTRATIVE PURPOSES ONLY. NOT TO SCALE.

Whilst every attempt has been made to ensure the accuracy of the floorplan shown, all measurements, positioning, fixtures, fittings and any other data shown are an approximate interpretation for illustrative purposes only and are not to scale. No responsibility is taken for any error, omission, miss-statement or use of data shown. Floor plan by www.bestangle.co.uk