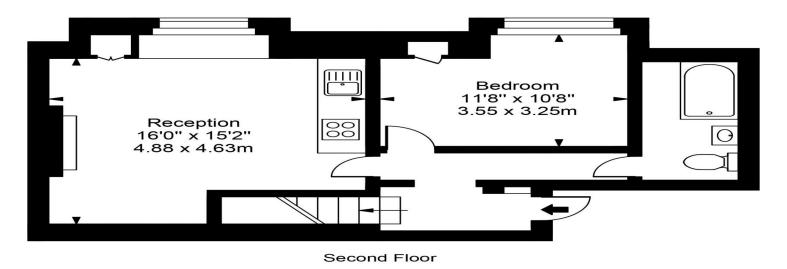

## **Broadhurst Gardens, NW6**

Approx Gross Internal Area 806 Sq Ft - 74.86 Sq M

For Illustration Purposes Only - Not To Scale Floor plan by www.creativeplanetlk.com