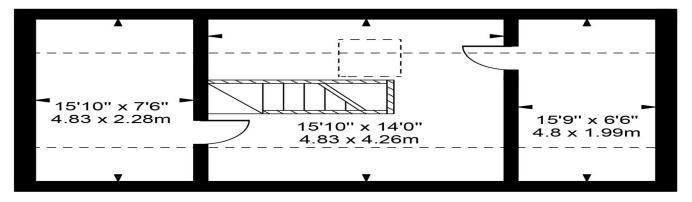

## **Broadhurst Gardens, NW6**

Approx Gross Internal Area 806 Sq Ft - 74.86 Sq M

For Illustration Purposes Only - Not To Scale Floor plan by www.creativeplanetlk.com