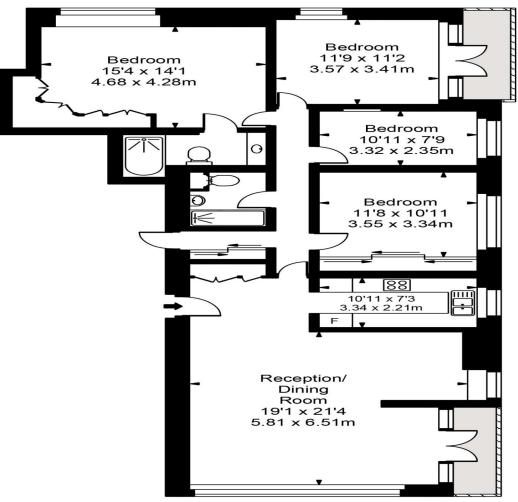

## **Northwood Lodge**

First Floor

Approx Gross Internal Area 1391 Sq Ft - 129.22 Sq M

Whilst every attempt has been made to ensure the accuracy of the floorplan shown, all measurements, positioning, fixtures, fittings and any other data shown are an approximate interpretation for illustrative purposes only and are not to scale. No responsibility is taken for any error, omission, miss-statement or use of data shown. Floor plan by www.bestangle.co.uk