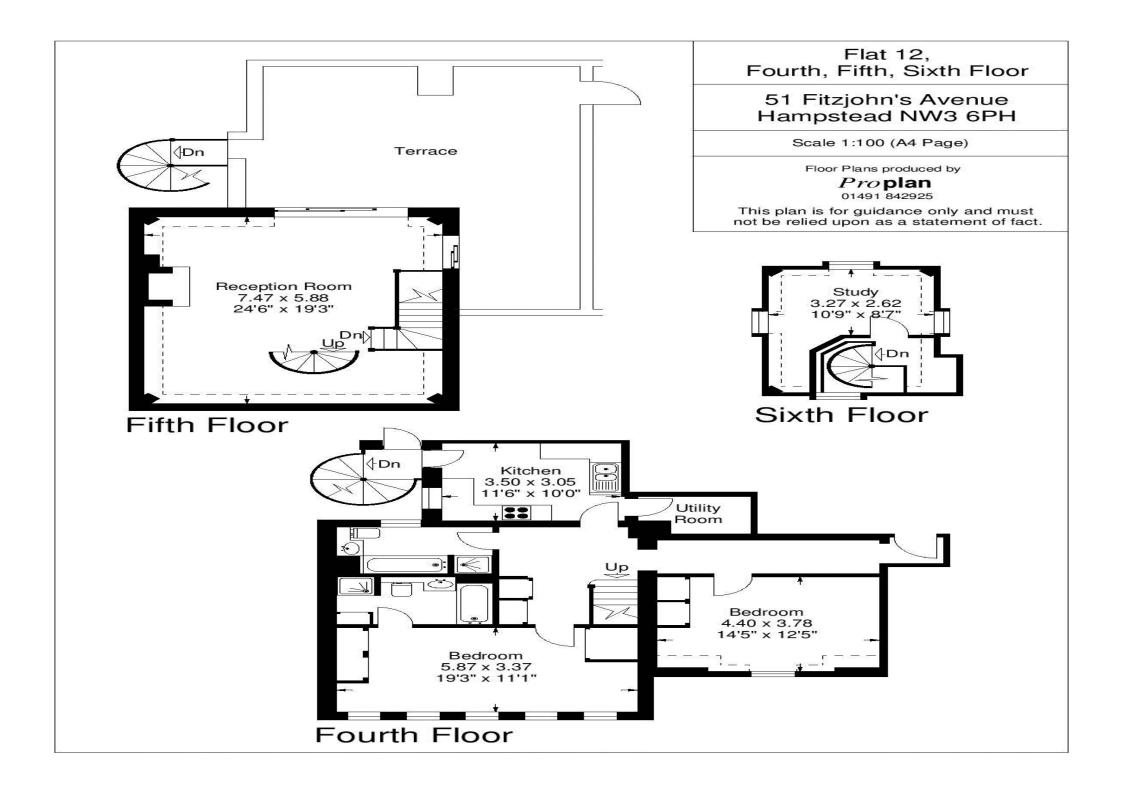

Fitzjohns Avenue, Hampstead, London, NW3. | £1,100

- Offered furnished
- High Ceilings
- large external terraces
- Italian Kitchen, stone worktop

- Multi jet shower
- Large, well tended communal gardens
- Available immediately

Available immediately - A spacious (1194 Sq ft) converted split level flat with a large terrace and use of mature communal gardens, offers excellent living accommodation with high ceilings and good finish throughout. Fitzjohns Avenue is located within a short walk of the amenities of Hampstead Village and Finchley road's extensive facilities. Available on a furnished basis.