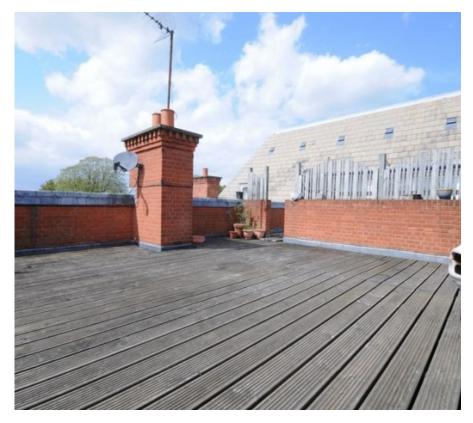

Fitzjohns Avenue, Hampstead, London, NW3. | £1,100

- Offered furnished
- High Ceilings
- large external terraces
- Italian Kitchen, stone worktop

- Multi jet shower
- Large, well tended communal gardens
- Available immediately

Available immediately - A spacious (1194 Sq ft) converted split level flat with a large terrace and use of mature communal gardens, offers excellent living accommodation with high ceilings and good finish throughout. Fitzjohns Avenue is located within a short walk of the amenities of Hampstead Village and Finchley road's extensive facilities. Available on a furnished basis.