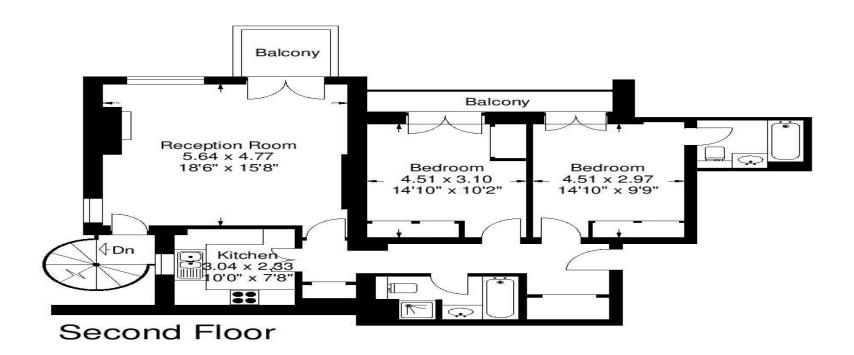

## Flat 7, Second Floor

## 51 Fitzjohn's Avenue Hampstead NW3 6PH

Scale 1:100 (A4 Page)

Floor Plans produced by

Proplan
01491 842925

This plan is for guidance only and must not be relied upon as a statement of fact.