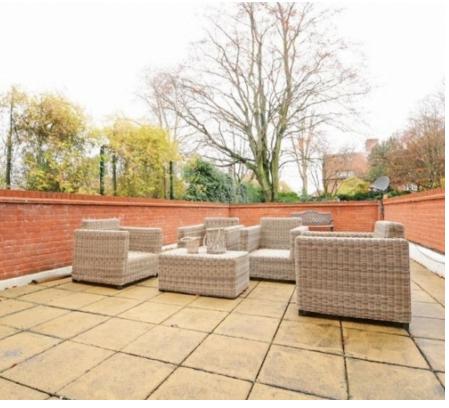

Available immediately - A spacious (1,300 sq ft) converted flat with a large terrace and use of mature communal gardens, offers excellent living accommodation with high ceilings and good finish throughout. Fitzjohns Avenue is located within a short walk of the amenities of Hampstead Village and Finchley road's extensive facilities. Available on a furnished basis.

## Fitzjohns Avenue, Hampstead, London, NW3 .| £1,150

- 1,300 Sq ft
- High Ceilings
- large external terraces
- Italian Kitchen, stone worktop

- Multi jet shower
- Large, well tended communal gardens
- Available immediately