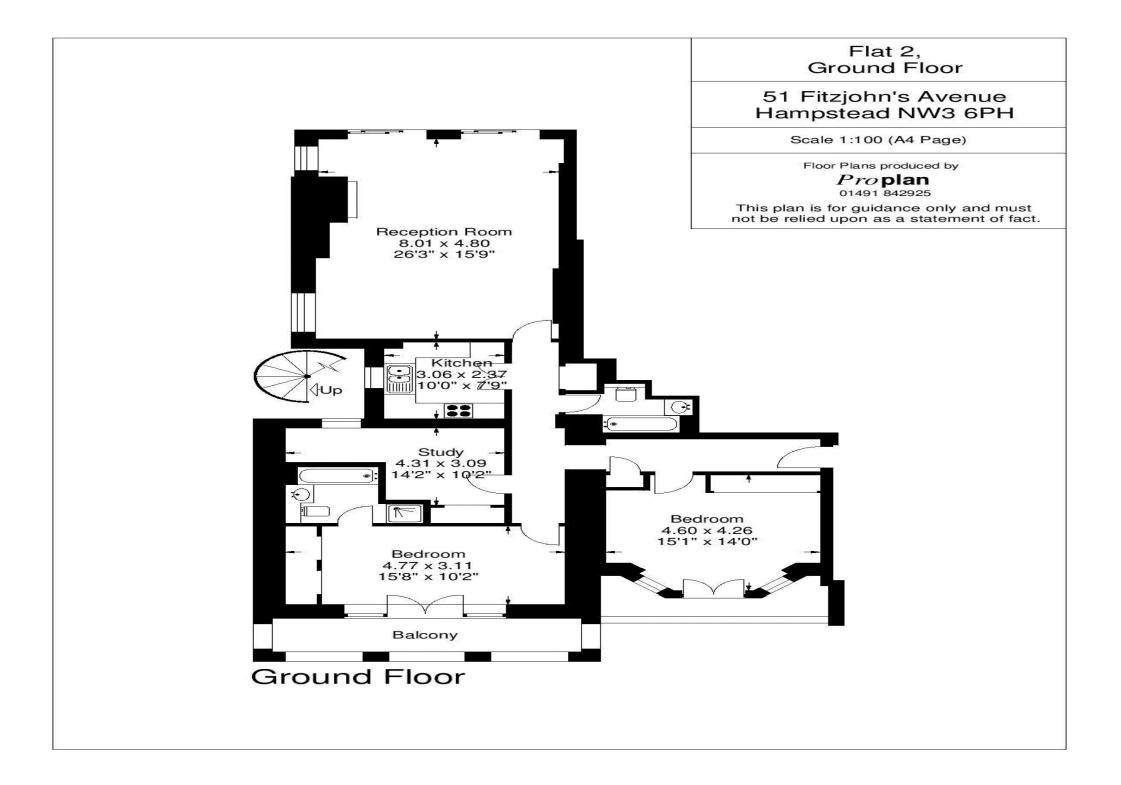

## Fitzjohns Avenue, Hampstead, London, NW3 .| £1,150

- 1,300 Sq ft
- High Ceilings
- large external terraces
- Italian Kitchen, stone worktop

- Multi jet shower
- Large, well tended communal gardens
- Available immediately

Available immediately - A spacious (1,300 sq ft) converted flat with a large terrace and use of mature communal gardens, offers excellent living accommodation with high ceilings and good finish throughout. Fitzjohns Avenue is located within a short walk of the amenities of Hampstead Village and Finchley road's extensive facilities. Available on a furnished basis.