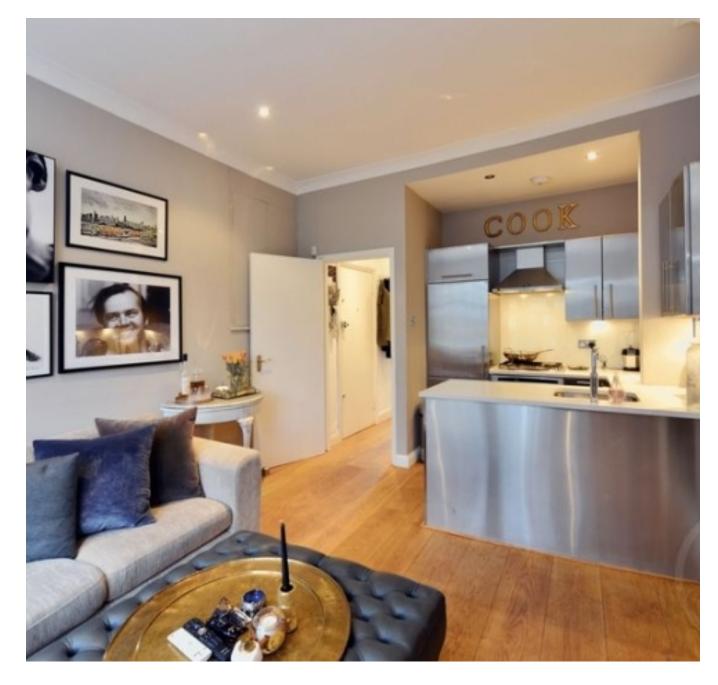

Situated in the heart of South End Green, ideally located for the amenities and transport links of both South End Green and Haverstock Hill is this superb one bedroom top floor flat. The property comprises a beautiful roof terrace perfect for a summer BBQ, a bright reception room witha a newly modern fitted kitchen and a fully tiled shower room. Fleet Road is well located for the extensive open spaces of Hampstead Heath and the closest stations are Hampstead Heath Overground station and Belsize Park Underground station (Northern Line).