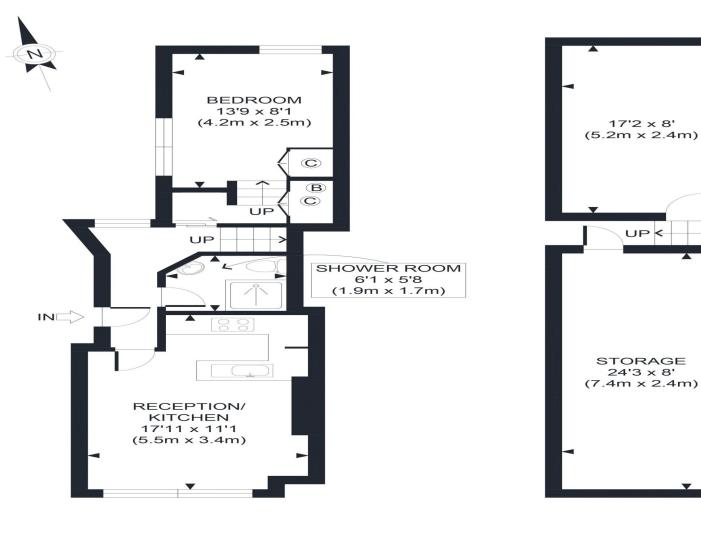

TOP FLOOR

STORAGE GROSS INTERNAL FLOOR AREA 331 SQ FT

APPROX. GROSS INTERNAL FLOOR AREA WITH STORAGE 747 SQ FT / 69 SQM APPROX. GROSS INTERNAL FLOOR AREA WITHOUT STORAGE 416 SQ FT / 39 SQM Ref:

Copyright photoplan

Disclaimer: Floor plan measurements are approximate and are for illustrative purposes only. While we do not doubt the floor plan accuracy and completeness, you or your advisors should conduct a careful, independent investigation of the property in respect of monetary valuation