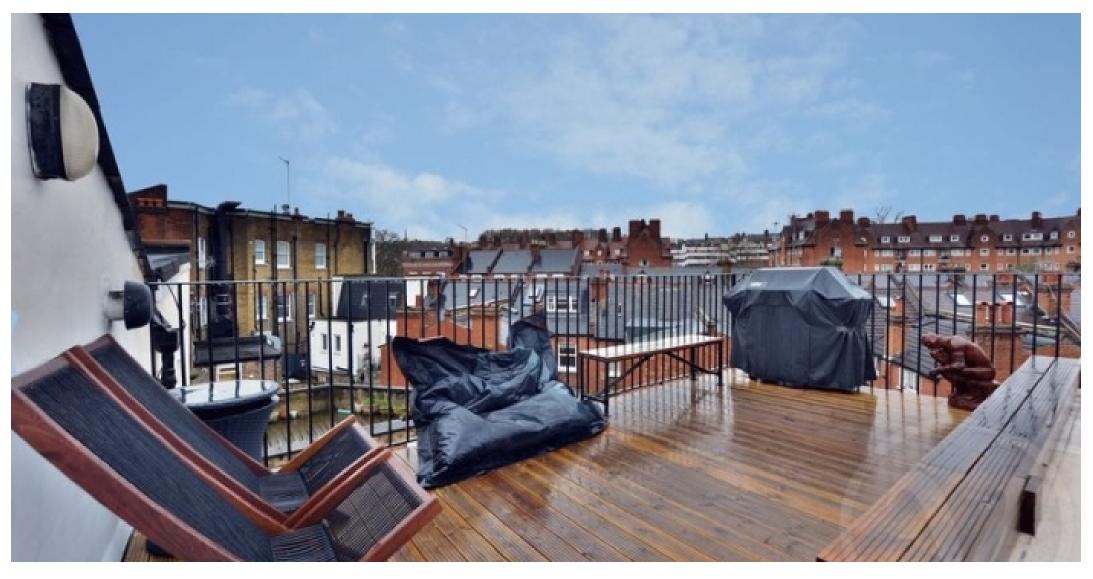

Fleet Road, Hampstead Heath, London, NW3 . | £550,000

- An abundance of storage
- A large, refurbished private roof terrace
- Share of freehold
- Quooker Fusion Kitchen Tap (Filtered drinking water, instant Boiling water)
- Alarmed
- Early viewings highly recommended

Situated in the heart of South End Green, ideally located for the amenities and transport links of both South End Green and Haverstock Hill is this superb one bedroom top floor flat. The property comprises a beautiful roof terrace perfect for a summer BBQ, a bright reception room witha a newly modern fitted kitchen and a fully tiled shower room. Fleet Road is well located for the extensive open spaces of Hampstead Heath and the closest stations are Hampstead Heath Overground station and Belsize Park Underground station (Northern Line).