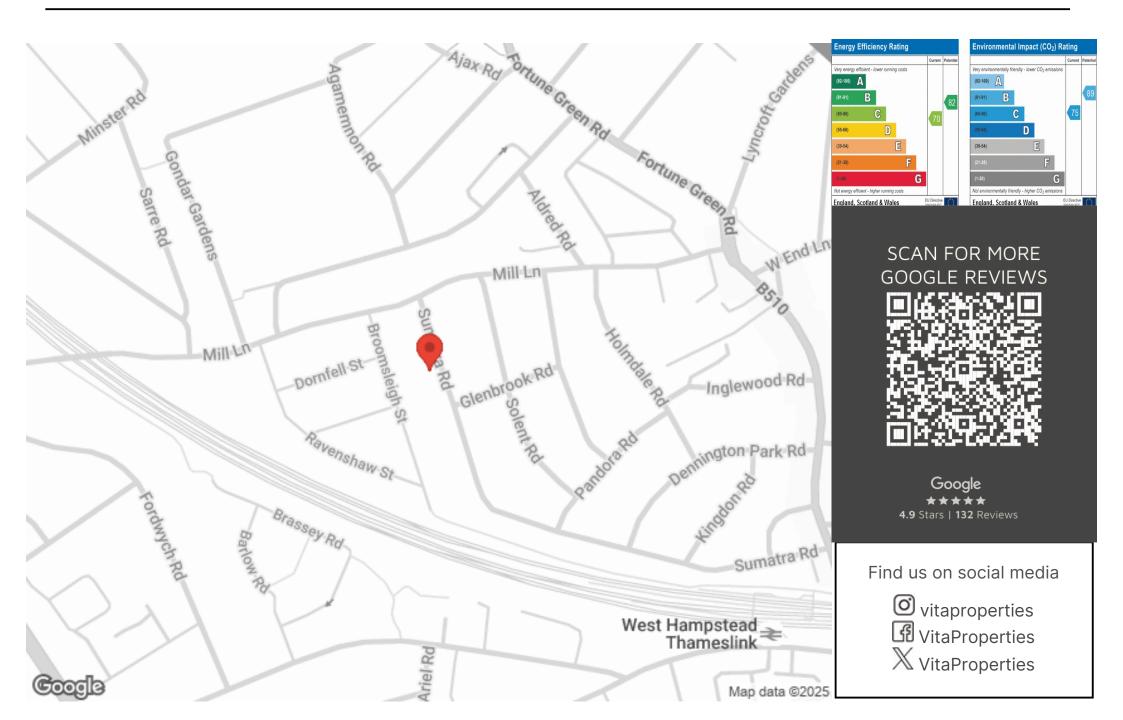

## Sumatra Road, West Hampstead, London, NW6 . | $\pounds440,\!000$

- Recently renovated
- Moments to West Hampstead High Street
- Wooden Floors
- High Ceilings

- Perfect first purchase
- Council tax C £1178