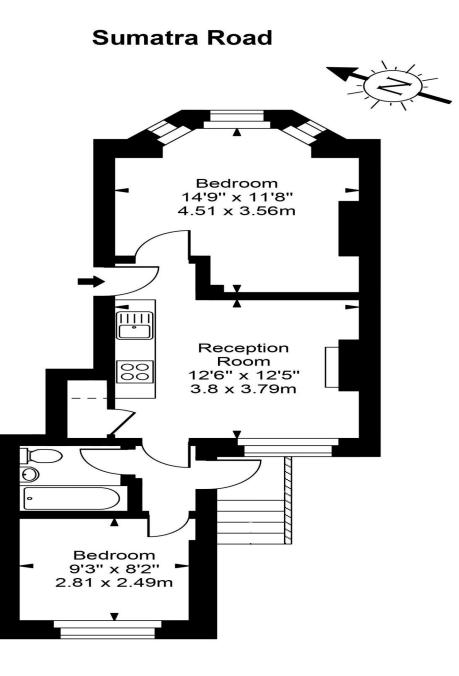

Offered chain free - A recently refurbished apartment occupying the entire raised ground floor of this mid terrace period conversion, located within a 4 minute walk of all West Hampstead amenities and within 6 minutes of West Hampstead tube (Jubilee line zone 2) and both West Hampstead Thameslink overground and Accommodation services. spacious double comprises bedroom with a bay window, single bedroom/study, open plan fitted kitchen and a generous size reception room, wooden floors throughout and fully tiled bathroom suite. High ceilings throughout & good storage throughout.

## Approx Gross Internal Area 455 Sq Ft - 42.26 Sq M

For Illustration Purposes Only - Not To Scale Floor plan by www.creativeplanetlk.com