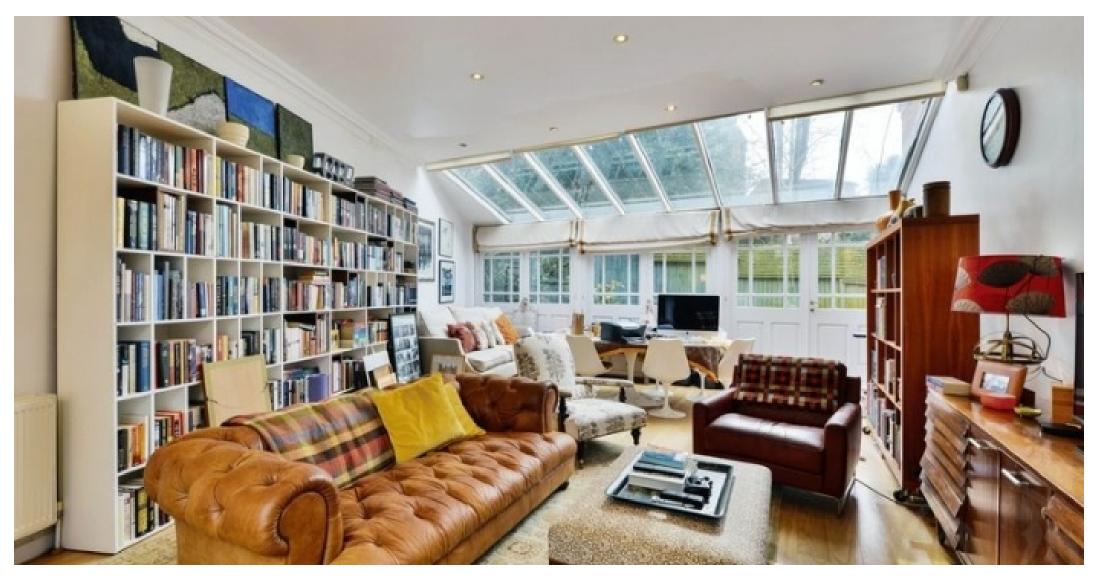

Available 13 April 2017 - This impressive four bedroom house arranged over three floors provides ideal family size accommodation in sought after Hampstead Village, NW3.

Arranged over a generously proportioned 1696 sq ft, the property comprises a spacious reception/dining room, separate fitted kitchen with appliances, three double bedrooms with en-suite bathrooms, a further spacious bedroom that can be converted into a study, and a guest cloakroom. The property is offered unfurnished and is well maintained with wood floors in the living room and carpeted bedrooms. Residents further benefit from access to front and rear paved gardens and off road parking.