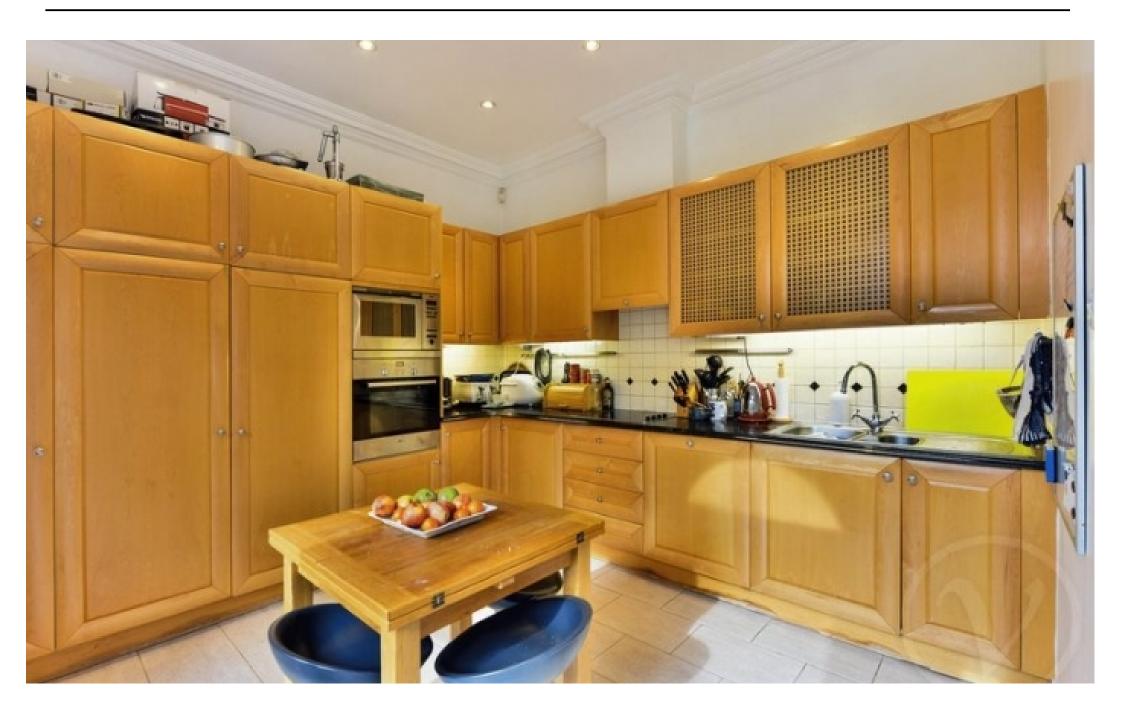

Available 13 April 2017 - This impressive four bedroom house arranged over three floors provides ideal family size accommodation in sought after Hampstead Village, NW3.

Arranged over a generously proportioned 1696 sq ft, the property comprises a spacious reception/dining room, separate fitted kitchen with appliances, three double bedrooms with en-suite bathrooms, a further spacious bedroom that can be converted into a study, and a guest cloakroom. The property is offered unfurnished and is well maintained with wood floors in the living room and carpeted bedrooms. Residents further benefit from access to front and rear paved gardens and off road parking.