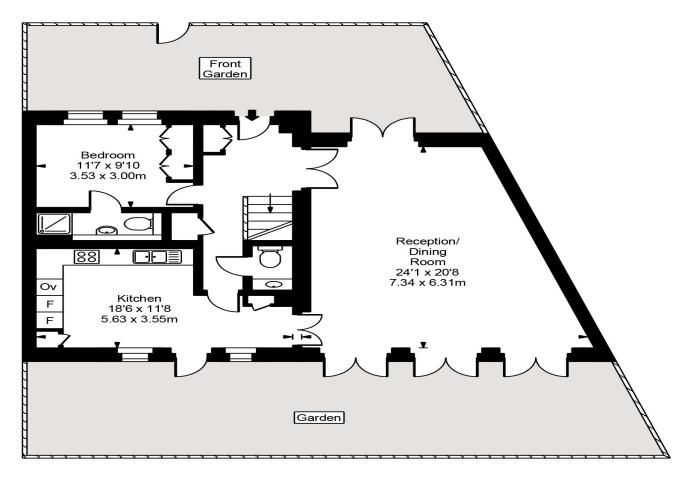

Ellerdale Road, Hampstead, London, NW3. | £1,495

- Seconds to Hampstead Village & Nearby Hampstead Tube Station
- An impressive 1696 sq ft four bedroom house
- Access to front and rear paved gardens and off road parking
- Unfurnished

Available 13 April 2017 - This impressive four bedroom house arranged over three floors provides ideal family size accommodation in sought after Hampstead Village, NW3.

Arranged over a generously proportioned 1696 sq ft, the property comprises a spacious reception/dining room, separate fitted kitchen with appliances, three double bedrooms with en-suite bathrooms, a further spacious bedroom that can be converted into a study, and a guest cloakroom. The property is offered unfurnished and is well maintained with wood floors in the living room and carpeted bedrooms. Residents further benefit from access to front and rear paved gardens and off road parking.

## The Coach House

Second Floor

Ground Floor First Floor

## Approx Gross Internal Area 1707 Sq Ft - 158.58 Sq M

FOR ILLUSTRATIVE PURPOSES ONLY. NOT TO SCALE.

Whilst every attempt has been made to ensure the accuracy of the floorplan shown, all measurements, positioning, fixtures, fittings and any other data shown are an approximate interpretation for illustrative purposes only and are not to scale. No responsibility is taken for any error, omission, miss-statement or use of data shown.