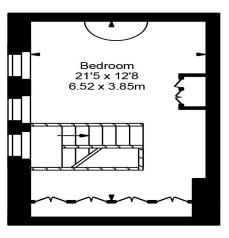

Ellerdale Road, Hampstead, London, NW3. | £1,495

- Seconds to Hampstead Village & Nearby Hampstead Tube Station
- An impressive 1696 sq ft four bedroom house
- Access to front and rear paved gardens and off road parking
- Unfurnished

Available 13 April 2017 - This impressive four bedroom house arranged over three floors provides ideal family size accommodation in sought after Hampstead Village, NW3.

Arranged over a generously proportioned 1696 sq ft, the property comprises a spacious reception/dining room, separate fitted kitchen with appliances, three double bedrooms with en-suite bathrooms, a further spacious bedroom that can be converted into a study, and a guest cloakroom. The property is offered unfurnished and is well maintained with wood floors in the living room and carpeted bedrooms. Residents further benefit from access to front and rear paved gardens and off road parking.

## The Coach House

Second Floor

Ground Floor First Floor

## Approx Gross Internal Area 1707 Sq Ft - 158.58 Sq M

FOR ILLUSTRATIVE PURPOSES ONLY. NOT TO SCALE.

Whilst every attempt has been made to ensure the accuracy of the floorplan shown, all measurements, positioning, fixtures, fittings and any other data shown are an approximate interpretation for illustrative purposes only and are not to scale. No responsibility is taken for any error, omission, miss-statement or use of data shown.