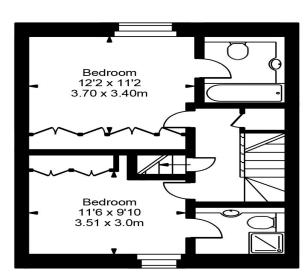

Ellerdale Road, Hampstead, London, NW3. | £1,495

- Seconds to Hampstead Village & Nearby Hampstead Tube Station
- An impressive 1696 sq ft four bedroom house
- Access to front and rear paved gardens and off road parking
- Unfurnished

Available 13 April 2017 - This impressive four bedroom house arranged over three floors provides ideal family size accommodation in sought after Hampstead Village, NW3.

Arranged over a generously proportioned 1696 sq ft, the property comprises a spacious reception/dining room, separate fitted kitchen with appliances, three double bedrooms with en-suite bathrooms, a further spacious bedroom that can be converted into a study, and a guest cloakroom. The property is offered unfurnished and is well maintained with wood floors in the living room and carpeted bedrooms. Residents further benefit from access to front and rear paved gardens and off road parking.

## The Coach House

Second Floor

Ground Floor First Floor

## Approx Gross Internal Area 1707 Sq Ft - 158.58 Sq M

FOR ILLUSTRATIVE PURPOSES ONLY. NOT TO SCALE.

Whilst every attempt has been made to ensure the accuracy of the floorplan shown, all measurements, positioning, fixtures, fittings and any other data shown are an approximate interpretation for illustrative purposes only and are not to scale. No responsibility is taken for any error, omission, miss-statement or use of data shown.