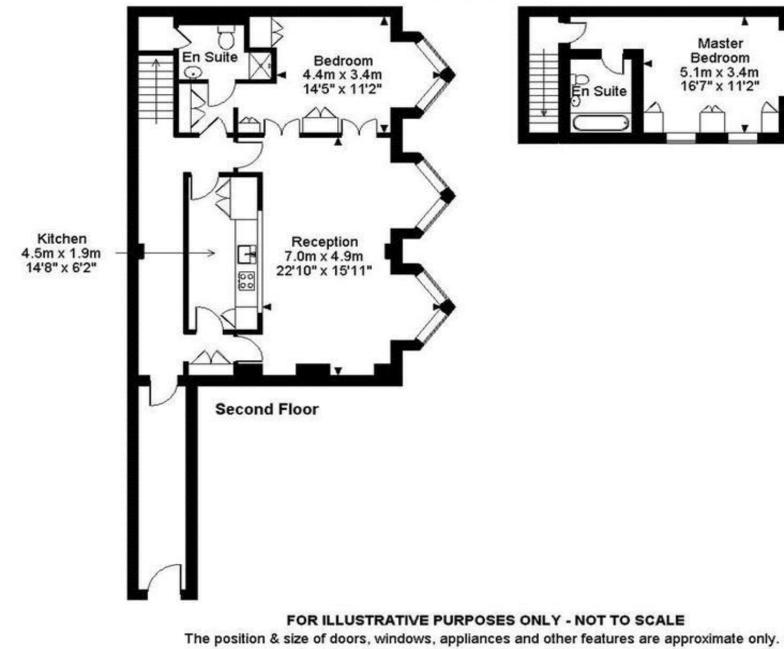

## 17 Hall Road, NW8 **Approximate Gross Internal Area** 1182 Sq Ft/110 Sq M

Master

Bedroom

5.1m x 3.4m 16'7" x 11'2"

© ehouse. Unauthorised reproduction prohibited. Drawing ref. dig/8097389/KKM