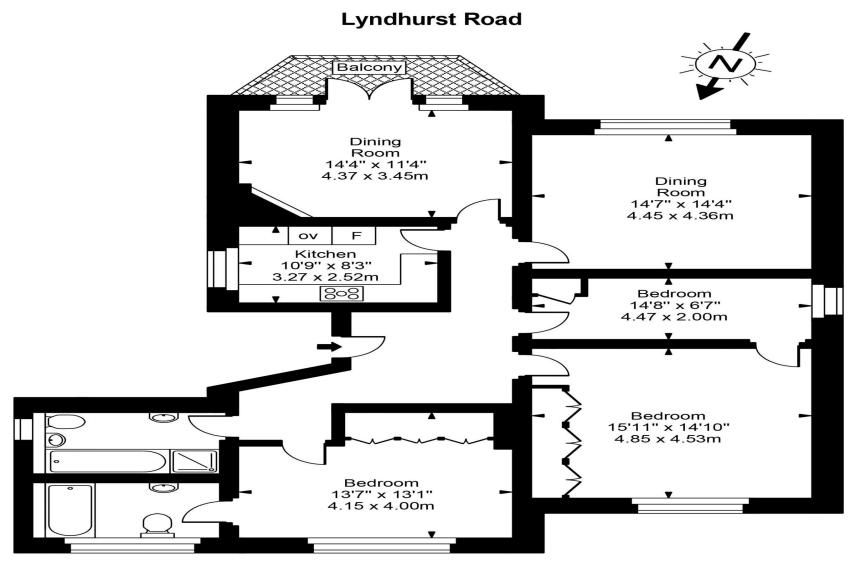

Available immediately - A beautifully designed style three bedroom apartment situated in a period conversion in the heart of Hampstead Village. The apartment boasts great entertaining space with a large reception room and seperate dining room leading out onto a beautiful sun terrace with spectacular views. The property further boats a large master bedroom, two bathrooms (one ensuite) and a guest WC.

First Floor

Approx Gross Internal Area 1378 Sq Ft - 128.02 Sq M

For Illustration Purposes Only - Not To Scale Floor plan by <u>www.creativeplanetlk.com</u>