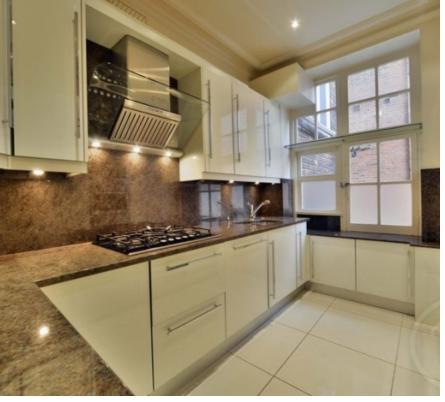

## Lyndhurst Road, Hampstead, London, NW3 . | £925

- Seconds to Hampstead Heath
- South facing balcony
- Study or single bedroom
- A fully fitted modern kitchen

- Easy access to the many shops, cafes and boutiques of Hampstead High street and Belsize Park
- Council tax G £2201 per annum

Available immediately - A beautifully designed style three bedroom apartment situated in a period conversion in the heart of Hampstead Village. The apartment boasts great entertaining space with a large reception room and seperate dining room leading out onto a beautiful sun terrace with spectacular views. The property further boats a large master bedroom, two bathrooms (one ensuite) and a guest WC.