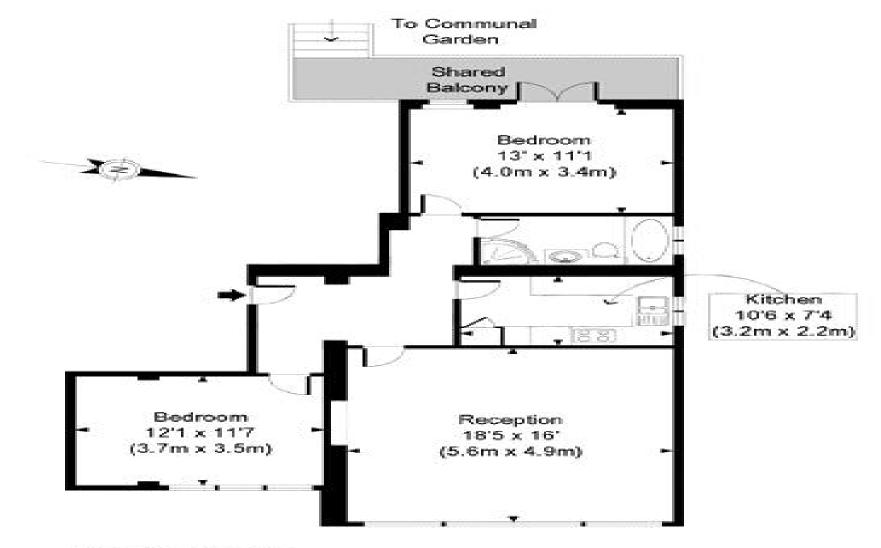

Available from 21st October is this excellent two double bedroom raised ground floor apartment with a balcony forming part of a grand double fronted red brick house with parking and communal gardens. beautifully This presented apartment boast high ceilings, well proportioned rooms and a balcony with to impressive access communal gardens. This imposing building has parking available on a first come first served basis as well as being superbly located for access to Hampstead Village, Finchley Road and Belsize Park.