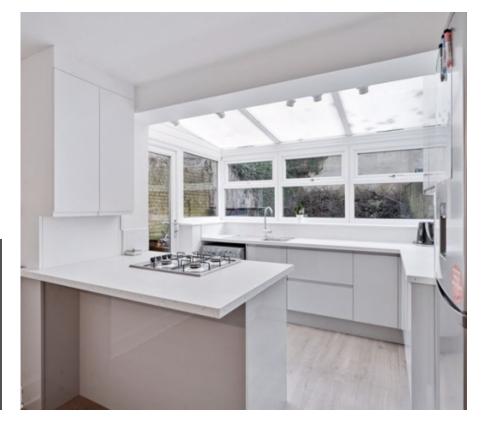

A decorated and refurbished two bed apartment set within a well maintained period conversion. This property presents beautifully and offers lovely ash wood floors throughout. Comprising of an openplan reception room with a sleek integrated kitchen with breakfast bar and set beneath a gorgeous conservatory style roof, which floods the room natural light. A sizable master bedroom with large bay windows, second small double bedroom, a fully tiled bathroom and finally an incredibly large garden. Lithos Road is superbly situated for local transport links of Finchley Road, West Hampstead Hampstead with convenient access to the O2 centre and local amenities of Finchley Road.