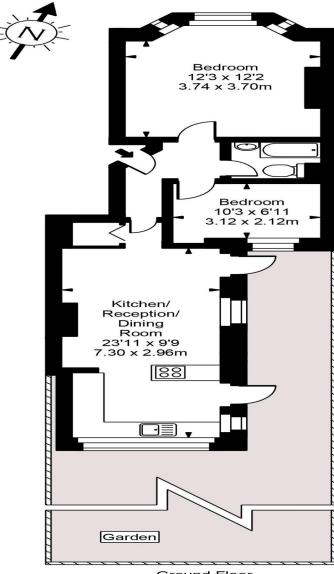

A decorated and refurbished two bed apartment set within a well maintained period conversion. This property presents beautifully and offers lovely ash wood floors throughout. Comprising of an openplan reception room with a sleek integrated kitchen with breakfast bar and set beneath a gorgeous conservatory style roof, which floods the room natural light. A sizable master bedroom with large bay windows, second small double bedroom, a fully tiled bathroom and finally an incredibly large garden. Lithos Road is superbly situated for local transport links of Finchley Road, West Hampstead Hampstead with convenient access to the O2 centre and local amenities of Finchley Road.

## **Lithos Road**

Approx Gross Internal Area

561 Sq Ft - 52.12 Sq M

FOR ILLUSTRATIVE PURPOSES ONLY. NOT TO SCALE.

Whilst every attempt has been made to ensure the accuracy of the floorplan shown, all measurements, positioning, fixtures, fittings and any other data shown are an approximate interpretation for fillustrative purposes only and are not to scale. No responsibility is taken for any error, omission, miss-statement or use of data shown. Floor plan by www.bestangle.co.uk