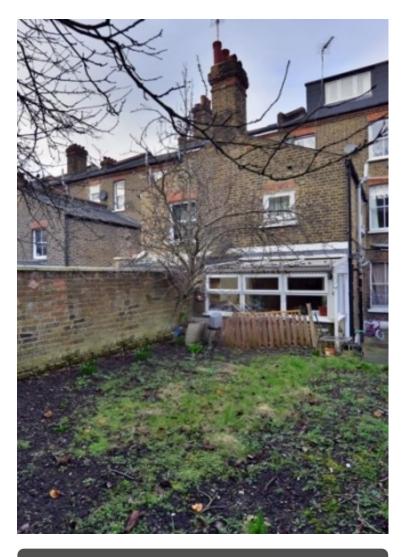

VIIIA Properties

Lithos Road, Hampstead, London, NW3 | £525,000

- Private south facing garden
- Wood floors
- Fresh & Modern
- Chain free

- Moments to an abundance of transport links, restaurants and shops
- Share of freehold

A decorated and refurbished two bed apartment set within a well maintained period conversion. This property presents beautifully and offers lovely ash wood floors throughout. Comprising of an openplan reception room with a sleek integrated kitchen with breakfast bar and set beneath a gorgeous conservatory style roof, which floods the room natural light. A sizable master bedroom with large bay windows, second small double bedroom, a fully tiled bathroom and finally an incredibly large garden. Lithos Road is superbly situated for local transport links of Finchley Road, West Hampstead Hampstead with convenient access to the O2 centre and local amenities of Finchley Road.