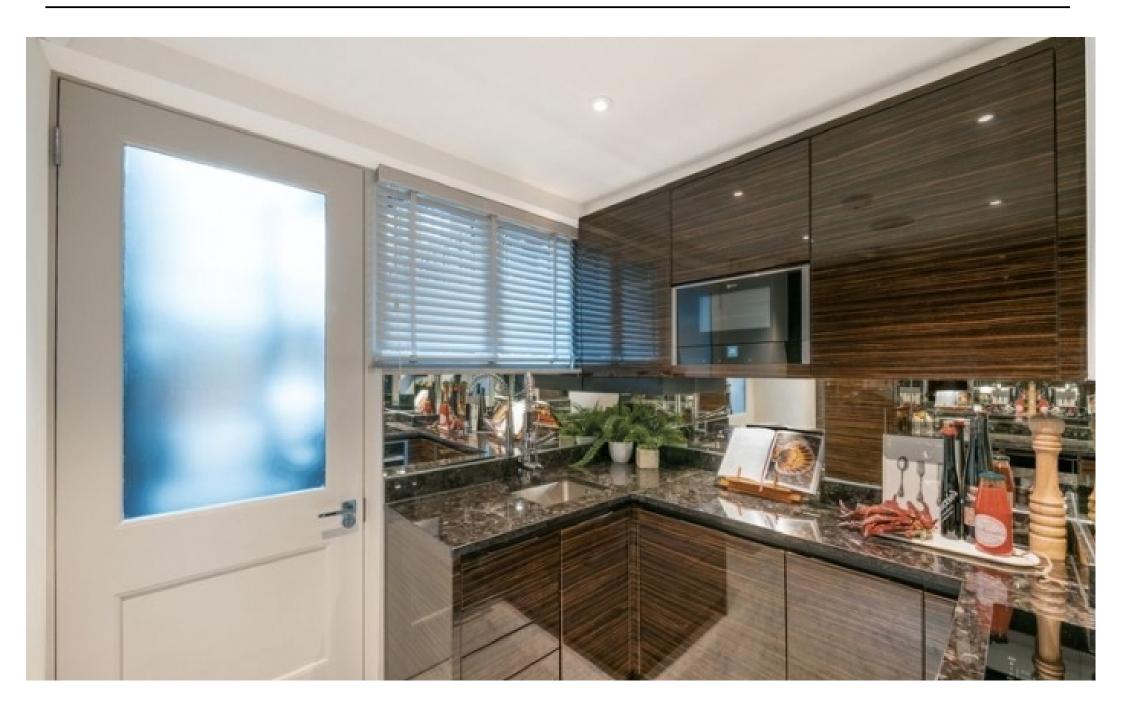

Located on the world-renowned Abbey Road is a contemporary and elegant two bedroom apartment which has undergone a full refurbishment beautifully and incorporates timeless quality with cuttina edge technology. Accommodation comprises luxurious living/dining room, bespoke kitchen, master bedroom with en-suite bathroom, one further double bedrooms (one en-suite) and a luxury family bathroom. Features include top of the range kitchen appliances, oak timber flooring in the dining and reception areas, marble floors in the kitchen and bathrooms, under-floor heating, state of the art electronically controlled audio visual technology, video entry system.