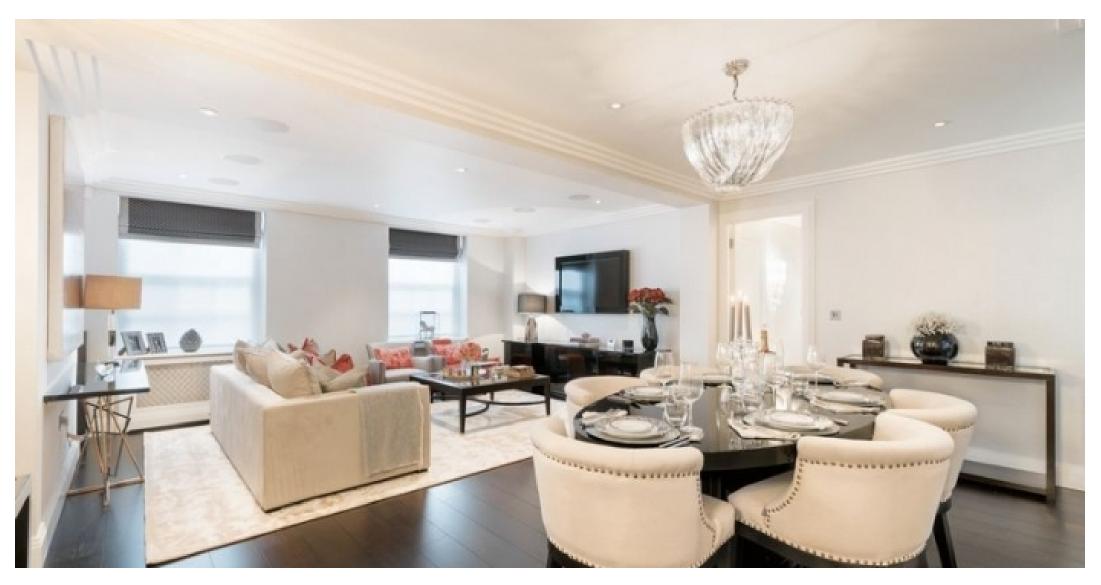

Located on the world-renowned Abbey Road is a contemporary and elegant two bedroom apartment which has undergone a full refurbishment beautifully and incorporates timeless quality with cuttina edge technology. Accommodation comprises luxurious living/dining room, bespoke kitchen, master bedroom with en-suite bathroom, one further double bedrooms (one en-suite) and a luxury family bathroom. Features include top of the range kitchen appliances, oak timber flooring in the dining and reception areas, marble floors in the kitchen and bathrooms, under-floor heating, state of the art electronically controlled audio visual technology, video entry system.