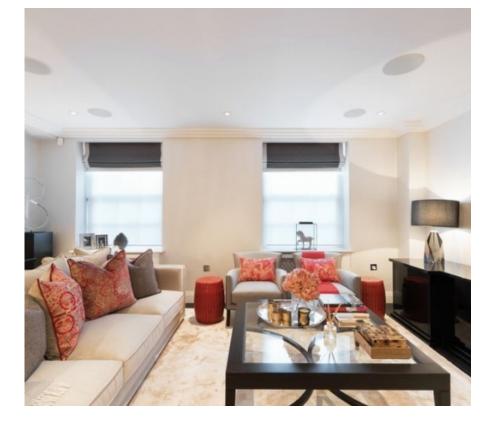

Located on the world-renowned Abbey Road is a contemporary and elegant two bedroom apartment which has undergone a full refurbishment beautifully and incorporates timeless quality with cuttina edge technology. Accommodation comprises luxurious living/dining room, bespoke kitchen, master bedroom with en-suite bathroom, one further double bedrooms (one en-suite) and a luxury family bathroom. Features include top of the range kitchen appliances, oak timber flooring in the dining and reception areas, marble floors in the kitchen and bathrooms, under-floor heating, state of the art electronically controlled audio visual technology, video entry system.