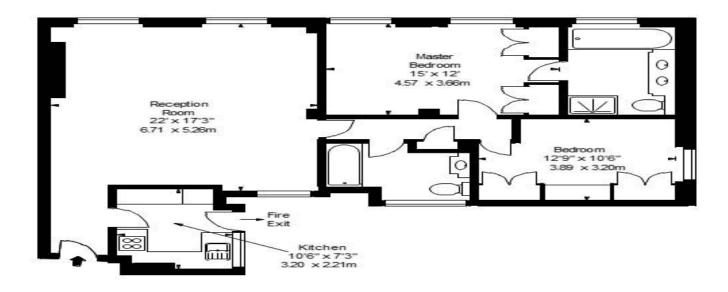

## FLAT 4 MANORAPARTIMENTS 40-42 ABBEY ROAD LONDON NW80AR

Ground Floor

\* As Defined by RICS - Code of Measuring Practice

Approx Gross Internal Area\*

1006 SqFt -9346 Sq M

© BYTE 2016

Illustration For blentification Purposes Only. Notto Scale All Calculations include Any(All Areas Under 15m Head Height.