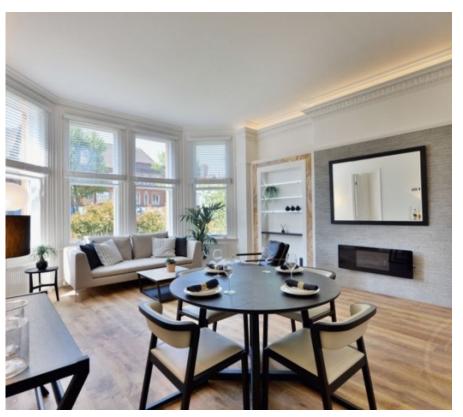

Situated within this prestigious and highly sought after development, an immaculate and brand newly refurbished interior designed 2 bedroom raised ground floor apartment with 2 exceptional This spacious bathrooms. apartment comprises 868 sq ft, boasts a ceiling height of 3.5 meters and is situated within a converted red brick period house which forms part of the Westfield development. The interior has been meticulously refurbished by its current owner to a very high standard to include superb bathrooms with Hansgrohe sanitary fittings and Italian Catalano sanitary ware. The apartment is fitted with a German Leicht kitchen, galaxy 30mm black granite worktops and splash back, Miele appliances and the latest Quooker fusion pro mixer tap system. The current owner commissioned a lighting architect who installed Onyx stone effect and advance intelligent lighting system throughout the apartment. Westfield is one of Hampstead's premier purpose built situated developments, on Kidderpore Avenue, quiet residential turning in Hampstead.

The development provides benefits such as secure underground parking, 24hr porterage, an indoor swimming pool, gymnasium and landscaped communal gardens.

Oliver Kent

oliver.kent@vitaproperties.uk

"I was very impressed with Vita and their network of buyers. When the sale of my flat fell through (twice) they worked extremely hard to find new buyers in a difficult market - thank you!"