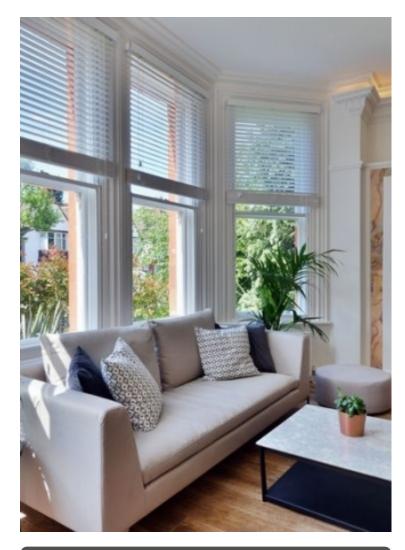

Situated within this prestigious and highly sought after development, an immaculate and brand newly refurbished interior designed 2 bedroom raised ground floor apartment with 2 exceptional This spacious bathrooms. apartment comprises 868 sq ft, boasts a ceiling height of 3.5 meters and is situated within a converted red brick period house which forms part of the Westfield development. The interior has been meticulously refurbished by its current owner to a very high standard to include superb bathrooms with Hansgrohe sanitary fittings and Italian Catalano sanitary ware. The apartment is fitted with a German Leicht kitchen, galaxy 30mm black granite worktops and splash back, Miele appliances and the latest Quooker fusion pro mixer tap system. The current owner commissioned a lighting architect who installed Onyx stone effect and advance intelligent lighting system throughout the apartment. Westfield is one of Hampstead's premier purpose built situated developments, on Kidderpore Avenue, quiet residential turning in Hampstead.

The development provides benefits such as secure underground parking, 24hr porterage, an indoor swimming pool, gymnasium and landscaped communal gardens.

Oliver Kent

oliver.kent@vitaproperties.uk

"I was very impressed with Vita and their network of buyers. When the sale of my flat fell through (twice) they worked extremely hard to find new buyers in a difficult market - thank you!"