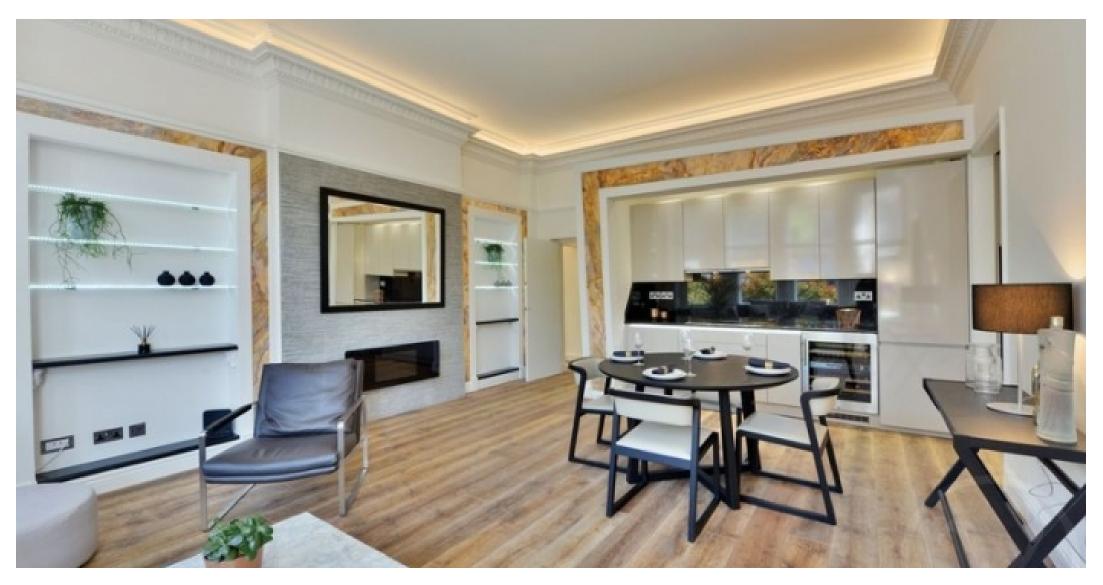

Situated within this prestigious and highly sought after development, an immaculate and brand newly refurbished interior designed 2 bedroom raised ground floor apartment with 2 exceptional This spacious bathrooms. apartment comprises 868 sq ft, boasts a ceiling height of 3.5 meters and is situated within a converted red brick period house which forms part of the Westfield development. The interior has been meticulously refurbished by its current owner to a very high standard to include superb bathrooms with Hansgrohe sanitary fittings and Italian Catalano sanitary ware. The apartment is fitted with a German Leicht kitchen, galaxy 30mm black granite worktops and splash back, Miele appliances and the latest Quooker fusion pro mixer tap system. The current owner commissioned a lighting architect who installed Onyx stone effect and advance intelligent lighting system throughout the apartment. Westfield is one of Hampstead's premier purpose built situated developments, on Kidderpore Avenue, quiet residential turning in Hampstead.

The development provides benefits such as secure underground parking, 24hr porterage, an indoor swimming pool, gymnasium and landscaped communal gardens.

Oliver Kent

oliver.kent@vitaproperties.uk

"I was very impressed with Vita and their network of buyers. When the sale of my flat fell through (twice) they worked extremely hard to find new buyers in a difficult market - thank you!"