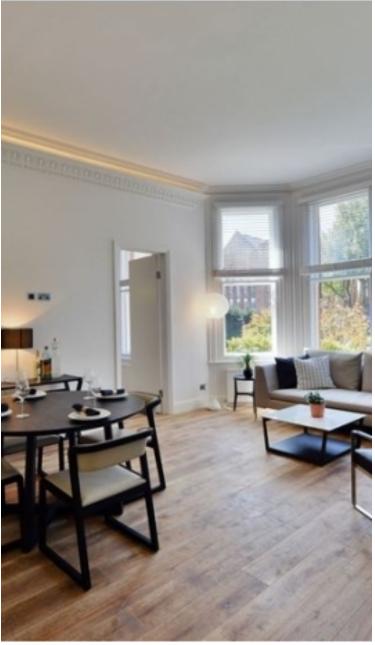

Situated within this prestigious and highly sought after development, an immaculate and brand newly refurbished interior designed 2 bedroom raised ground floor apartment with 2 exceptional This spacious bathrooms. apartment comprises 868 sq ft, boasts a ceiling height of 3.5 meters and is situated within a converted red brick period house which forms part of the Westfield development. The interior has been meticulously refurbished by its current owner to a very high standard to include superb bathrooms with Hansgrohe sanitary fittings and Italian Catalano sanitary ware. The apartment is fitted with a German Leicht kitchen, galaxy 30mm black granite worktops and splash back, Miele appliances and the latest Quooker fusion pro mixer tap system. The current owner commissioned a lighting architect who installed Onyx stone effect and advance intelligent lighting system throughout the apartment. Westfield is one of Hampstead's premier purpose built situated developments, on Kidderpore Avenue, quiet residential turning in Hampstead.

The development provides benefits such as secure underground parking, 24hr porterage, an indoor swimming pool, gymnasium and landscaped communal gardens.

Oliver Kent

oliver.kent@vitaproperties.uk

"I was very impressed with Vita and their network of buyers. When the sale of my flat fell through (twice) they worked extremely hard to find new buyers in a difficult market - thank you!"