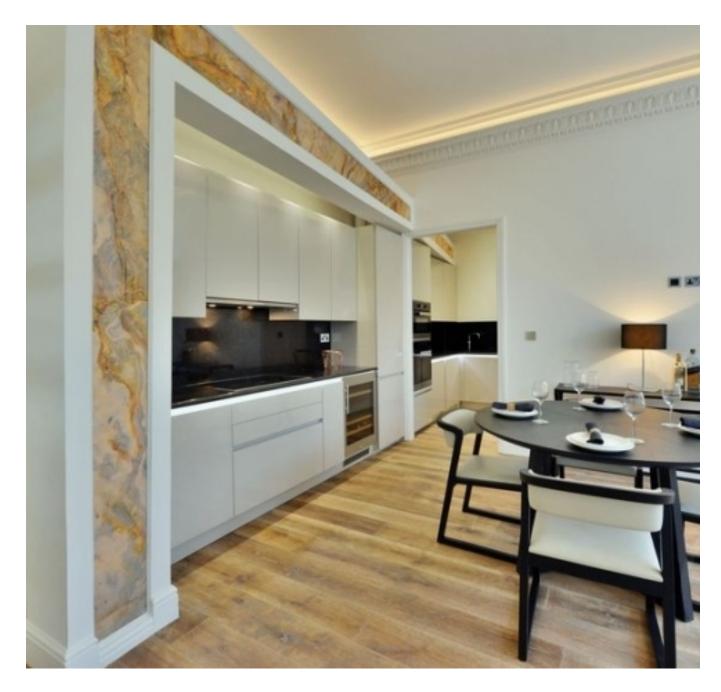

Situated within this prestigious and highly sought after development, an immaculate and brand newly refurbished interior designed 2 bedroom raised ground floor apartment with 2 exceptional This spacious bathrooms. apartment comprises 868 sq ft, boasts a ceiling height of 3.5 meters and is situated within a converted red brick period house which forms part of the Westfield development. The interior has been meticulously refurbished by its current owner to a very high standard to include superb bathrooms with Hansgrohe sanitary fittings and Italian Catalano sanitary ware. The apartment is fitted with a German Leicht kitchen, galaxy 30mm black granite worktops and splash back, Miele appliances and the latest Quooker fusion pro mixer tap system. The current owner commissioned a lighting architect who installed Onyx stone effect and advance intelligent lighting system throughout the apartment. Westfield is one of Hampstead's premier purpose built situated developments, on Kidderpore Avenue, quiet residential turning in Hampstead.