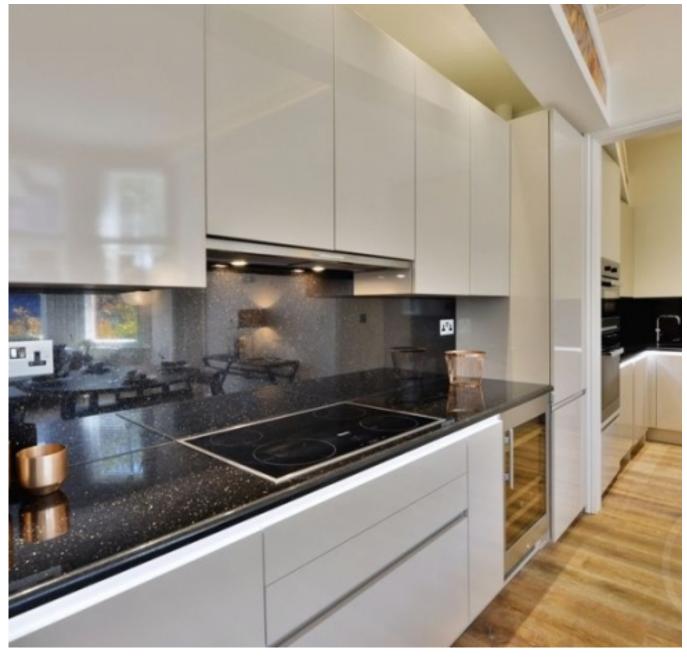

Situated within this prestigious and highly sought after development, an immaculate and brand newly refurbished interior designed 2 bedroom raised ground floor apartment with 2 exceptional This spacious bathrooms. apartment comprises 868 sq ft, boasts a ceiling height of 3.5 meters and is situated within a converted red brick period house which forms part of the Westfield development. The interior has been meticulously refurbished by its current owner to a very high standard to include superb bathrooms with Hansgrohe sanitary fittings and Italian Catalano sanitary ware. The apartment is fitted with a German Leicht kitchen, galaxy 30mm black granite worktops and splash back, Miele appliances and the latest Quooker fusion pro mixer tap system. The current owner commissioned a lighting architect who installed Onyx stone effect and advance intelligent lighting system throughout the apartment. Westfield is one of Hampstead's premier purpose built situated developments, on Kidderpore Avenue, quiet residential turning in Hampstead.