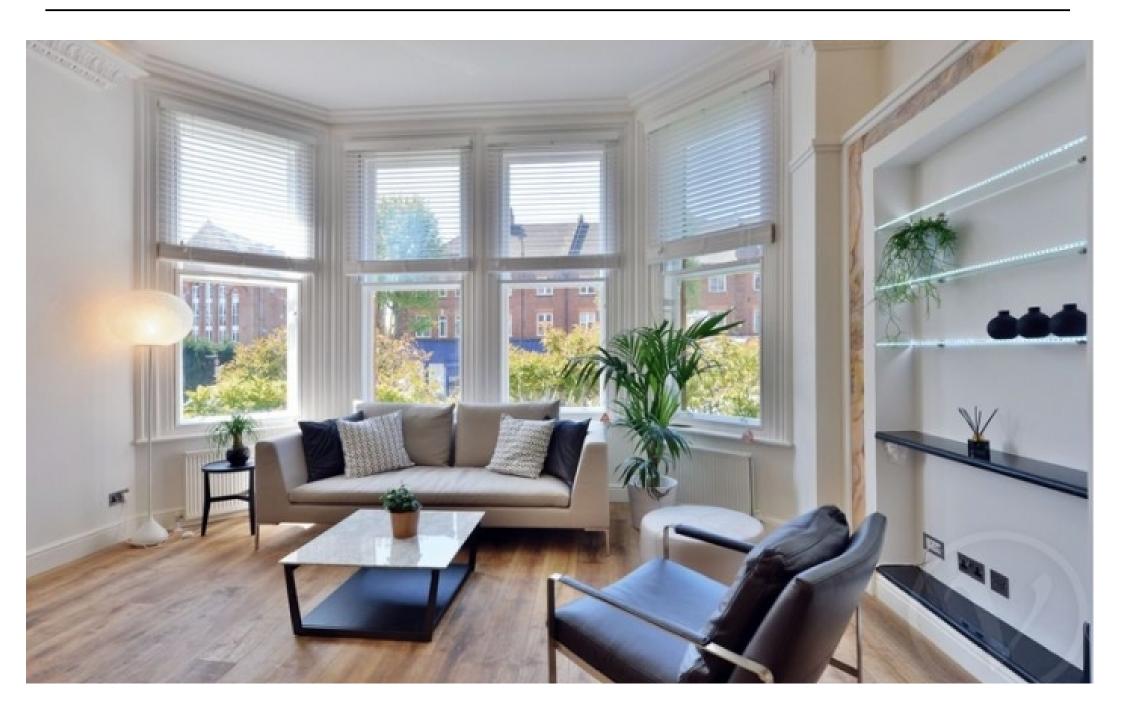

Situated within this prestigious and highly sought after development, an immaculate and brand newly refurbished interior designed 2 bedroom raised ground floor apartment with 2 exceptional This spacious bathrooms. apartment comprises 868 sq ft, boasts a ceiling height of 3.5 meters and is situated within a converted red brick period house which forms part of the Westfield development. The interior has been meticulously refurbished by its current owner to a very high standard to include superb bathrooms with Hansgrohe sanitary fittings and Italian Catalano sanitary ware. The apartment is fitted with a German Leicht kitchen, galaxy 30mm black granite worktops and splash back, Miele appliances and the latest Quooker fusion pro mixer tap system. The current owner commissioned a lighting architect who installed Onyx stone effect and advance intelligent lighting system throughout the apartment. Westfield is one of Hampstead's premier purpose built situated developments, on Kidderpore Avenue, quiet residential turning in Hampstead.

The development provides benefits such as secure underground parking, 24hr porterage, an indoor swimming pool, gymnasium and landscaped communal gardens.

Oliver Kent

oliver.kent@vitaproperties.uk

"I was very impressed with Vita and their network of buyers. When the sale of my flat fell through (twice) they worked extremely hard to find new buyers in a difficult market - thank you!"