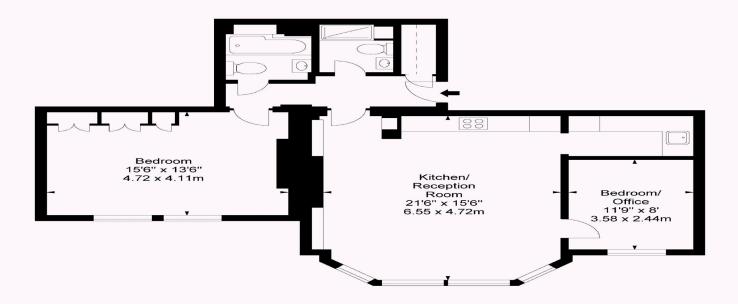

**GROUND FLOOR** 

Property Details:

APARTMENT 4
WESTFIELD LODGE
302 FINCHLEY ROAD
NW3

BKR

Sunnyhill House 3-7 Sunnyhill Road London, SW16 2UG

Tel: 0845 257 2023 Fax: 0845 257 2024 info@bkrfloorplans.co.uk www.bkrfloorplans.co.uk

APPROX. GROSS INTERNAL AREA \* 868 Ft <sup>2</sup> - 80.64 M <sup>2</sup>

Plans Drawn: 18.08.2016

© BKR 2016