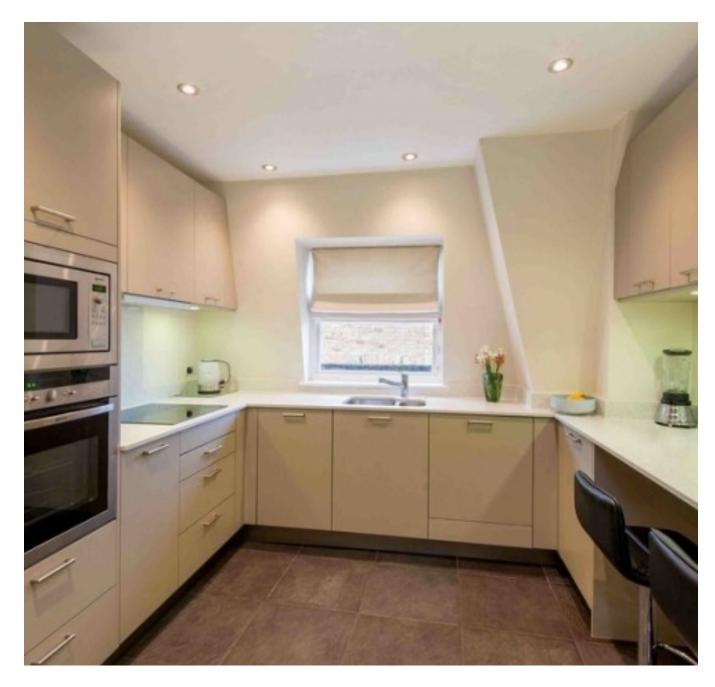

Offered chain free and located in the heart of St Johns Wood is this beautifully presented two bedroom apartment, positioned on the top floor of Eagle House on the corner of St John's Wood Terrace and the lovely cobbled streets of Charles Lane. Approximately 1012 sq ft this bright and spacious apartment benefits a recently renovated, fully fitted kitchen, large double bedrooms, two bathrooms, separate utilities and ample storage.