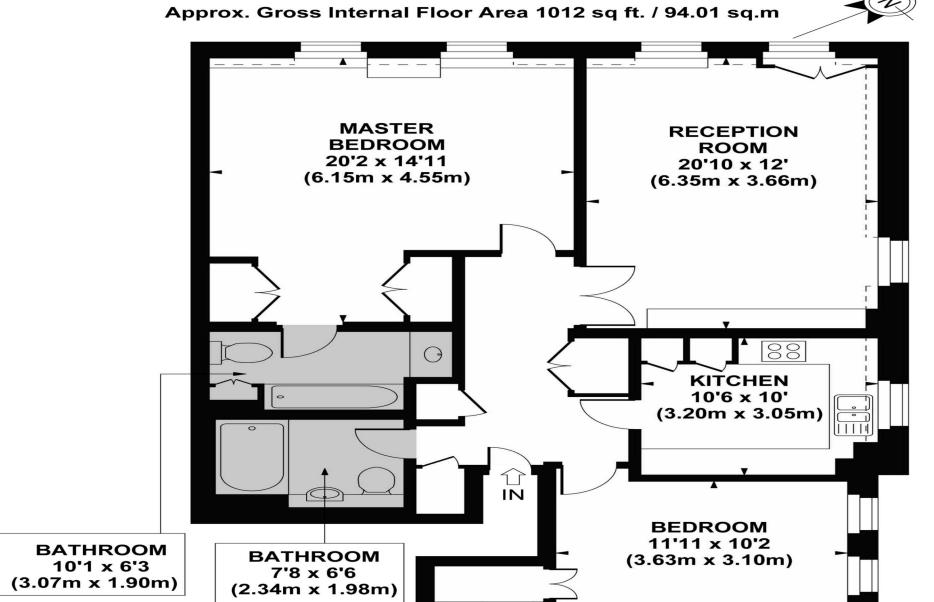

Offered chain free and located in the heart of St Johns Wood is this beautifully presented two bedroom apartment, positioned on the top floor of Eagle House on the corner of St John's Wood Terrace and the lovely cobbled streets of Charles Lane. Approximately 1012 sq ft this bright and spacious apartment benefits a recently renovated, fully fitted kitchen, large double bedrooms, two bathrooms, separate utilities and ample storage.

## THIRD FLOOR